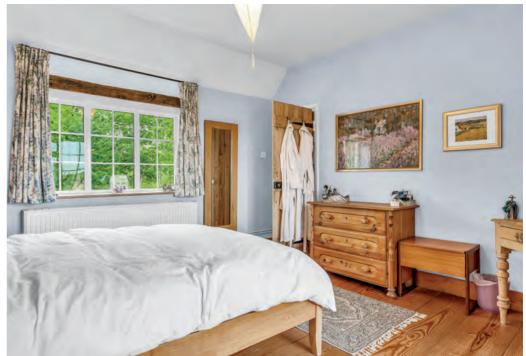

## **DESCRIPTION**

Step inside this delightful, detached cottage, originally built in the 1600s, which offers well- proportioned living accommodation and a harmonious blend of period features and modern convenience. At the heart of the ground floor accommodation, the generous living room boasts an Inglenook feature fireplace and exposed beams. Adjacent lies a versatile, study space originally serving as an entrance porch. Flowing from the living room, the traditional kitchen has a butler sink, granite work surfaces and antique storage cupboard. Continuing from the kitchen, the sympathetically extended dining room/conservatory features wooden beams and unobstructed views of the garden and farmland beyond. The ground floor conveniently presents a separate utility room. To complete the downstairs accommodation is a ground floor bedroom benefitting from ensuite shower room. Ascending to the first floor, there are two further bedrooms with fitted wardrobes and family bathroom.