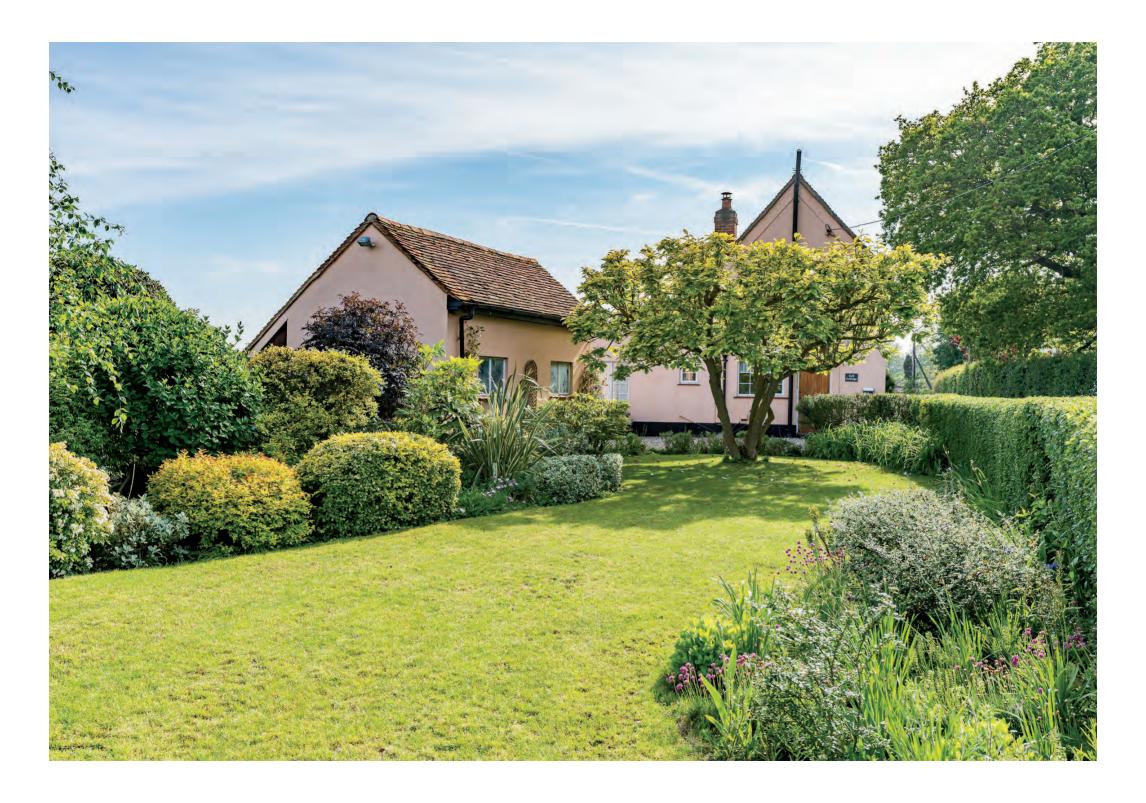

## Cob Cottage

Situated in the quiet, rural village of West Hanningfield, Cob Cottage is a characterful, charming, detached cottage offering versatile living accommodation and three bedrooms over two storeys. Externally, the property enjoys a landscaped rear garden, detached garage/workshop and picturesque countryside vistas.

Step outside to the secluded side gardens bordered by established hedging. The beautifully maintained garden is adorned with flower beds, pathways, lawn, and specimen trees. Ensuring privacy and security, Cob Cottage is accessed via a gate leading to a shingle driveway, presenting ample parking for vehicles. Detached from the property stands the garage/workshop. This charming cottage is idyllically positioned in the quiet village of West Hanningfield, boasting an idyllic, rural lifestyle. Whilst being nestled in the countryside, Cob Cottage benefits from being 5.5 miles of Billericay, with a vibrant high street, Waitrose, and train station with frequent service to London Liverpool Street. Additionally, the property is 6 miles South of Chelmsford City Centre, 5 minutes from A12 and 20 minutes from Stansted Airport.