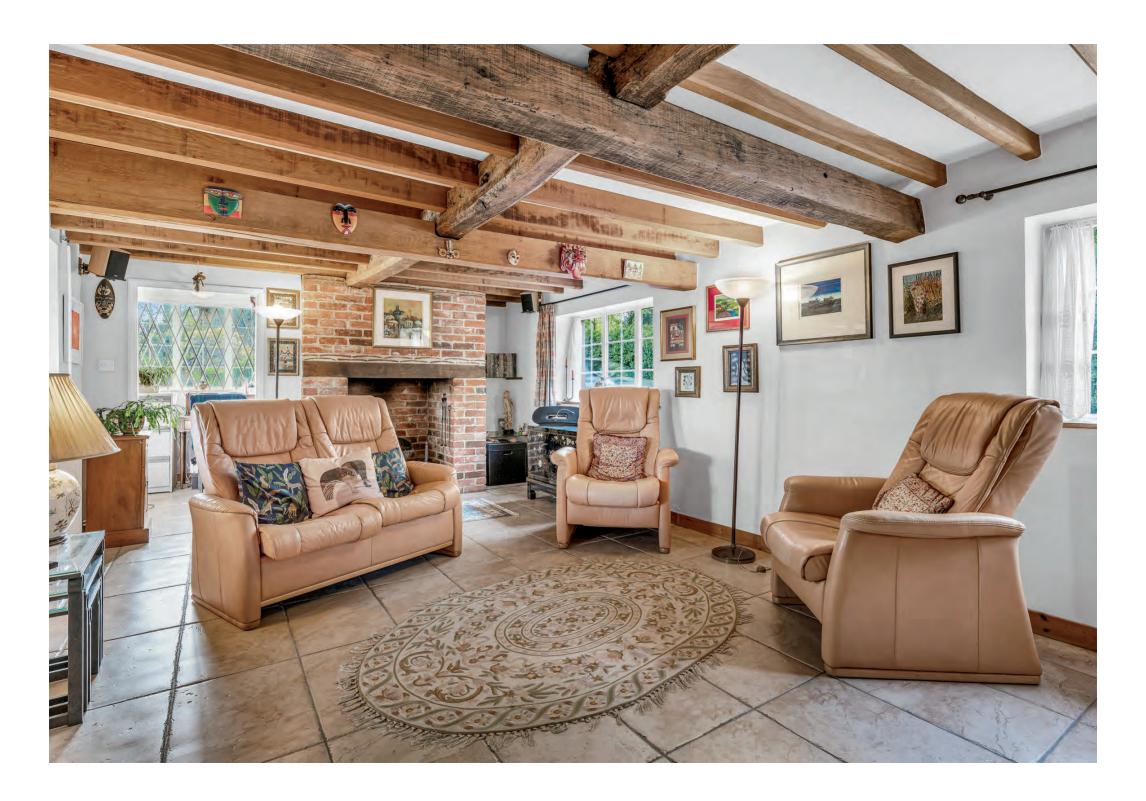

## **DESCRIPTION**

Step inside this delightful, detached cottage, originally built in the 1600s, which offers well- proportioned living accommodation and a harmonious blend of period features and modern convenience. At the heart of the ground floor accommodation, the generous living room boasts an Inglenook feature fireplace and exposed beams. Adjacent lies a versatile, study space originally serving as an entrance porch. Flowing from the living room, the traditional kitchen has a butler sink, granite work surfaces and antique storage cupboard. Continuing from the kitchen, the sympathetically extended dining room/conservatory features wooden beams and unobstructed views of the garden and farmland beyond. The ground floor conveniently presents a separate utility room. To complete the downstairs accommodation is a ground floor bedroom benefitting from ensuite shower room. Ascending to the first floor, there are two further bedrooms with fitted wardrobes and family bathroom.