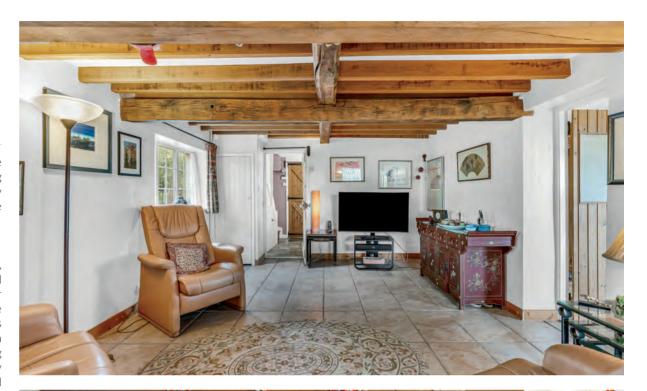

## **DESCRIPTION**

Step inside this delightful, detached cottage, originally built in the 1600s, which offers well- proportioned living accommodation and a harmonious blend of period features and modern convenience. At the heart of the ground floor accommodation, the generous living room boasts an Inglenook feature fireplace and exposed beams. Adjacent lies a versatile, study space originally serving as an entrance porch. Flowing from the living room, the traditional kitchen has a butler sink, granite work surfaces and antique storage cupboard. Continuing from the kitchen, the sympathetically extended dining room/conservatory features wooden beams and unobstructed views of the garden and farmland beyond. The ground floor conveniently presents a separate utility room. To complete the downstairs accommodation is a ground floor bedroom benefitting from ensuite shower room. Ascending to the first floor, there are two further bedrooms with fitted wardrobes and family bathroom.