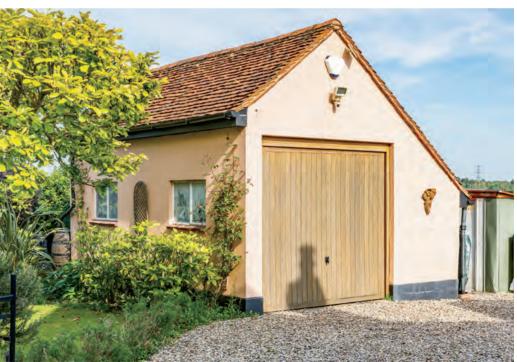

Step outside to the secluded side gardens bordered by established hedging. The beautifully maintained garden is adorned with flower beds, pathways, lawn, and specimen trees. Ensuring privacy and security, Cob Cottage is accessed via a gate leading to a shingle driveway, presenting ample parking for vehicles. Detached from the property stands the garage/workshop. This charming cottage is idyllically positioned in the quiet village of West Hanningfield, boasting an idyllic, rural lifestyle. Whilst being nestled in the countryside, Cob Cottage benefits from being 5.5 miles of Billericay, with a vibrant high street, Waitrose, and train station with frequent service to London Liverpool Street. Additionally, the property is 6 miles South of Chelmsford City Centre, 5 minutes from A12 and 20 minutes from Stansted Airport.