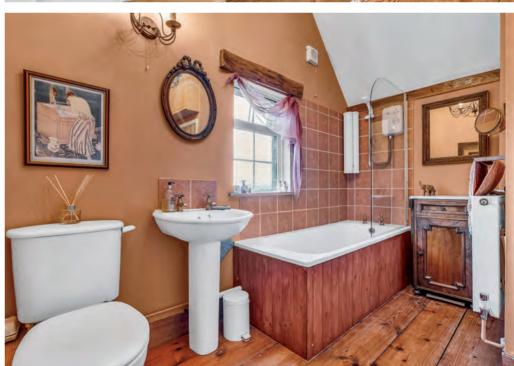

## **DESCRIPTION**

Step inside this delightful, detached cottage, originally built in the 1600s, which offers well- proportioned living accommodation and a harmonious blend of period features and modern convenience. At the heart of the ground floor accommodation, the generous living room boasts an Inglenook feature fireplace and exposed beams. Adjacent lies a versatile, study space originally serving as an entrance porch. Flowing from the living room, the traditional kitchen has a butler sink, granite work surfaces and antique storage cupboard. Continuing from the kitchen, the sympathetically extended dining room/conservatory features wooden beams and unobstructed views of the garden and farmland beyond. The ground floor conveniently presents a separate utility room. To complete the downstairs accommodation is a ground floor bedroom benefitting from ensuite shower room. Ascending to the first floor, there are two further bedrooms with fitted wardrobes and family bathroom.