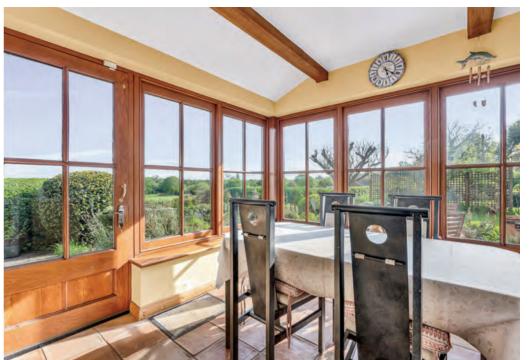

## **DESCRIPTION**

Step inside this delightful, detached cottage, originally built in the 1600s, which offers well- proportioned living accommodation and a harmonious blend of period features and modern convenience. At the heart of the ground floor accommodation, the generous living room boasts an Inglenook feature fireplace and exposed beams. Adjacent lies a versatile, study space originally serving as an entrance porch. Flowing from the living room, the traditional kitchen has a butler sink, granite work surfaces and antique storage cupboard. Continuing from the kitchen, the sympathetically extended dining room/conservatory features wooden beams and unobstructed views of the garden and farmland beyond. The ground floor conveniently presents a separate utility room. To complete the downstairs accommodation is a ground floor bedroom benefitting from ensuite shower room. Ascending to the first floor, there are two further bedrooms with fitted wardrobes and family bathroom.