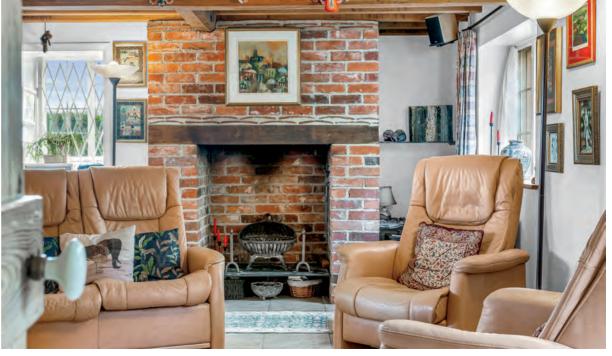

## **DESCRIPTION**

Step inside this delightful, detached cottage, originally built in the 1600s, which offers well- proportioned living accommodation and a harmonious blend of period features and modern convenience. At the heart of the ground floor accommodation, the generous living room boasts an Inglenook feature fireplace and exposed beams. Adjacent lies a versatile, study space originally serving as an entrance porch. Flowing from the living room, the traditional kitchen has a butler sink, granite work surfaces and antique storage cupboard. Continuing from the kitchen, the sympathetically extended dining room/conservatory features wooden beams and unobstructed views of the garden and farmland beyond. The ground floor conveniently presents a separate utility room. To complete the downstairs accommodation is a ground floor bedroom benefitting from ensuite shower room. Ascending to the first floor, there are two further bedrooms with fitted wardrobes and family bathroom.