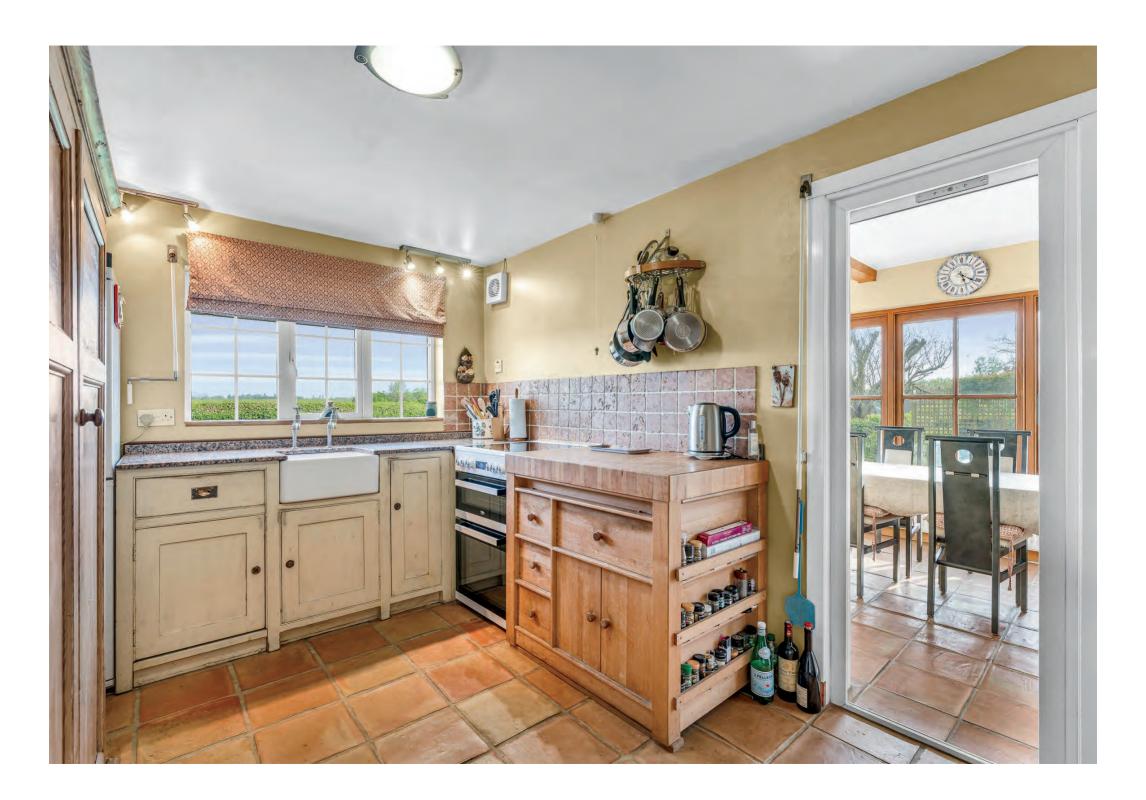

## **DESCRIPTION**

Step inside this delightful, detached cottage, originally built in the 1600s, which offers well- proportioned living accommodation and a harmonious blend of period features and modern convenience. At the heart of the ground floor accommodation, the generous living room boasts an Inglenook feature fireplace and exposed beams. Adjacent lies a versatile, study space originally serving as an entrance porch. Flowing from the living room, the traditional kitchen has a butler sink, granite work surfaces and antique storage cupboard. Continuing from the kitchen, the sympathetically extended dining room/conservatory features wooden beams and unobstructed views of the garden and farmland beyond. The ground floor conveniently presents a separate utility room. To complete the downstairs accommodation is a ground floor bedroom benefitting from ensuite shower room. Ascending to the first floor, there are two further bedrooms with fitted wardrobes and family bathroom.