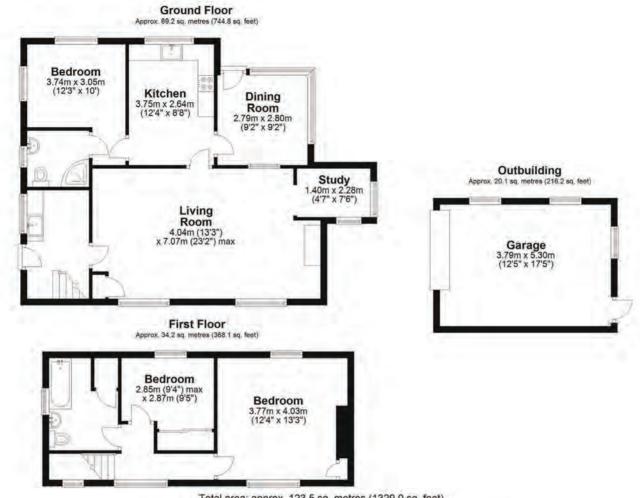

## **DESCRIPTION**

Step inside this delightful, detached cottage, originally built in the 1600s, which offers well- proportioned living accommodation and a harmonious blend of period features and modern convenience. At the heart of the ground floor accommodation, the generous living room boasts an Inglenook feature fireplace and exposed beams. Adjacent lies a versatile, study space originally serving as an entrance porch. Flowing from the living room, the traditional kitchen has a butler sink, granite work surfaces and antique storage cupboard. Continuing from the kitchen, the sympathetically extended dining room/conservatory features wooden beams and unobstructed views of the garden and farmland beyond. The ground floor conveniently presents a separate utility room. To complete the downstairs accommodation is a ground floor bedroom benefitting from ensuite shower room. Ascending to the first floor, there are two further bedrooms with fitted wardrobes and family bathroom.

Total area: approx. 123.5 sq. metres (1329.0 sq. feet)

FOR ILLUSTRATIVE PURPOSES ONLY. NOT TO SCALE
Whilat every attempt has been made to ensure the accuracy of the floor plan shown, all measurements, positioning, fixtures, features, fittings and any other data shown are an approximate interpretation for illustrative purposes only and are not to scale, for responsibility or staken for any error, emission, miss-statement or use of data shown
Property marketing provided by www.matthewkyle.co.uk