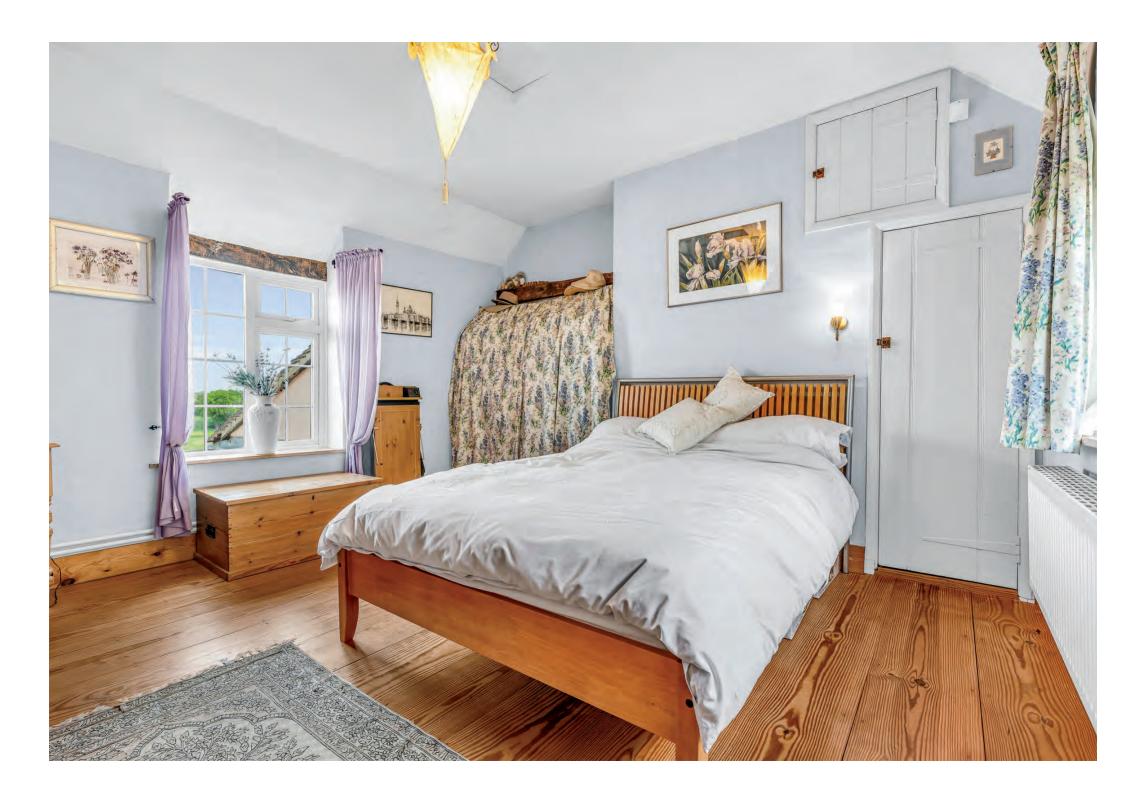

## **DESCRIPTION**

Step inside this delightful, detached cottage, originally built in the 1600s, which offers well- proportioned living accommodation and a harmonious blend of period features and modern convenience. At the heart of the ground floor accommodation, the generous living room boasts an Inglenook feature fireplace and exposed beams. Adjacent lies a versatile, study space originally serving as an entrance porch. Flowing from the living room, the traditional kitchen has a butler sink, granite work surfaces and antique storage cupboard. Continuing from the kitchen, the sympathetically extended dining room/conservatory features wooden beams and unobstructed views of the garden and farmland beyond. The ground floor conveniently presents a separate utility room. To complete the downstairs accommodation is a ground floor bedroom benefitting from ensuite shower room. Ascending to the first floor, there are two further bedrooms with fitted wardrobes and family bathroom.