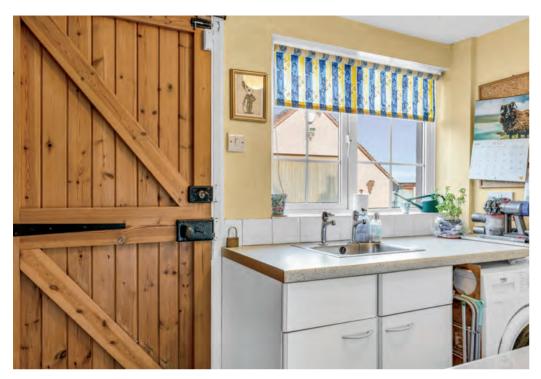

## **DESCRIPTION**

Step inside this delightful, detached cottage, originally built in the 1600s, which offers well- proportioned living accommodation and a harmonious blend of period features and modern convenience. At the heart of the ground floor accommodation, the generous living room boasts an Inglenook feature fireplace and exposed beams. Adjacent lies a versatile, study space originally serving as an entrance porch. Flowing from the living room, the traditional kitchen has a butler sink, granite work surfaces and antique storage cupboard. Continuing from the kitchen, the sympathetically extended dining room/conservatory features wooden beams and unobstructed views of the garden and farmland beyond. The ground floor conveniently presents a separate utility room. To complete the downstairs accommodation is a ground floor bedroom benefitting from ensuite shower room. Ascending to the first floor, there are two further bedrooms with fitted wardrobes and family bathroom.