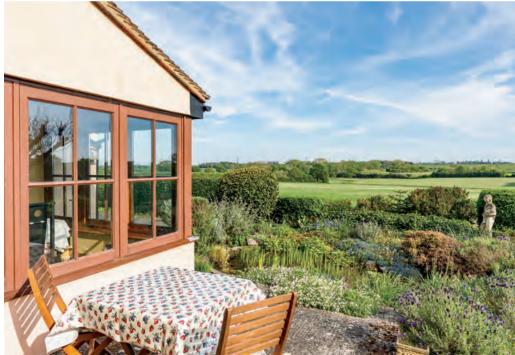

## **DESCRIPTION**

Step inside this delightful, detached cottage, originally built in the 1600s, which offers well- proportioned living accommodation and a harmonious blend of period features and modern convenience. At the heart of the ground floor accommodation, the generous living room boasts an Inglenook feature fireplace and exposed beams. Adjacent lies a versatile, study space originally serving as an entrance porch. Flowing from the living room, the traditional kitchen has a butler sink, granite work surfaces and antique storage cupboard. Continuing from the kitchen, the sympathetically extended dining room/conservatory features wooden beams and unobstructed views of the garden and farmland beyond. The ground floor conveniently presents a separate utility room. To complete the downstairs accommodation is a ground floor bedroom benefitting from ensuite shower room. Ascending to the first floor, there are two further bedrooms with fitted wardrobes and family bathroom.

Step outside to the secluded side gardens bordered by established hedging. The beautifully maintained garden is adorned with flower beds, pathways, lawn, and specimen trees. Ensuring privacy and security, Cob Cottage is accessed via a gate leading to a shingle driveway, presenting ample parking for vehicles. Detached from the property stands the garage/workshop. This charming cottage is idyllically positioned in the quiet village of West Hanningfield, boasting an idyllic, rural lifestyle. Whilst being nestled in the countryside, Cob Cottage benefits from being 5.5 miles of Billericay, with a vibrant high street, Waitrose, and train station with frequent service to London Liverpool Street. Additionally, the property is 6 miles South of Chelmsford City Centre, 5 minutes from A12 and 20 minutes from Stansted Airport.