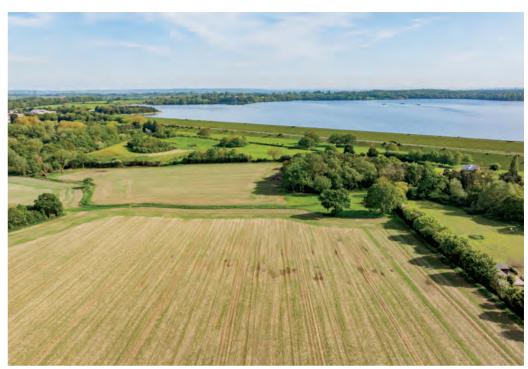

Step outside to the secluded side gardens bordered by established hedging. The beautifully maintained garden is adorned with flower beds, pathways, lawn, and specimen trees. Ensuring privacy and security, Cob Cottage is accessed via a gate leading to a shingle driveway, presenting ample parking for vehicles. Detached from the property stands the garage/workshop. This charming cottage is idyllically positioned in the quiet village of West Hanningfield, boasting an idyllic, rural lifestyle. Whilst being nestled in the countryside, Cob Cottage benefits from being 5.5 miles of Billericay, with a vibrant high street, Waitrose, and train station with frequent service to London Liverpool Street. Additionally, the property is 6 miles South of Chelmsford City Centre, 5 minutes from A12 and 20 minutes from Stansted Airport.