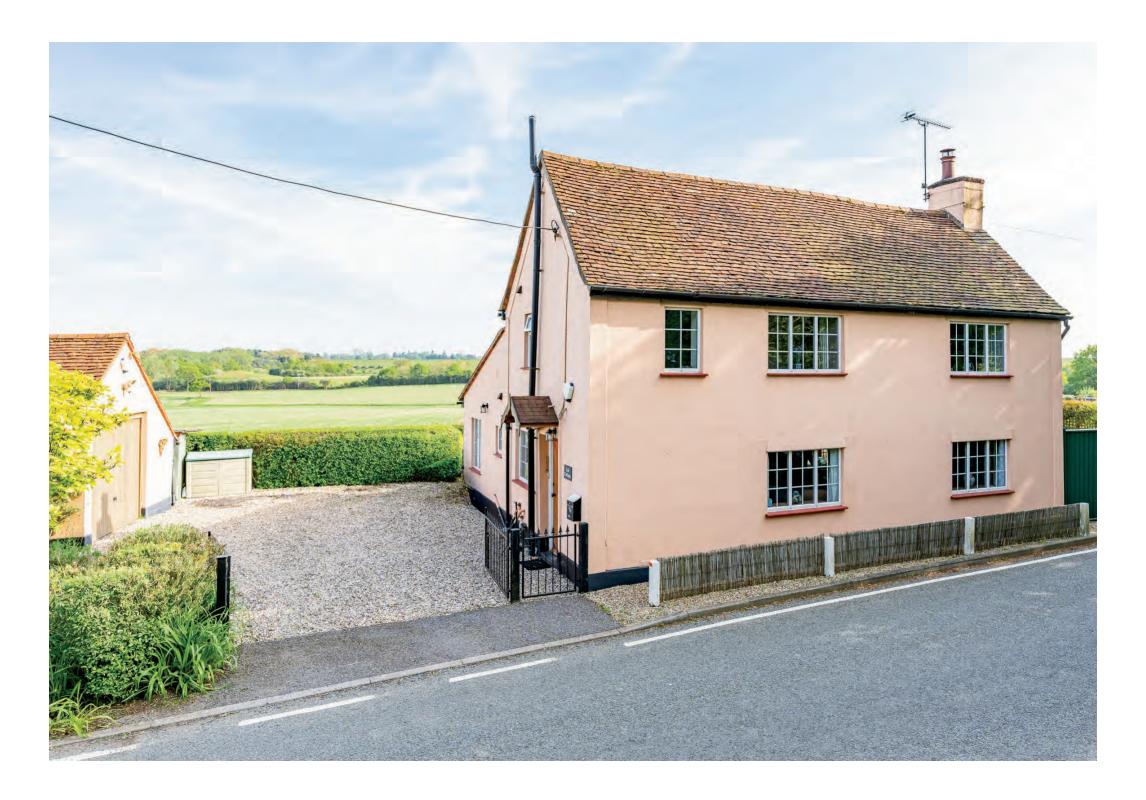

## Cob Cottage

Situated in the quiet, rural village of West Hanningfield, Cob Cottage is a characterful, charming, detached cottage offering versatile living accommodation and three bedrooms over two storeys. Externally, the property enjoys a landscaped rear garden, detached garage/workshop and picturesque countryside vistas.

## **DESCRIPTION**

Step inside this delightful, detached cottage, originally built in the 1600s, which offers well- proportioned living accommodation and a harmonious blend of period features and modern convenience. At the heart of the ground floor accommodation, the generous living room boasts an Inglenook feature fireplace and exposed beams. Adjacent lies a versatile, study space originally serving as an entrance porch. Flowing from the living room, the traditional kitchen has a butler sink, granite work surfaces and antique storage cupboard. Continuing from the kitchen, the sympathetically extended dining room/conservatory features wooden beams and unobstructed views of the garden and farmland beyond. The ground floor conveniently presents a separate utility room. To complete the downstairs accommodation is a ground floor bedroom benefitting from ensuite shower room. Ascending to the first floor, there are two further bedrooms with fitted wardrobes and family bathroom.