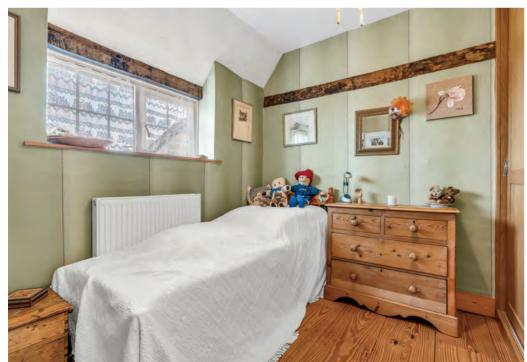

## **DESCRIPTION**

Step inside this delightful, detached cottage, originally built in the 1600s, which offers well- proportioned living accommodation and a harmonious blend of period features and modern convenience. At the heart of the ground floor accommodation, the generous living room boasts an Inglenook feature fireplace and exposed beams. Adjacent lies a versatile, study space originally serving as an entrance porch. Flowing from the living room, the traditional kitchen has a butler sink, granite work surfaces and antique storage cupboard. Continuing from the kitchen, the sympathetically extended dining room/conservatory features wooden beams and unobstructed views of the garden and farmland beyond. The ground floor conveniently presents a separate utility room. To complete the downstairs accommodation is a ground floor bedroom benefitting from ensuite shower room. Ascending to the first floor, there are two further bedrooms with fitted wardrobes and family bathroom.