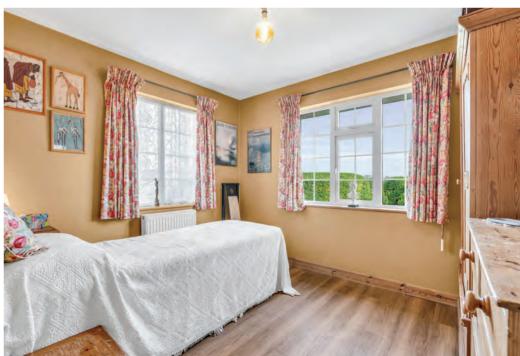

## **DESCRIPTION**

Step inside this delightful, detached cottage, originally built in the 1600s, which offers well- proportioned living accommodation and a harmonious blend of period features and modern convenience. At the heart of the ground floor accommodation, the generous living room boasts an Inglenook feature fireplace and exposed beams. Adjacent lies a versatile, study space originally serving as an entrance porch. Flowing from the living room, the traditional kitchen has a butler sink, granite work surfaces and antique storage cupboard. Continuing from the kitchen, the sympathetically extended dining room/conservatory features wooden beams and unobstructed views of the garden and farmland beyond. The ground floor conveniently presents a separate utility room. To complete the downstairs accommodation is a ground floor bedroom benefitting from ensuite shower room. Ascending to the first floor, there are two further bedrooms with fitted wardrobes and family bathroom.