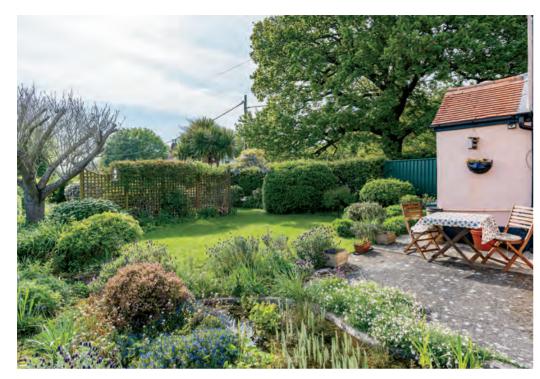

Step outside to the secluded side gardens bordered by established hedging. The beautifully maintained garden is adorned with flower beds, pathways, lawn, and specimen trees. Ensuring privacy and security, Cob Cottage is accessed via a gate leading to a shingle driveway, presenting ample parking for vehicles. Detached from the property stands the garage/workshop. This charming cottage is idyllically positioned in the quiet village of West Hanningfield, boasting an idyllic, rural lifestyle. Whilst being nestled in the countryside, Cob Cottage benefits from being 5.5 miles of Billericay, with a vibrant high street, Waitrose, and train station with frequent service to London Liverpool Street. Additionally, the property is 6 miles South of Chelmsford City Centre, 5 minutes from A12 and 20 minutes from Stansted Airport.