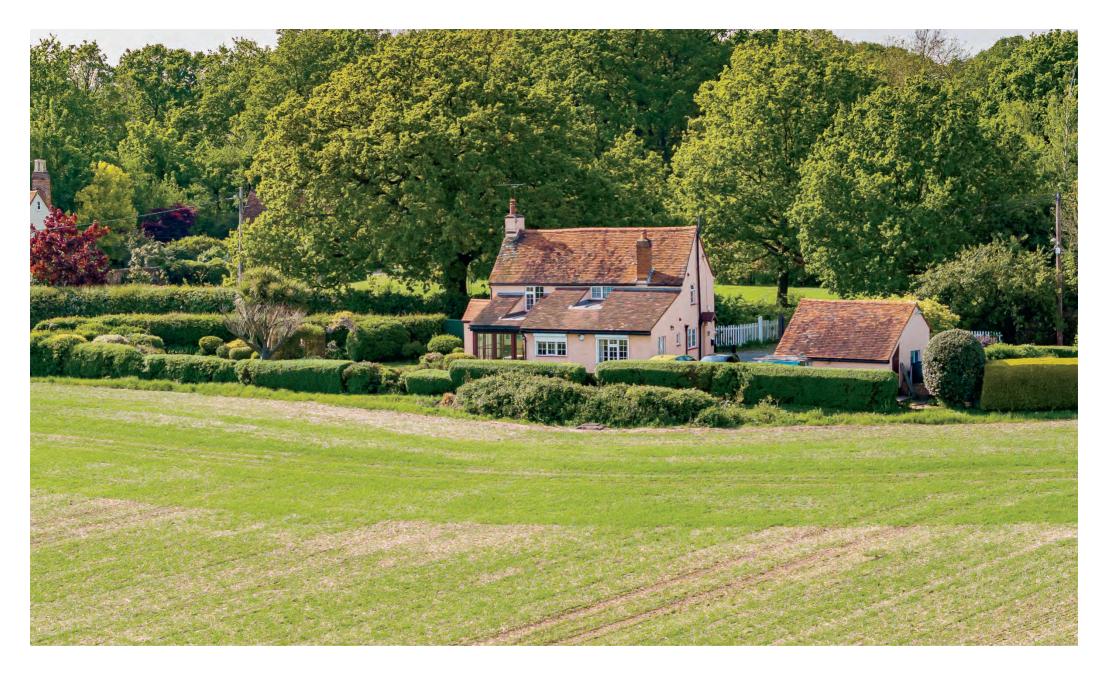

## Cob Cottage

Situated in the quiet, rural village of West Hanningfield, Cob Cottage is a characterful, charming, detached cottage offering versatile living accommodation and three bedrooms over two storeys. Externally, the property enjoys a landscaped rear garden, detached garage/workshop and picturesque countryside vistas.

Step outside to the secluded side gardens bordered by established hedging. The beautifully maintained garden is adorned with flower beds, pathways, lawn, and specimen trees. Ensuring privacy and security, Cob Cottage is accessed via a gate leading to a shingle driveway, presenting ample parking for vehicles. Detached from the property stands the garage/workshop. This charming cottage is idyllically positioned in the quiet village of West Hanningfield, boasting an idyllic, rural lifestyle. Whilst being nestled in the countryside, Cob Cottage benefits from being 5.5 miles of Billericay, with a vibrant high street, Waitrose, and train station with frequent service to London Liverpool Street. Additionally, the property is 6 miles South of Chelmsford City Centre, 5 minutes from A12 and 20 minutes from Stansted Airport.