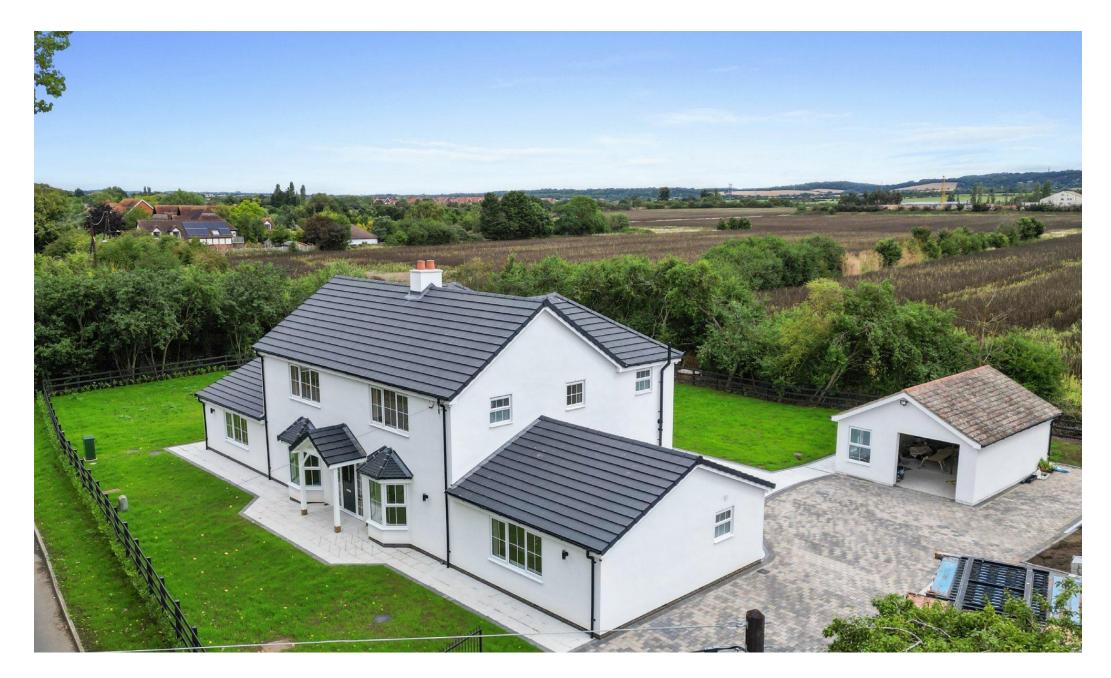

## STEP INSIDE

Introducing this newly built Five Bedroom Detached Individual Executive Family Home, offering an impressive floor area of 3,207 square feet, providing ample space for a growing family. Nestled on approximately 0.5 of an acre, the property boasts not only an expansive land but also the advantage of 2 separate title deeds, potentially allowing for the addition of a further building plot or additional outbuildings (subject to planning permission).

Upon approaching the property, you'll be greeted by an automated entrance gate, seamlessly combining convenience and security, ensuring your peace of mind. Additionally, the house features a detached garage with an automated door, providing secure parking for your vehicles, ensuring both protection and ease of access.

## STEP OUTSIDE

Church Lane in Bulphan is a charming and picturesque road located in the village of Bulphan in Essex, England. It is a predominantly residential area with a mix of traditional houses and cottages.

The lane is surrounded by beautiful countryside, offering stunning views of rolling hills, fields, and meadows. It is lined with trees and hedgerows, adding to its natural appeal.

At the heart of Church Lane is the St. Mary the Virgin Church, a historic and prominent feature of the area. This beautiful church dates back to the 12th century and is known for its architectural beauty and historical significance.