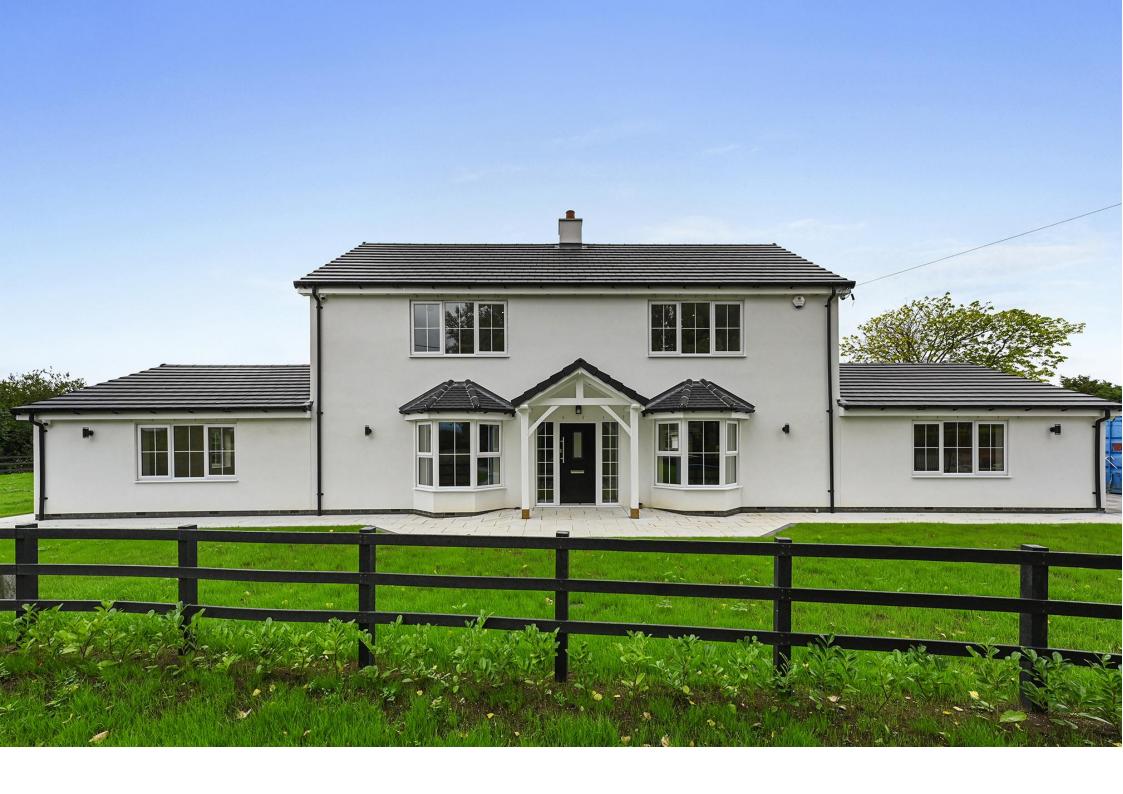

## STEP INSIDE

Introducing this newly built Five Bedroom Detached Individual Executive Family Home, offering an impressive floor area of 3,207 square feet, providing ample space for a growing family. Nestled on approximately 0.5 of an acre, the property boasts not only an expansive land but also the advantage of 2 separate title deeds, potentially allowing for the addition of a further building plot or additional outbuildings (subject to planning permission).

Upon approaching the property, you'll be greeted by an automated entrance gate, seamlessly combining convenience and security, ensuring your peace of mind. Additionally, the house features a detached garage with an automated door, providing secure parking for your vehicles, ensuring both protection and ease of access.