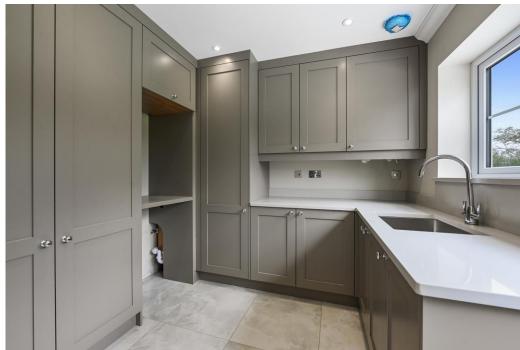

Experience unparalleled comfort and luxury within the abode, with the indulgence of ground floor underfloor heating creating a cozy and inviting atmosphere. The centrepiece of the home, the bespoke kitchen, showcases exquisite stone worktops and is equipped with top-of-the-line Neff appliances, including a Fisher & Paykel double fridge freezer, offering ample storage for groceries. The addition of a Quooker flex tap provides instant hot water for your convenience, while a wine cooler awaits your collection, perfect for entertaining guests with a touch of sophistication.