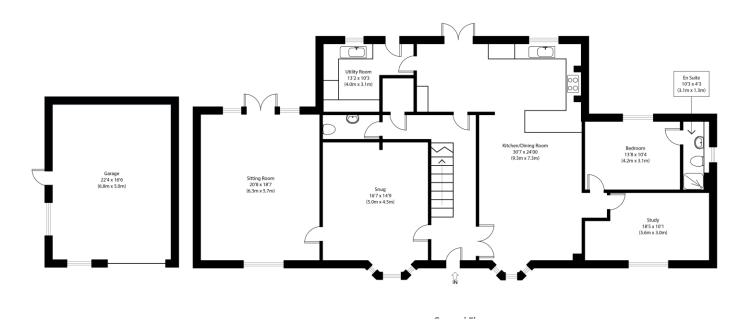

Overall, Church Lane in Bulphan is a picturesque and serene location that captures the essence of rural England.

Approximate Gross Internal Area Main House 3085 sq ft (287 sq m) Garage 375 sq ft (35 sq m) Total 3460 sq ft (321 sq m)

FINE COUNTRY

First Floor

Agents notes: All measurements are approximate and for general guidance only and whilst every attempt has been made to ensure accuracy, they must not be relied on. The fixtures, fittings and appliances referred to have not been tested and therefore no guarantee can be given that they are in working order. Internal photographs are reproduced for general information and it must not be inferred that any item shown is included with the property. For a free valuation, contact the numbers listed on the brochure. Copyright © 2020 Fine & Country Ltd.