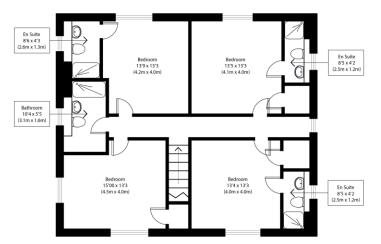

Overall, Church Lane in Bulphan is a picturesque and serene location that captures the essence of rural England.

Approximate Gross Internal Area Main House 3085 sq ft (287 sq m) Garage 375 sq ft (35 sq m) Total 3460 sq ft (321 sq m)

FINE COUNTRY

First Floor

Agents notes: All measurements are approximate and for general guidance only and whilst every attempt has been made to ensure accuracy, they must not be relied on. The fixtures, fittings and appliances referred to have not been tested and therefore no guarantee can be given that they are in working order. Internal photographs are reproduced for general information and it must not be inferred that any item shown is included with the property. For a free valuation, contact the numbers listed on the brochure. Copyright © 2020 Fine & Country Ltd.