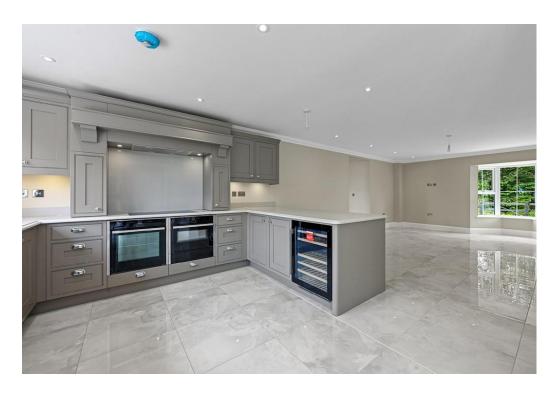

Experience unparalleled comfort and luxury within the abode, with the indulgence of ground floor underfloor heating creating a cozy and inviting atmosphere. The centrepiece of the home, the bespoke kitchen, showcases exquisite stone worktops and is equipped with top-of-the-line Neff appliances, including a Fisher & Paykel double fridge freezer, offering ample storage for groceries. The addition of a Quooker flex tap provides instant hot water for your convenience, while a wine cooler awaits your collection, perfect for entertaining guests with a touch of sophistication.