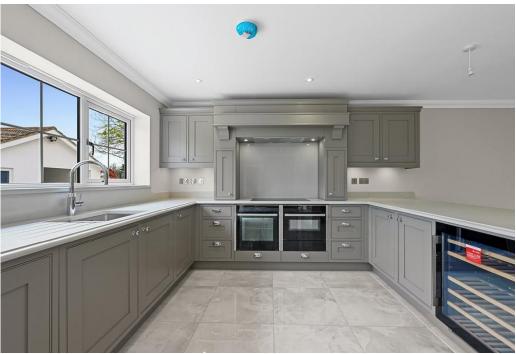

Experience unparalleled comfort and luxury within the abode, with the indulgence of ground floor underfloor heating creating a cozy and inviting atmosphere. The centrepiece of the home, the bespoke kitchen, showcases exquisite stone worktops and is equipped with top-of-the-line Neff appliances, including a Fisher & Paykel double fridge freezer, offering ample storage for groceries. The addition of a Quooker flex tap provides instant hot water for your convenience, while a wine cooler awaits your collection, perfect for entertaining guests with a touch of sophistication.