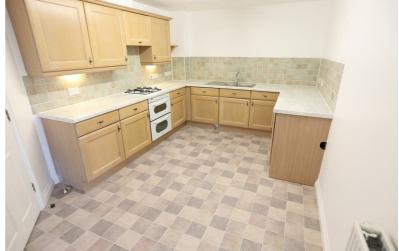

A FURTHER SET OF INTERNAL FRENCH DOORS OPENS INTO THE KITCHEN DINER. THIS SPACIOUS ROOM OFFERS A RANGE OF BLEACHED OAK BASE AND EYE LEVEL UNITS WITH STONE EFFECT WORK SURFACES. THERE IS A BUILT IN DOUBLE OVEN AND HOB WITH A CONCEALED EXTRACTOR OVER. THERE'S A BUILT-IN WASHING MACHINE AND SPACE TOO FOR A DISHWASHER AND FREESTANDING FRIDGE FREEZER

SET. THE SINK UNIT IS ONE AND A HALF BOWL IN STAINLESS STEEL. THERE IS ROOM FOR A BREAKFAST SET HERE.

THERE ARE TWO DOUBLE BEDROOMS WITH THE LARGER OF THE TWO HAVING TWIN BUILT IN WARDROBES AND AN ADJOINING SHOWER EN SUITE WITH A HEATED TOWEL RAIL. THE HOUSE BATHROOM FEATURES A THREE PIECE SUITE, AGAIN WITH A HEATED TOWEL RAIL.