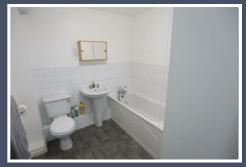

SET. THE SINK UNIT IS ONE AND A HALF BOWL IN STAINLESS STEEL. THERE IS ROOM FOR A BREAKFAST SET HERE.

THERE ARE TWO DOUBLE BEDROOMS WITH THE LARGER OF THE TWO HAVING TWIN BUILT IN WARDROBES AND AN ADJOINING SHOWER EN SUITE WITH A HEATED TOWEL RAIL. THE HOUSE BATHROOM FEATURES A THREE PIECE SUITE, AGAIN WITH A HEATED TOWEL RAIL.