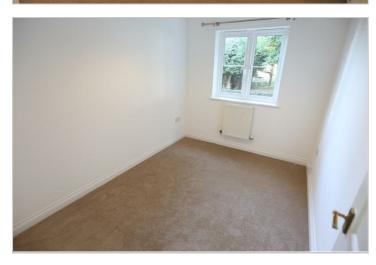

SET. THE SINK UNIT IS ONE AND A HALF BOWL IN STAINLESS STEEL. THERE IS ROOM FOR A BREAKFAST SET HERE.

THERE ARE TWO DOUBLE BEDROOMS WITH THE LARGER OF THE TWO HAVING TWIN BUILT IN WARDROBES AND AN ADJOINING SHOWER EN SUITE WITH A HEATED TOWEL RAIL. THE HOUSE BATHROOM FEATURES A THREE PIECE SUITE, AGAIN WITH A HEATED TOWEL RAIL.