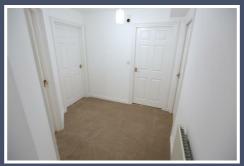

STORAGE IS GOOD, WITH TO CUPBOARDS IN THE HALLWAY, ONE FOR LINEN, AND THE OTHER FOR COATS. THERE'S UPVC DOUBLE GLAZING THROUGHOUT AND GAS FIRED CENTRAL HEATING TO RADIATOR FROM A WORCESTER COMBINATION BOILER.