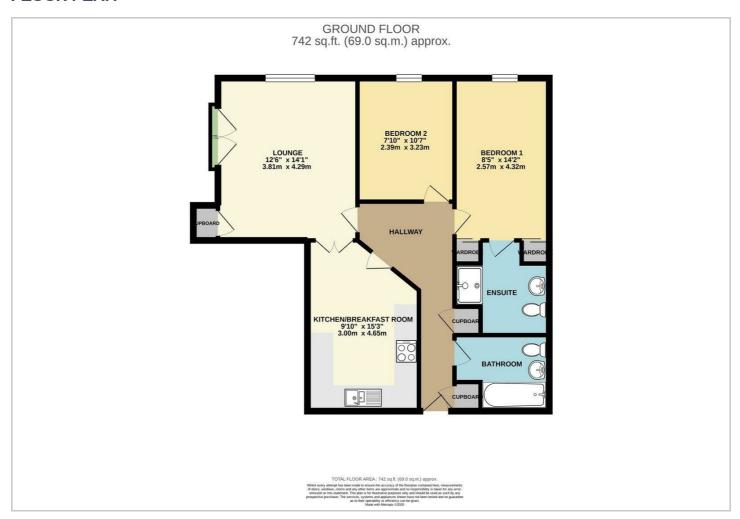

#### **ACCOMMODATION**

LOCKSLEY GRANGE IS A VERY DESIRABLE GROUND FLOOR APARTMENT SITUATED IN A GREAT LOCATION BETWEEN ST MARYCHURCH AND TORQUAY (CLOSE TO BOTH). IT HAS A VERY WELL KEPT COMMUNAL AREA, WITH AUTOMATIC LIGHTING OFFERING ACCESS TO THIS FLAT. THE ENTRANCE OFFERS ACCESS INTO ALL OF THE ACCOMMODATION OPENING INTO A GORGEOUS LOUNGE THAT LOOKS OUT OVER THE GARDEN WITH A SIDE ASPECT WINDOW AND A FRENCH DOORED JULIET BALCONY.

A FURTHER SET OF INTERNAL FRENCH DOORS OPENS INTO THE KITCHEN DINER. THIS SPACIOUS ROOM OFFERS A RANGE OF BLEACHED OAK BASE AND EYE LEVEL UNITS WITH STONE EFFECT WORK SURFACES. THERE IS A BUILT IN DOUBLE OVEN AND HOB WITH A CONCEALED EXTRACTOR OVER. THERE'S A BUILT-IN WASHING MACHINE AND SPACE TOO FOR A DISHWASHER AND FREESTANDING FRIDGE FREEZER

SET. THE SINK UNIT IS ONE AND A HALF BOWL IN STAINLESS STEEL. THERE IS ROOM FOR A BREAKFAST SET HERE.

THERE ARE TWO DOUBLE BEDROOMS WITH THE LARGER OF THE TWO HAVING TWIN BUILT IN WARDROBES AND AN ADJOINING SHOWER EN SUITE WITH A HEATED TOWEL RAIL. THE HOUSE BATHROOM FEATURES A THREE PIECE SUITE, AGAIN WITH A HEATED TOWEL RAIL.

STORAGE IS GOOD, WITH TO CUPBOARDS IN THE HALLWAY, ONE FOR LINEN, AND THE OTHER FOR COATS. THERE'S UPVC DOUBLE GLAZING THROUGHOUT AND GAS FIRED CENTRAL HEATING TO RADIATOR FROM A WORCESTER COMBINATION BOILER.

#### **FLOOR PLAN**