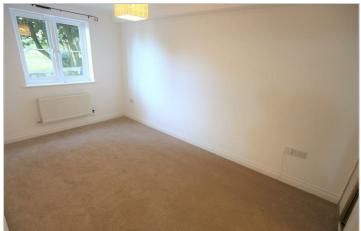

SET. THE SINK UNIT IS ONE AND A HALF BOWL IN STAINLESS STEEL. THERE IS ROOM FOR A BREAKFAST SET HERE.

THERE ARE TWO DOUBLE BEDROOMS WITH THE LARGER OF THE TWO HAVING TWIN BUILT IN WARDROBES AND AN ADJOINING SHOWER EN SUITE WITH A HEATED TOWEL RAIL. THE HOUSE BATHROOM FEATURES A THREE PIECE SUITE, AGAIN WITH A HEATED TOWEL RAIL.