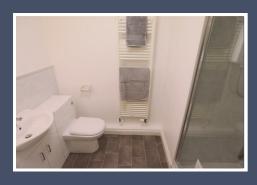

SET. THE SINK UNIT IS ONE AND A HALF BOWL IN STAINLESS STEEL. THERE IS ROOM FOR A BREAKFAST SET HERE.

THERE ARE TWO DOUBLE BEDROOMS WITH THE LARGER OF THE TWO HAVING TWIN BUILT IN WARDROBES AND AN ADJOINING SHOWER EN SUITE WITH A HEATED TOWEL RAIL. THE HOUSE BATHROOM FEATURES A THREE PIECE SUITE, AGAIN WITH A HEATED TOWEL RAIL.