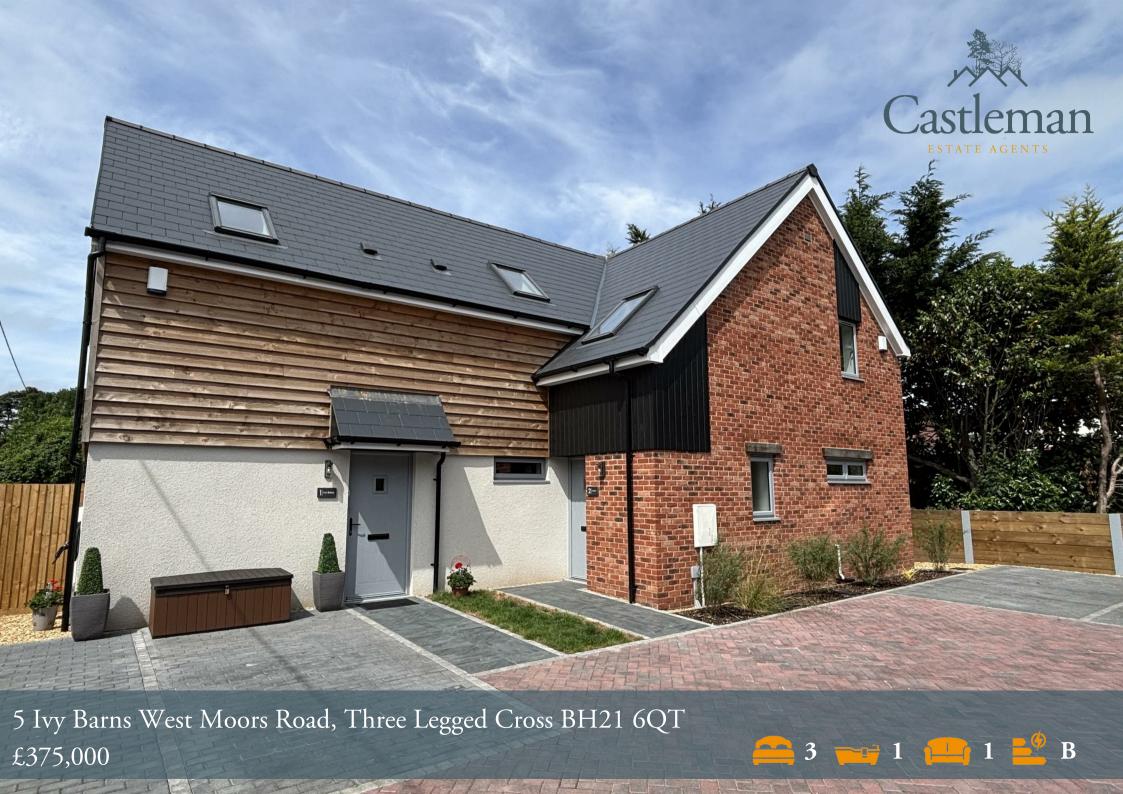

## 5 Ivy Barns West Moors Road, Three Legged Cross BH21 6QT

- Brand new 3-bedroom semi-detached home
- Fully fitted kitchen with integrated appliances
- Modern family bathroom
- Two off-road parking spaces
- Call 01202 117288 to book a viewing

## LAST ONE REMAINING - CALL NOW TO BOOK A VIEWING

This stunning three-bedroom semi-detached new build offers stylish, contemporary living in a sought-after location, situated just minutes away from Verwood and West Moors, as well as Moors Valley Country Park.

Externally, the home boasts two off-road parking spaces, and EV charger and a private, enclosed rear garden with both patio and lawned areas—perfect for outdoor dining or relaxing.

Perfect for families or first-time buyers