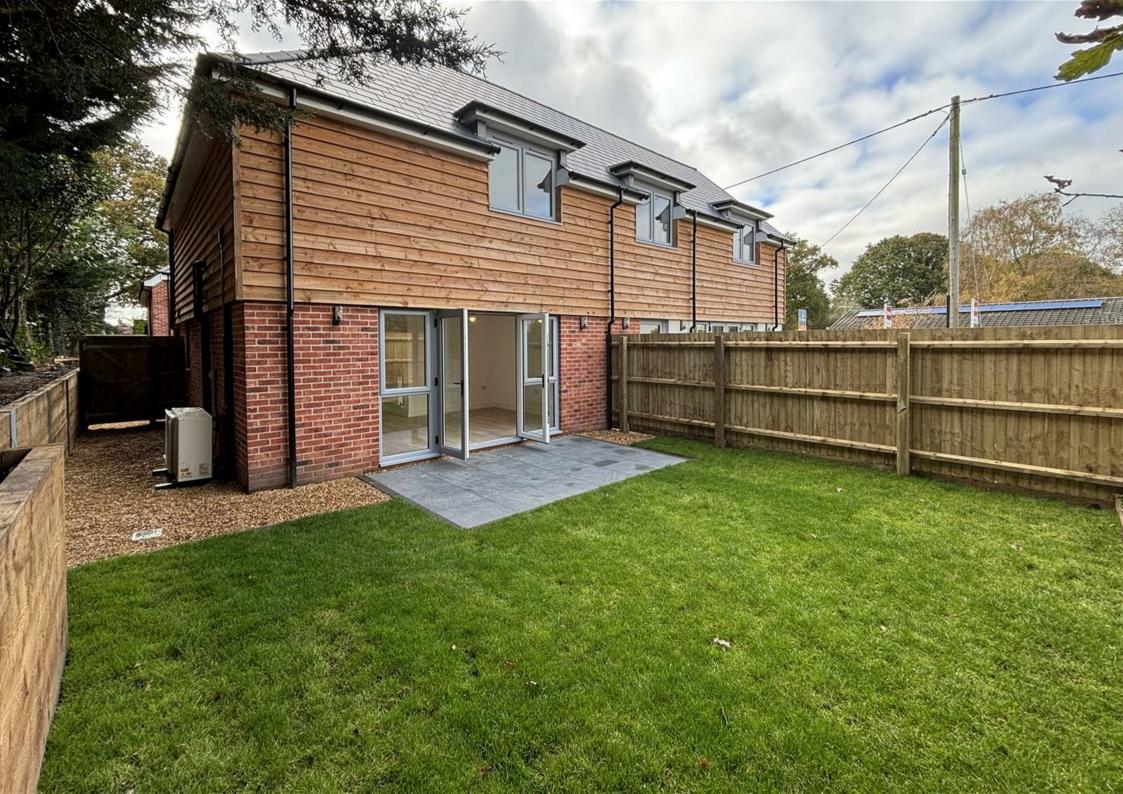

Externally, the home boasts two off-road parking spaces, and EV charger and a private, enclosed rear garden with both patio and lawned areas—perfect for outdoor dining or relaxing.

Perfect for families or first-time buyers