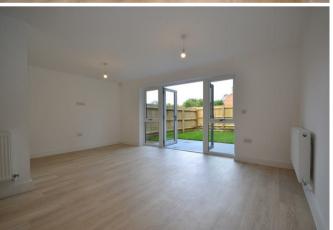

The property features an inviting entrance hallway leading into a spacious and light-filled open-plan living, dining, and kitchen area—ideal for both everyday living and entertaining. The modern kitchen is fully fitted with integrated appliances including a fridge freezer, dishwasher, fan oven, and induction hob.

Externally, the home boasts two off-road parking spaces, and EV charger and a private, enclosed rear garden with both patio and lawned areas—perfect for outdoor dining or relaxing.

Perfect for families or first-time buyers