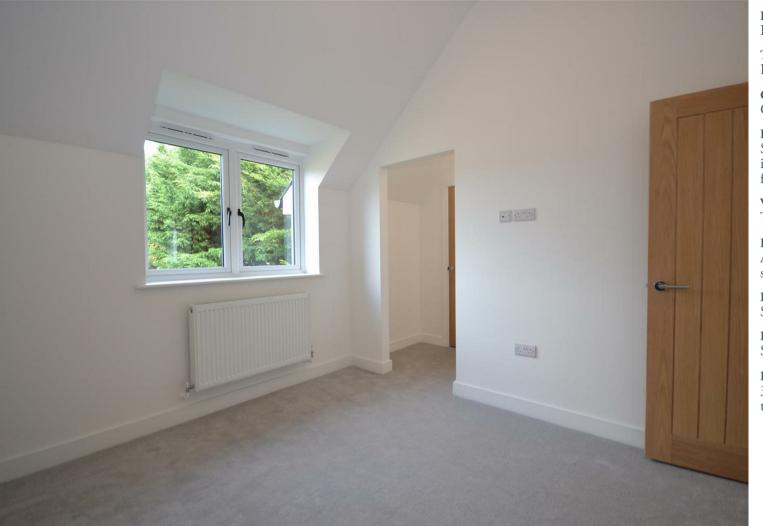

A stylish ground floor WC benefits from underfloor heating, and there's a useful understairs storage cupboard.

Upstairs, there are three well-proportioned bedrooms, all served by a modern family bathroom finished to a high standard.

WC

Two piece WC with underfloor heating.

Bedroom 1

A spacious double bedroom with a walk in wardrobe and a storage cupboard, served by the family bathroom.

Bedroom 2

Spacious double bedroom served by the family bathroom