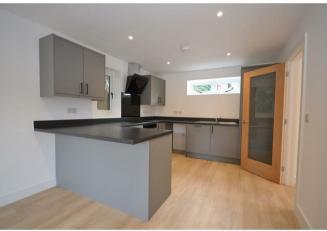

The property features an inviting entrance hallway leading into a spacious and light-filled open-plan living, dining, and kitchen area—ideal for both everyday living and entertaining. The modern kitchen is fully fitted with integrated appliances including a fridge freezer, dishwasher, fan oven, and induction hob.

Enquire now - 01202 117288

Tenure Freehold

Council Tax

Kitchen/Living Room
Spacious open plan kitchen/ living room fully fitted with integrated appliances including a fridge freezer, dishwasher, fan oven, and induction hob.