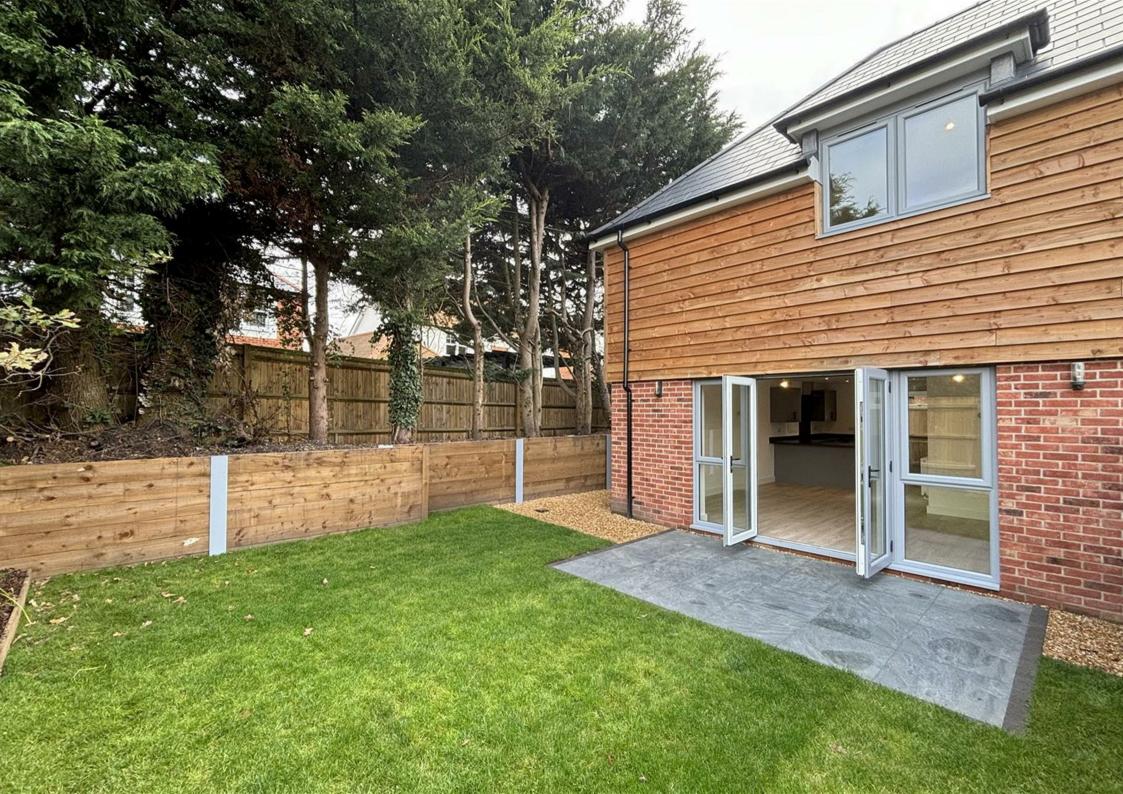

Externally, the home boasts two off-road parking spaces, and EV charger and a private, enclosed rear garden with both patio and lawned areas—perfect for outdoor dining or relaxing.

Perfect for families or first-time buyers