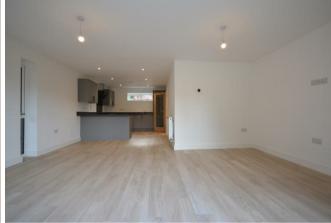

The property features an inviting entrance hallway leading into a spacious and light-filled open-plan living, dining, and kitchen area—ideal for both everyday living and entertaining. The modern kitchen is fully fitted with integrated appliances including a fridge freezer, dishwasher, fan oven, and induction hob.

Enquire now - 01202 117288

Tenure Freehold

Council Tax

Kitchen/Living Room
Spacious open plan kitchen/ living room fully fitted with integrated appliances including a fridge freezer, dishwasher, fan oven, and induction hob.