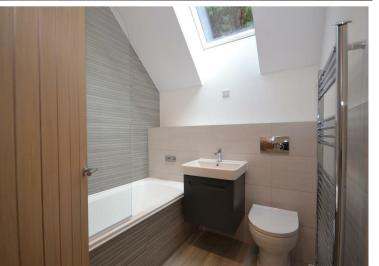

Smallest room of the three served by the family bathroom.

3 piece family bathroom with shower over bath, heated towel rail and underfloor heating.

**Ground Floor** Approx. 43.7 sq. metres (470.9 sq. feet) Kitchen Living Room 7.90m (25'11") max x 5.34m (17'6") max Entrance WC