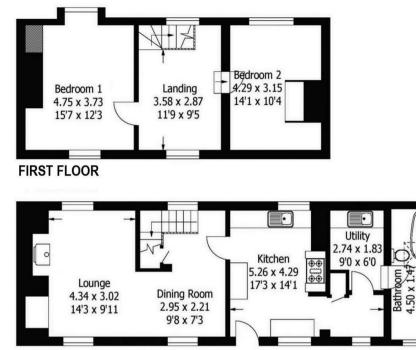

### **Kitchen** 17'3" x 14'0" (5.26 x 4.29) Country style kitchen with an oil fired Rayburn.

## **Dining Room**

9'8" x 7'3" (2.95 x 2.21) Beamed dining area connecting with the duel aspect lounge.

## Lounge

 $14'2" \ge 9'10" (4.34 \ge 3.02)$ Spacious, cosy lounge featuring a beamed ceiling, a window seat and a fireplace with wood burner.

# Utility

8'11" x 6'0" (2.74 x 1.83) Utility room providing space for laundry appliances and addition storage space.

## Bathroom

 $14'9" \ge 4'10" (4.50 \ge 1.48)$  Family bathroom with boutique style bath, wash basin and WC along with a velux window and a door to access the front of the property

## Bedroom 1

 $15'7" \ge 12'2" (4.75 \ge 3.73)$  Double sized master bedrooom with vaulted ceilings and a stepped chimney breast.

#### **Bedroom 2** 14'0" x 10'4" (4.29 x 3.15) Bedroom with double wardrobe.

**Landing** 11'8" x 9'4" (3.58 x 2.87) Large landing area which could be used as an office or snug.

Annex Bedroom 16'0" x 8'9" (4.90 x 2.69) Double bedroom with adjacent en-suite shower room.

Plan not to scale, for identification purposes only. Approximate Gross Internal Area :- 103 sq mt / 1112 sq ft Annexe Approximate Gross Internal Area :- 27 sq mt / 293 sq ft

**GROUND FLOOR** 