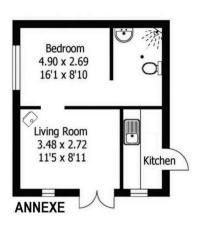

#### **Bedroom 2** 14'0" x 10'4" (4.29 x 3.15) Bedroom with double wardrobe.

**Landing** 11'8" x 9'4" (3.58 x 2.87) Large landing area which could be used as an office or snug.

Annex Bedroom 16'0" x 8'9" (4.90 x 2.69) Double bedroom with adjacent en-suite shower room.

Annex Living Room 11'5" x 8'11" (3.48 x 2.72) Reception room with a log burner and french doors leading out to beautiful views.

**Annex Shower Room** 

Annex Kitchenette Incudes a range of cupboards and space for a fridge/freezer.