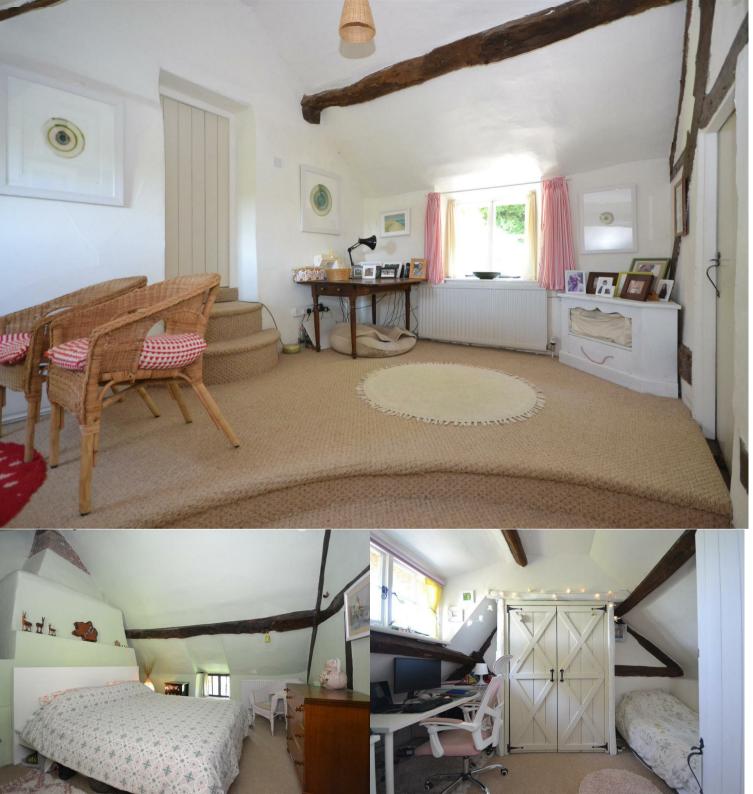

## Bedroom 1

 $15'7" \ge 12'2" (4.75 \ge 3.73)$  Double sized master bedrooom with vaulted ceilings and a stepped chimney breast.

#### **Bedroom 2** 14'0" x 10'4" (4.29 x 3.15) Bedroom with double wardrobe.

**Landing** 11'8" x 9'4" (3.58 x 2.87) Large landing area which could be used as an office or snug.

Annex Bedroom 16'0" x 8'9" (4.90 x 2.69) Double bedroom with adjacent en-suite shower room.