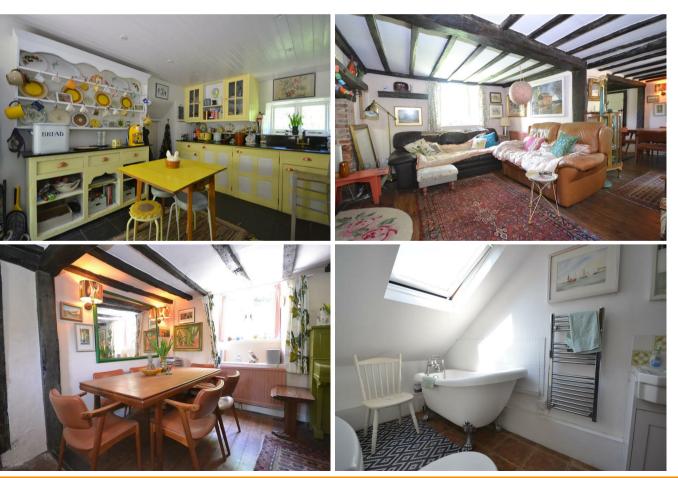

The country-style kitchen is the heart of the home, full of warmth and charm—perfect for preparing meals and gathering with family and friends. Adjacent to the kitchen is a practical utility room, offering additional storage and laundry space, enhancing everyday convenience. An inviting lounge/diner centres around a charming wood burner, perfect for cosy and relaxing evenings. A wellappointed bathroom serves the home, blending style with comfort, and offering a peaceful space to unwind after a long day. Upstairs features two bedrooms and a generous open landing, perfect for a study or quiet reading space.

### **Kitchen** 17'3" x 14'0" (5.26 x 4.29) Country style kitchen with an oil fired Rayburn.

## **Dining Room**

9'8" x 7'3" (2.95 x 2.21) Beamed dining area connecting with the duel aspect lounge.

## Lounge

 $14'2" \ge 9'10" (4.34 \ge 3.02)$ Spacious, cosy lounge featuring a beamed ceiling, a window seat and a fireplace with wood burner.

## Bathroom

 $14'9" \ge 4'10" (4.50 \ge 1.48)$  Family bathroom with boutique style bath, wash basin and WC along with a velux window and a door to access the front of the property