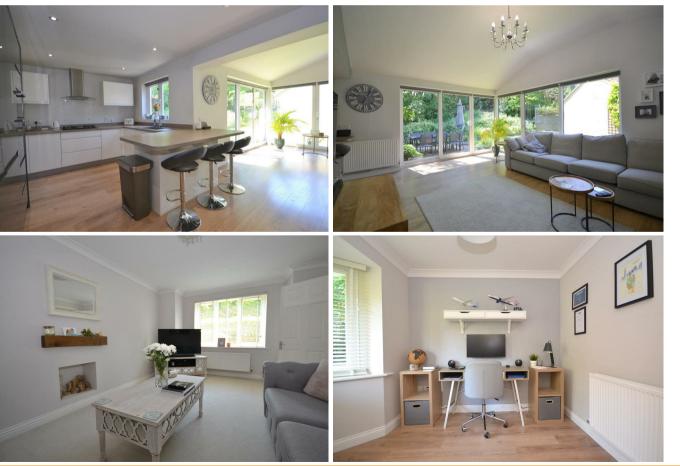

Upon entering, you are greeted into a large bright hallway leading into a stunning open plan kitchen and dining area that seamlessly flows into a magnificent reception room, featuring floor-to-ceiling glass windows that invite an abundance of natural light. This space is ideal for both entertaining guests and enjoying quiet family moments.

Living Room 19'8" x 12'1" (6.0 x 3.7) Large & bright living room.

 $\begin{array}{ll} \mbox{Home Office/ Playroom} & 8'6" \ge 8'2" \ (2.6 \ge 2.5) \\ \mbox{Versatile room perfect for use as a home office or a children's playroom.} \end{array}$ 