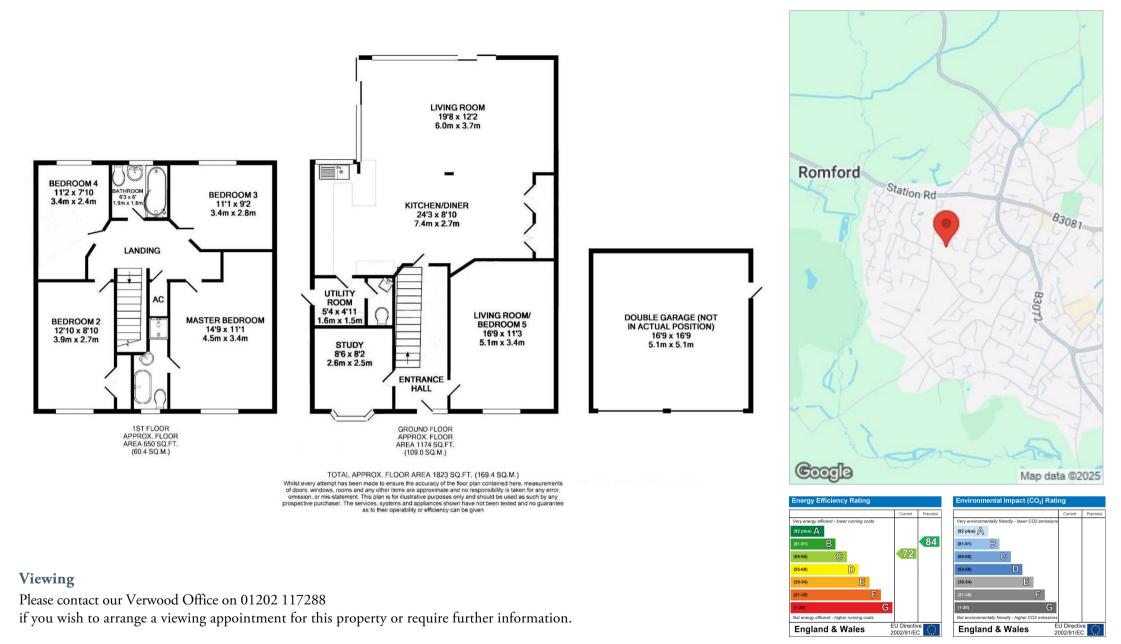

24'3" x 8'10" (7.4 x 2.7)

The kitchen has a five ring gas hob, space for large fridge freezer, breakfast bar and adjoining utility room.

Utility Room5'2" x 4'11" (1.6 x 1.5)Utility room with space & plumbing for washing<br/>machine & tumble dryer and door leading out<br/>into the garden.

Living Room 19'8" x 12'1" (6.0 x 3.7) Large & bright living room.

 $\begin{array}{ll} \mbox{Home Office/ Playroom} & 8'6" \ge 8'2" \ (2.6 \ge 2.5) \\ \mbox{Versatile room perfect for use as a home office or a children's playroom.} \end{array}$ 

**Downstairs WC** 

Kitchen/Diner

Master Bedroom $14'9" \ge 11'1" (4.5 \ge 3.4)$ Spacious master bedroom with adjacent en suite.

**En-Suite** Boutique style ensuite with separate shower and bath.

Bedroom Three  $11'1" \ge 9'2" (3.4 \ge 2.8)$ Generously sized double room, served by the family bathroom.

Bedroom Four  $11'1" \ge 7'10" (3.4 \ge 2.4)$ Generously sized double room, served by the family bathroom.

Family Bathroom $6'2" \ge 5'10" (1.9 \ge 1.8)$ Beautiful family bathroom with shower over bath.

Garage 5.1 x 5.1

The particulars are set out as a general outline only for the guidance of intended purchasers or lessees, and do not constitute, any part of a contract. Nothing in these particulars shall be deemed to be a statement that the property is in good structural condition or otherwise nor that any of the services, appliances, equipment or facilities are in good working order. Purchasers should satisfy themselves of this prior to purchasing.