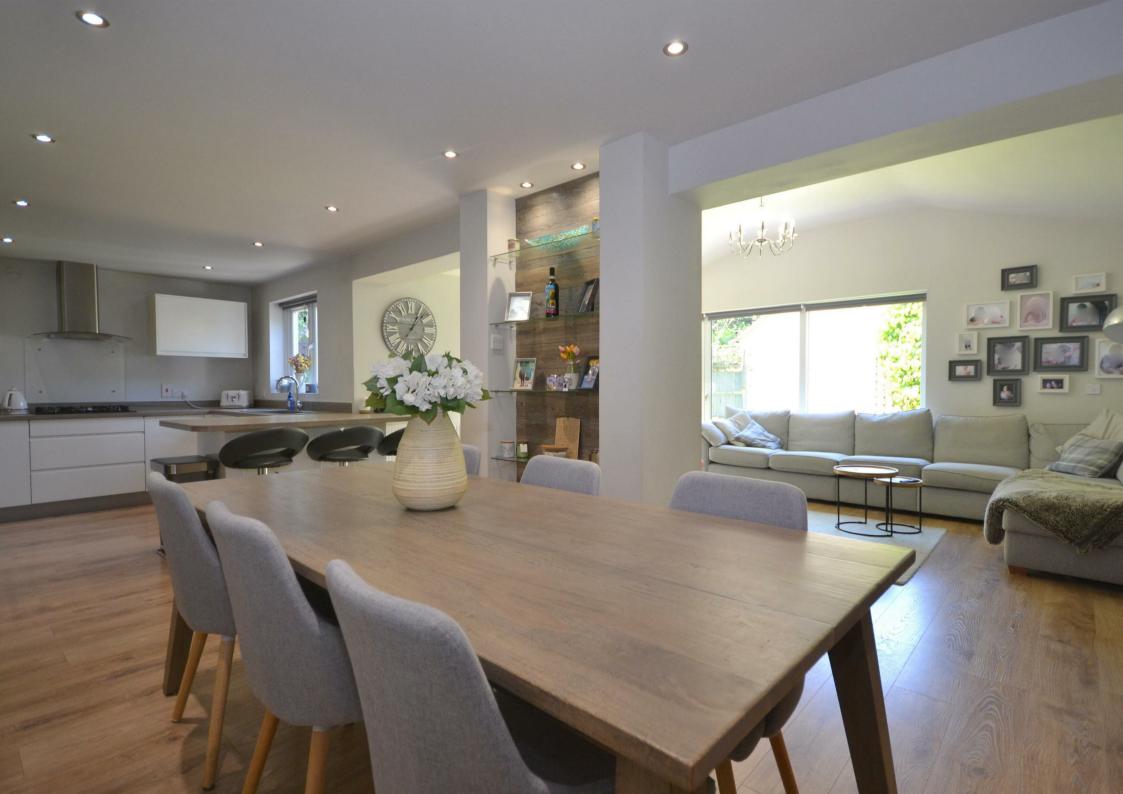

Upon entering, you are greeted into a large bright hallway leading into a stunning open plan kitchen and dining area that seamlessly flows into a magnificent reception room, featuring floor-to-ceiling glass windows that invite an abundance of natural light. This space is ideal for both entertaining guests and enjoying quiet family moments.

This exceptional property is truly a turn-key home, ready for you to move in and start creating lasting memories. Don't miss the opportunity to make this beautiful house your new family home.

Large family kitchen complete with breakfast bar and open plan dining area which flows seamlessly into the stunning family room. The kitchen has a five ring gas hole space for large

24'3" x 8'10" (7.4 x 2.7)

The kitchen has a five ring gas hob, space for large fridge freezer, breakfast bar and adjoining utility room.

Utility Room5'2" x 4'11" (1.6 x 1.5)Utility room with space & plumbing for washing<br/>machine & tumble dryer and door leading out<br/>into the garden.