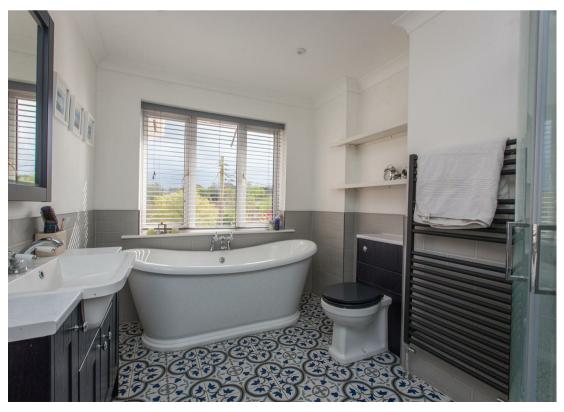

**Bedroom Four**  $10'2" \times 8'2" (3.1 \times 2.5)$ 

Bathroom  $8'2" \times 10'5" (2.5 \times 3.2)$  Boutique style family bathroom with free standing bath looking out onto those gorgeous views, shower, WC and handwash basin with built in vanity cupboards