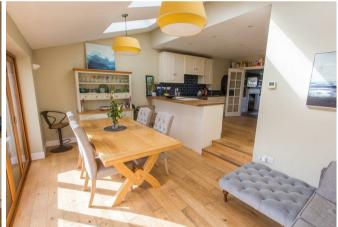

The heart of the home is the expansive open-plan kitchen and dining area, a perfect space for family gatherings and entertaining. With large bifold doors that open out to the large south facing garden. This area offers an abundance of natural light and a seamless connection to the outdoors. Whether you're cooking, dining, or relaxing, this space is ideal for modern living.

With its split level design this room creates the perfect area for large families & entertaining. The dining area has room for a snug and the Bi-Folds lead out onto the large patio area giving an additional space for al fresco summer dining with the added convenience of being close to the kitchen.