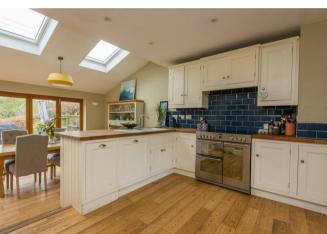

The heart of the home is the expansive open-plan kitchen and dining area, a perfect space for family gatherings and entertaining. With large bifold doors that open out to the large south facing garden. This area offers an abundance of natural light and a seamless connection to the outdoors. Whether you're cooking, dining, or relaxing, this space is ideal for modern living.

the heart of the home and the perfect entertaining space complete with bi-folding doors out onto the large south facing garden with uninterrupted countryside views.

The kitchen has been finished to a high standard with oak work tops, Stoves 5 Ring Induction hob and triple oven, integrated dish washer, and pantry cupboard.