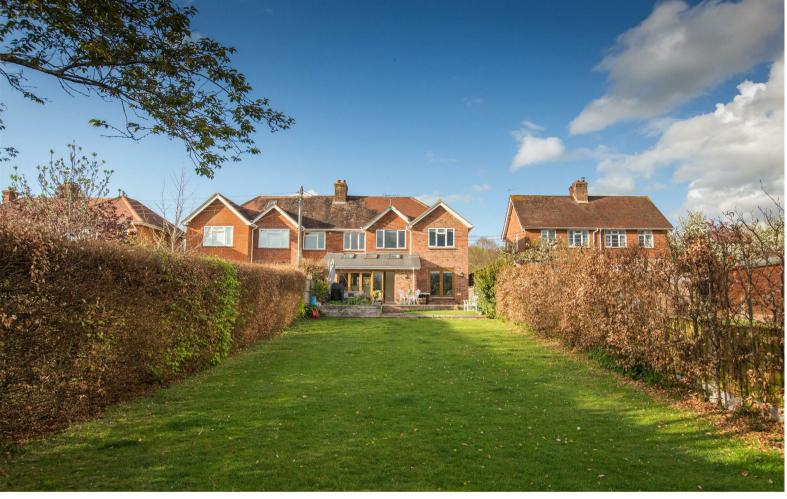

The home also benefits from a convenient downstairs toilet, ideal for guests or family convenience, as well as an integral garage with a utility area, providing plenty of storage and space for laundry tasks. Outside, the property features a large driveway that comfortably accommodates several vehicles, along with a large south facing garden with far reaching, undisturbed country side views perfect for outdoor activities, gardening, or simply enjoying the peaceful surroundings.

## Garden

Large South facing garden with large patio area