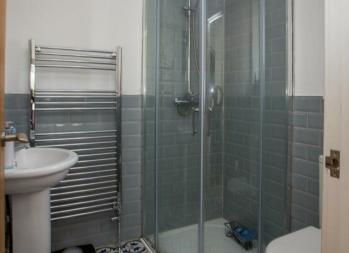

**Bedroom Four**  $10'2" \times 8'2" (3.1 \times 2.5)$ 

Bathroom  $8'2" \times 10'5" (2.5 \times 3.2)$  Boutique style family bathroom with free standing bath looking out onto those gorgeous views, shower, WC and handwash basin with built in vanity cupboards