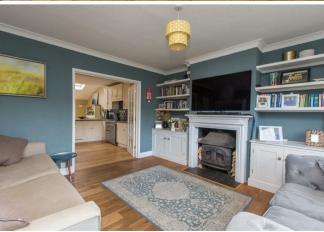

**Lounge** 14'5" x 14'7" (4.4 x 4.47)

The lounge is the perfect area for families to gather together after a busy day or to catch up with friends with the added ambience of the large log burning stove for those chillier evenings.