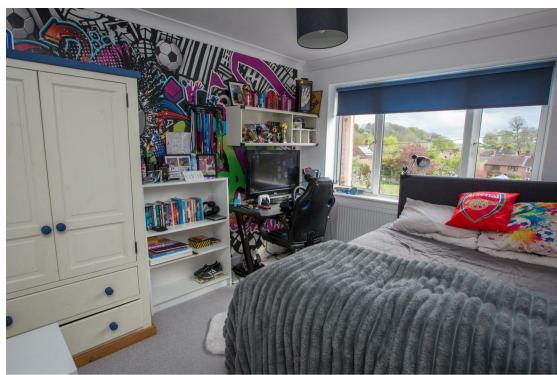

**En-Suite** 5'6" x 5'6" (1.7 x 1.7)

En Suite with shower & WC

**Bedroom Two**  $14'1" \times 9'10" (4.3 \times 3.0)$  Large double bedroom with built in wardrobe.

**Bedroom Three** 9'2" x 11'1" (2.8 x 3.4) Large third double bedroom with countryside views.