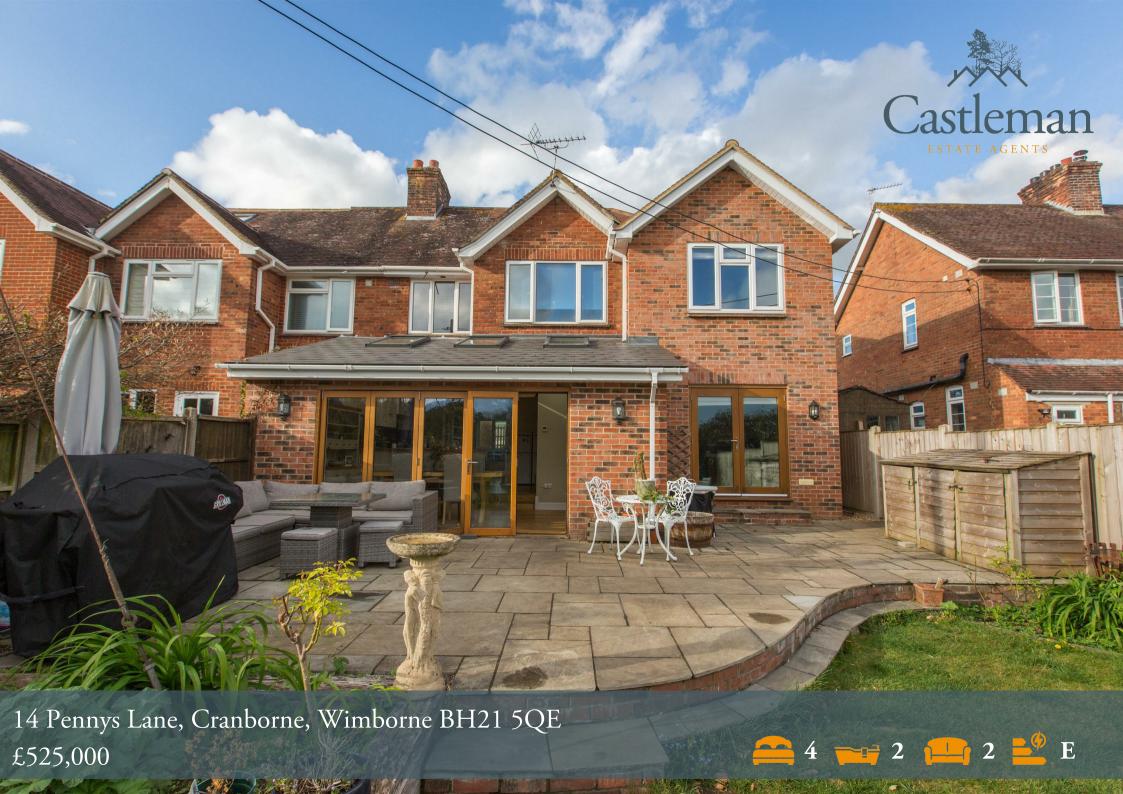

## 14 Pennys Lane, Cranborne, Wimborne BH21 5QE

- VENDOR SUITED
- Stunning Open Plan Kitchen & Dining Room
- Large South Facing Garden With Expansive Countryside Views
- Third Reception Room Ideal For Home Office Or Playroom
- Located In A tranquil Setting With Walks Into Cranborne Chase

The heart of the home is the expansive open-plan kitchen and dining area, a perfect space for family gatherings and entertaining. With large bifold doors that open out to the large south facing garden. This area offers an abundance of natural light and a seamless connection to the outdoors. Whether you're cooking, dining, or relaxing, this space is ideal for modern living.

The home also benefits from a convenient downstairs toilet, ideal for guests or family convenience, as well as an integral garage with a utility area, providing plenty of storage and space for laundry tasks. Outside, the property features a large driveway that comfortably accommodates several vehicles, along with a large south facing garden with far reaching, undisturbed country side views perfect for outdoor activities, gardening, or simply enjoying the peaceful surroundings.

## Garden

Large South facing garden with large patio area