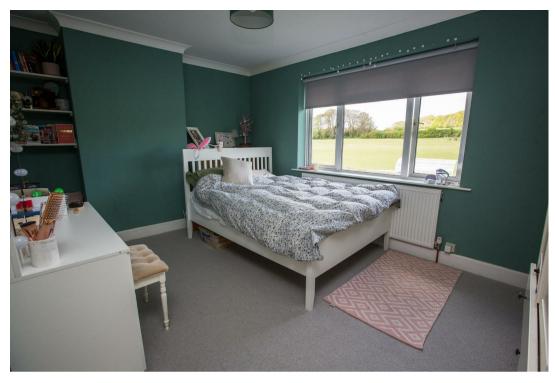

**En-Suite** 5'6" x 5'6" (1.7 x 1.7)

En Suite with shower & WC

**Bedroom Two**  $14'1" \times 9'10" (4.3 \times 3.0)$  Large double bedroom with built in wardrobe.

**Bedroom Three** 9'2" x 11'1" (2.8 x 3.4) Large third double bedroom with countryside views.