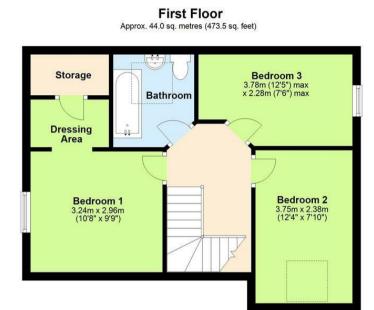

## **Room Dimensions**

Please See Floorplan

## Council Tax

To Be Confirmed

Ground Floor
Approx. 43.7 sq. metres (470.9 sq. feet)

Kitchen

Room
7.90m (25'11") max
x 5.34m (17'6") max

Entrance
Hall

WC

Total area: approx. 87.7 sq. metres (944.4 sq. feet)

This floorplan is provided for guidance only and is not to scale
Plan produced using PlanUp.