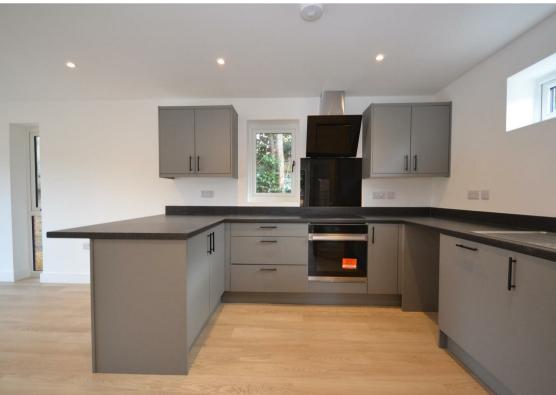

There are two x three bedroom homes and two x two bedroom homes available to purchase, with each home featuring excellent eco credentials including air source heat pumps and EV chargers.

Each home features an expansive open plan living room with sitting, dining and kitchen areas, with the modern kitchens featuring a built-in fan oven and induction hob and integrated fridge, freezer and dishwasher.