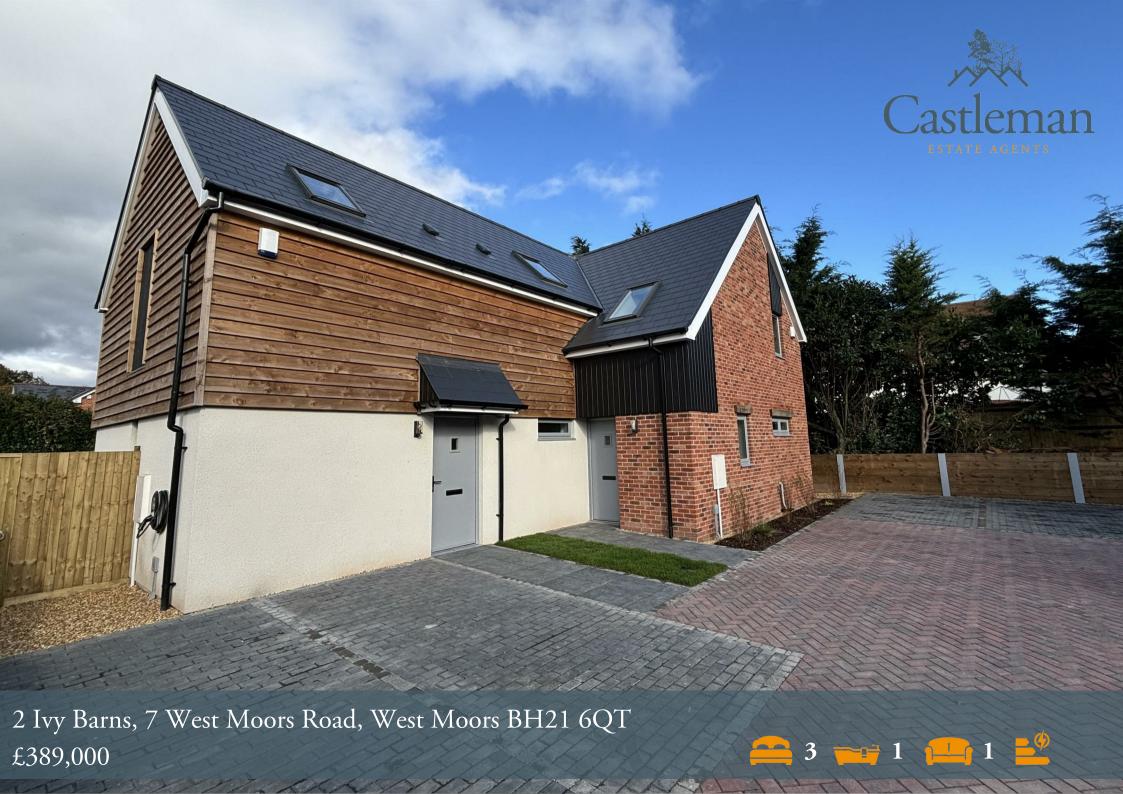

### ONLY 50% NOW REMAINING!

Ivy Barns is an exclusive development of just four brand new homes, finished to exacting standards throughout and constructed with architecture in keeping with its characterful rural surrounds.

There are two x three bedroom homes and two x two bedroom homes available to purchase, with each home featuring excellent eco credentials including air source heat pumps and EV chargers.

Each home features an expansive open plan living room with sitting, dining and kitchen areas, with the modern kitchens featuring a built-in fan oven and induction hob and integrated fridge, freezer and dishwasher.

Outside, each property comes with the benefit of two allocated off road parking spaces and a private enclosed garden with patio and lawn areas.

The properties at Ivy Barns are available to view and purchase now, so don't miss out on the opportunity to secure your ideal brand new home!

- Four Newly Built Semi-Detached Homes
- Two x Three Bedroom Houses
- Two x Two Bedroom Houses
- Finished to Exacting Standards Throughout
- Characterful Rural Architecture
- Air Source Heat Pumps to Each House
- EV Chargers to Each House
- Two Off Road Parking Spaces Per House
- Private Enclosed Garden to Each House
- KEYS IN OFFICE AVAILABLE TO VIEW NOW!