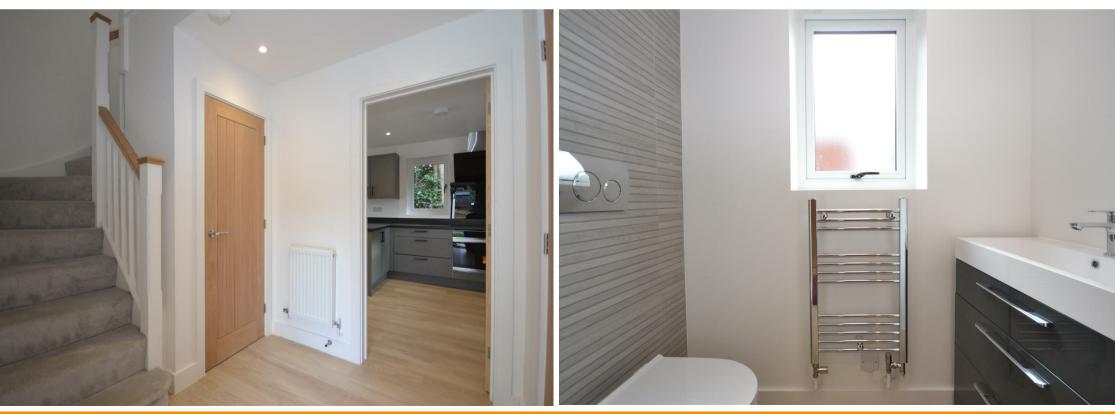

The properties all have full fibre pre-installed with ethernet ports available for each TV socket. There are also USB sockets to the bedrooms and breakfast bar areas.

Each home includes a ground floor WC and first floor bathroom, with underfloor heating and heated towel rails to each of the bathrooms.