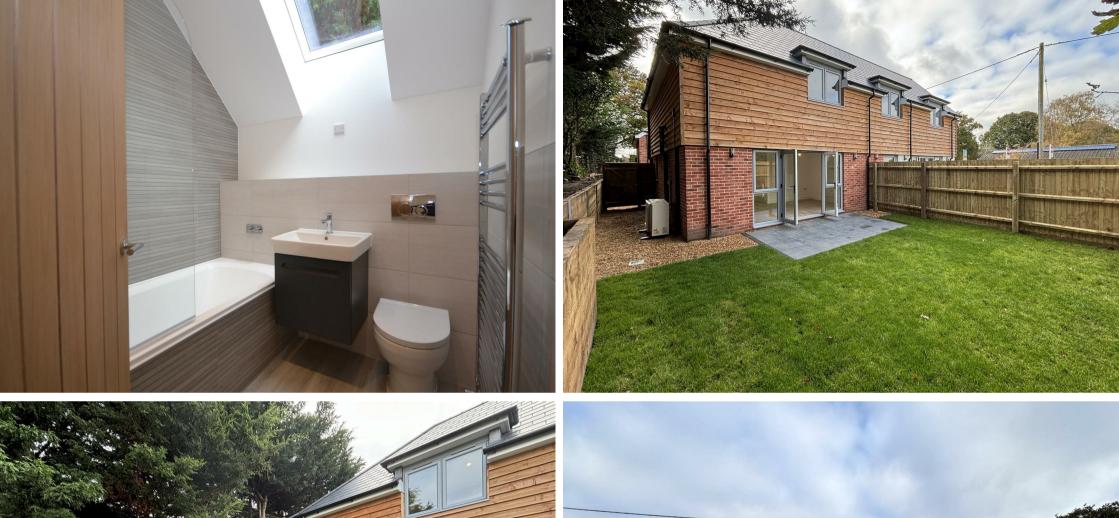

The properties all have full fibre pre-installed with ethernet ports available for each TV socket. There are also USB sockets to the bedrooms and breakfast bar areas.

Each home includes a ground floor WC and first floor bathroom, with underfloor heating and heated towel rails to each of the bathrooms.

Outside, each property comes with the benefit of two allocated off road parking spaces and a private enclosed garden with patio and lawn areas.

The properties at Ivy Barns are available to view and purchase now, so don't miss out on the opportunity to secure your ideal brand new home!