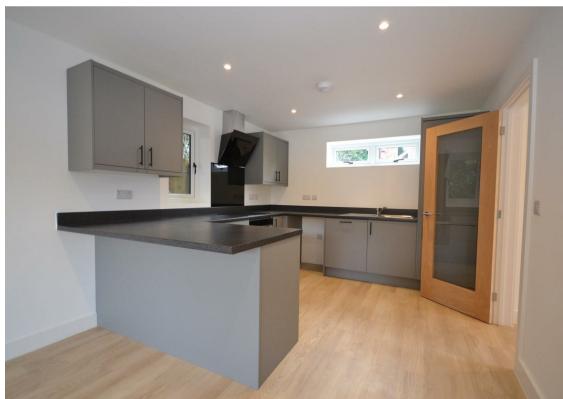

There are two x three bedroom homes and two x two bedroom homes available to purchase, with each home featuring excellent eco credentials including air source heat pumps and EV chargers.

Each home features an expansive open plan living room with sitting, dining and kitchen areas, with the modern kitchens featuring a built-in fan oven and induction hob and integrated fridge, freezer and dishwasher.

The properties all have full fibre pre-installed with ethernet ports available for each TV socket. There are also USB sockets to the bedrooms and breakfast bar areas.

Each home includes a ground floor WC and first floor bathroom, with underfloor heating and heated towel rails to each of the bathrooms.