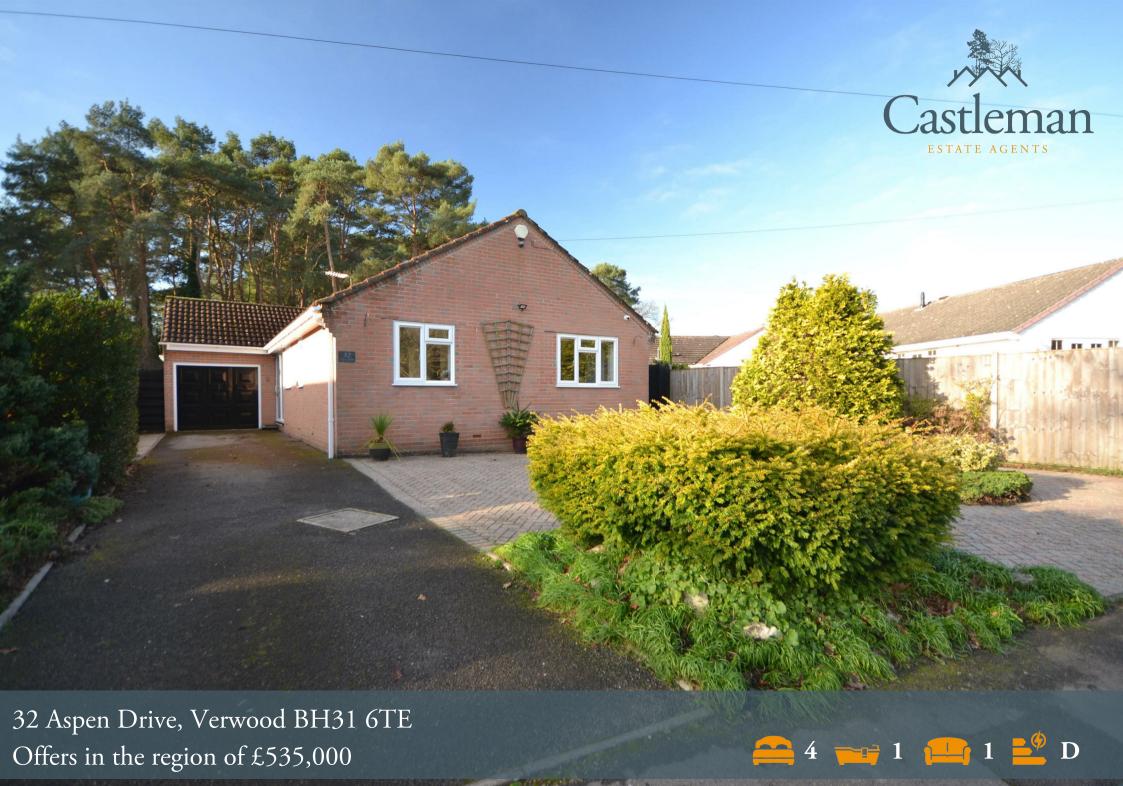

## 32 Aspen Drive, Verwood BH31 6TE

- Three/ Four Bedroom Detached Bungalow
  - Garage With Utility Area
    - Woodland Outlook
- Large Garden With Patio Area From Kitchen
  - Perfect Family Home

- Extended & Modernised
  - Off Road Parking
- Kitchen Diner With Patio Doors Into Garden
  - Quiet Road In A Desirable Area
    - Call 01202 117288

Nestled in the tranquil surroundings of Aspen Drive, Verwood, this delightful detached bungalow offers a perfect blend of modern living and natural beauty. With an impressive 1,432 square feet of well-designed space, this four-bedroom extended bungalow is ideal for families or those seeking a peaceful retreat.

The property boasts a spacious layout, providing ample room for relaxation and entertaining. The modern design is complemented by large windows that invite an abundance of natural light, creating a warm and welcoming atmosphere throughout. The bungalow's position backing onto woodland enhances its appeal, offering a serene backdrop.

Situated on a quiet and desirable road, this home ensures a sense of privacy while still being conveniently located near local amenities. The inclusion of integral garage adds to the practicality of the property, providing secure parking and additional storage options which include a utility space.