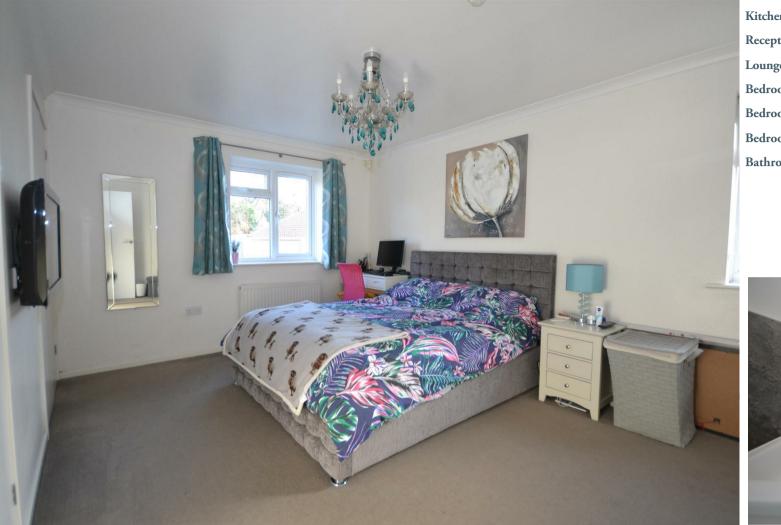

| Kitchen        | 7'6" x 23'7" (2.3 x 7.2)  |
|----------------|---------------------------|
| Reception Room | 11'5" x 12'9" (3.5 x 3.9) |
| Lounge / Bed 4 | 9'6" x 15'5" (2.9 x 4.7)  |
| Bedroom 1      | 10'5" x 14'1" (3.2 x 4.3) |
| Bedroom 2      | 8'6" x 14'1" (2.6 x 4.3)  |
| Bedroom 3      | 9'10" x 8'2" (3.0 x 2.5)  |
| Bathroom       | 7'10" x 7'6" (2.4 x 2.3)  |