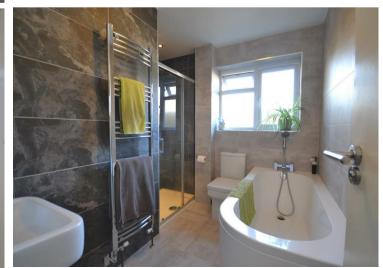

| Kitchen        | 7'6" x 23'7" (2.3 x 7.2)  |
|----------------|---------------------------|
| Reception Room | 11'5" x 12'9" (3.5 x 3.9) |
| Lounge / Bed 4 | 9'6" x 15'5" (2.9 x 4.7)  |
| Bedroom 1      | 10'5" x 14'1" (3.2 x 4.3) |
| Bedroom 2      | 8'6" x 14'1" (2.6 x 4.3)  |
| Bedroom 3      | 9'10" x 8'2" (3.0 x 2.5)  |
| Bathroom       | 7'10" x 7'6" (2.4 x 2.3)  |