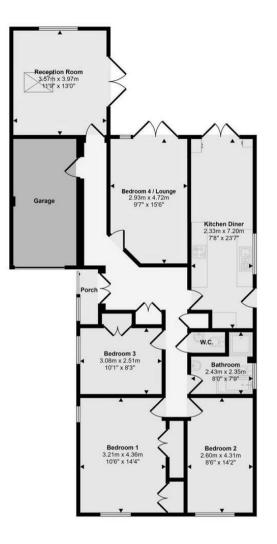

| Kitchen        | 7'6" x 23'7" (2.3 x 7.2)  |
|----------------|---------------------------|
| Reception Room | 11'5" x 12'9" (3.5 x 3.9) |
| Lounge / Bed 4 | 9'6" x 15'5" (2.9 x 4.7)  |
| Bedroom 1      | 10'5" x 14'1" (3.2 x 4.3) |
| Bedroom 2      | 8'6" x 14'1" (2.6 x 4.3)  |
| Bedroom 3      | 9'10" x 8'2" (3.0 x 2.5)  |
| Bathroom       | 7'10" x 7'6" (2.4 x 2.3)  |