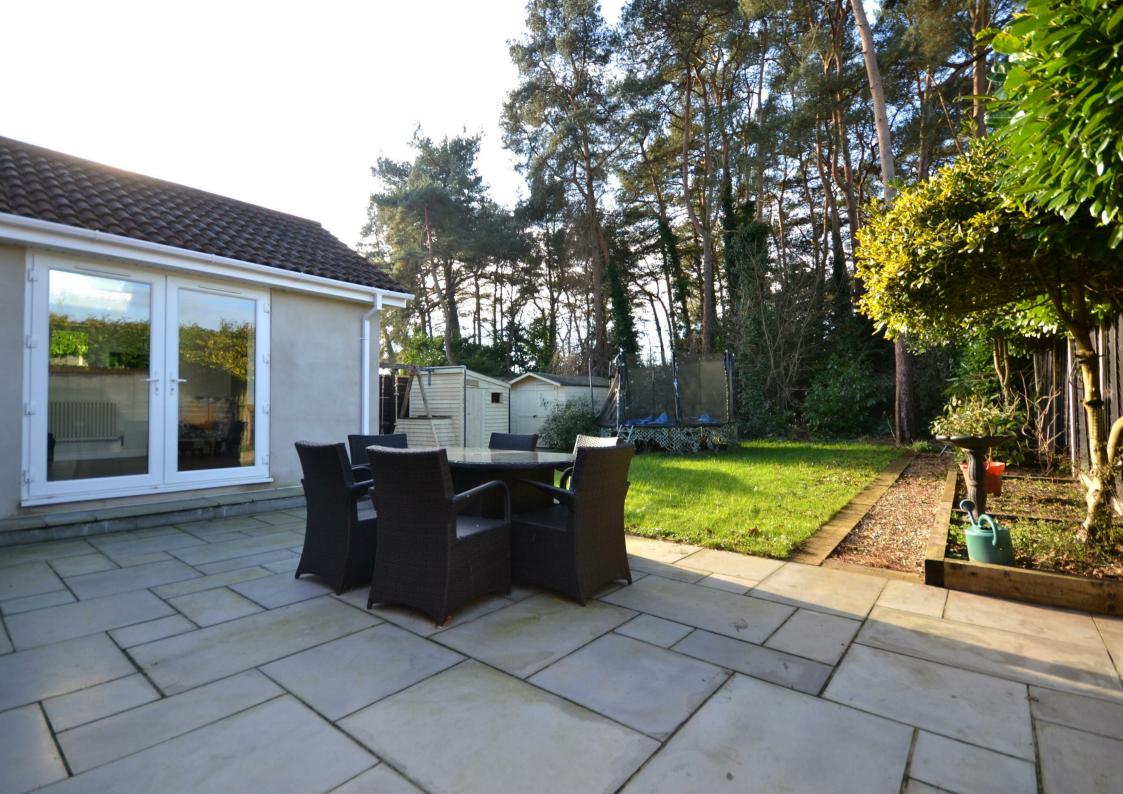

The property boasts a spacious layout, providing ample room for relaxation and entertaining. The modern design is complemented by large windows that invite an abundance of natural light, creating a warm and welcoming atmosphere throughout. The bungalow's position backing onto woodland enhances its appeal, offering a serene backdrop.

Situated on a quiet and desirable road, this home ensures a sense of privacy while still being conveniently located near local amenities. The inclusion of integral garage adds to the practicality of the property, providing secure parking and additional storage options which include a utility space.