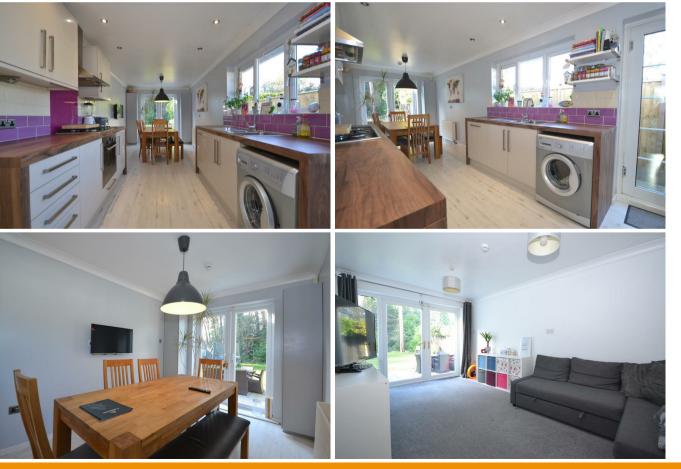

The property boasts a spacious layout, providing ample room for relaxation and entertaining. The modern design is complemented by large windows that invite an abundance of natural light, creating a warm and welcoming atmosphere throughout. The bungalow's position backing onto woodland enhances its appeal, offering a serene backdrop.

| Kitchen        | 7'6" x 23'7" (2.3 x 7.2)  |
|----------------|---------------------------|
| Reception Room | 11'5" x 12'9" (3.5 x 3.9) |
| Lounge / Bed 4 | 9'6" x 15'5" (2.9 x 4.7)  |
| Bedroom 1      | 10'5" x 14'1" (3.2 x 4.3) |
| Bedroom 2      | 8'6" x 14'1" (2.6 x 4.3)  |
| Bedroom 3      | 9'10" x 8'2" (3.0 x 2.5)  |
| Bathroom       | 7'10" x 7'6" (2.4 x 2.3)  |