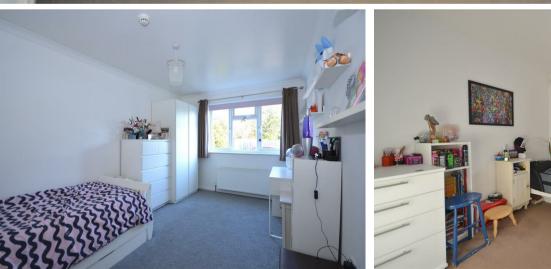

| Kitchen        | 7'6" x 23'7" (2.3 x 7.2)  |
|----------------|---------------------------|
| Reception Room | 11'5" x 12'9" (3.5 x 3.9) |
| Lounge / Bed 4 | 9'6" x 15'5" (2.9 x 4.7)  |
| Bedroom 1      | 10'5" x 14'1" (3.2 x 4.3) |
| Bedroom 2      | 8'6" x 14'1" (2.6 x 4.3)  |
| Bedroom 3      | 9'10" x 8'2" (3.0 x 2.5)  |
| Bathroom       | 7'10" x 7'6" (2.4 x 2.3)  |