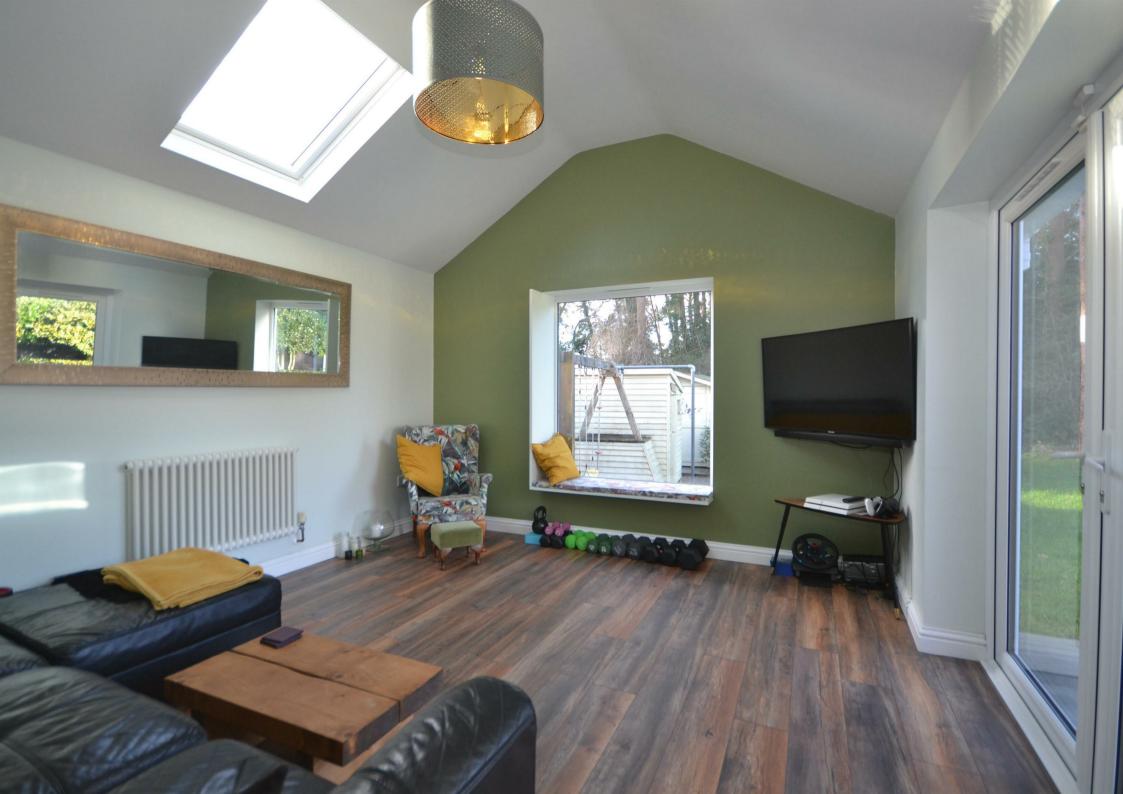

The property boasts a spacious layout, providing ample room for relaxation and entertaining. The modern design is complemented by large windows that invite an abundance of natural light, creating a warm and welcoming atmosphere throughout. The bungalow's position backing onto woodland enhances its appeal, offering a serene backdrop.

| Kitchen        | 7'6" x 23'7" (2.3 x 7.2)  |
|----------------|---------------------------|
| Reception Room | 11'5" x 12'9" (3.5 x 3.9) |
| Lounge / Bed 4 | 9'6" x 15'5" (2.9 x 4.7)  |
| Bedroom 1      | 10'5" x 14'1" (3.2 x 4.3) |
| Bedroom 2      | 8'6" x 14'1" (2.6 x 4.3)  |
| Bedroom 3      | 9'10" x 8'2" (3.0 x 2.5)  |
| Bathroom       | 7'10" x 7'6" (2.4 x 2.3)  |