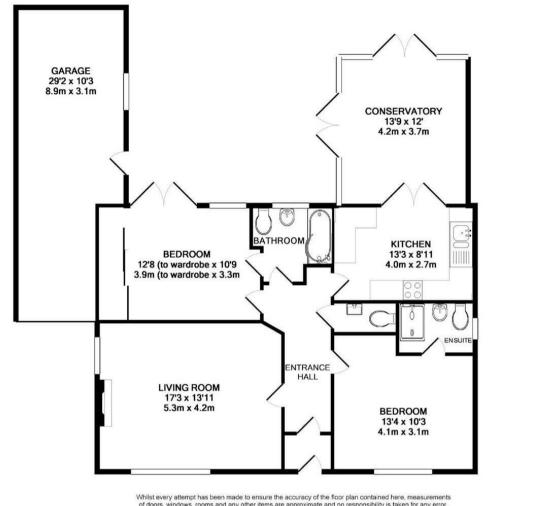

Situated in Margards Lane, Verwood, this delightful detached bungalow offers the perfect blend of comfort and style. Boasting one spacious reception room, two bedrooms, one with ensuite with shower over bath, the other with shower ensuite Hallway has access to a separate WC. Each of the ensuites, and the WC has underfloor heating. This property is ideal for those seeking spacious living accommodation with easy access to the town centre and local amenities.

Off the entrance hall is a beautifully modernised kitchen (with built in electric double oven, microwave, washer/dryer, dishwasher and fridge/freezer) that seamlessly flows into a bright conservatory, creating a perfect space for relaxation, dining and

#### Kitchen

### 13'1" x 8'10" (4.0 x 2.7)

A stylish, bright and modern kitchen. Fitted with white gloss units with wooden effect work tops. The integrated double oven has been fitted et eye level for ease & convenience. The kitchen also offers an integrated fridge freezer & dish washer.

#### Living Room

 $17'4" \ge 13'9" (5.3m \ge 4.2m)$ The living room is dual aspect providing a bright yet cosy retreat with a stylish electric fire.

#### Conservatory

13'9" x 12'1" (4.2m x 3.7m) The conservatory leads off from the kitchen, creating the perfect room for entertaining.

#### Bedroom

 $12'9'' \ge 10'9'' (3.9 \ge 3.3)$ The master bedroom offers an en-suite bathroom and is fitted with built in wardrobes with French doors leading out onto the garden.

#### Bedroom

13'5" x 10'2" (4.1 x 3.1) A double bedroom with en-suite shower room.

## Garage

29'2" x 101'8" (8.9 x 31)

#### Whilst every attempt has been made to ensure the accuracy of the floor plan contained here, measurements of doors, windows, rooms and any other items are approximate and no responsibility is taken for any error, omission, or mis-statement. This plan is for illustrative purposes only and should be used as such by any prospective purchaser. The services, systems and appliances shown have not been tested and no guarantee as to their operability or efficiency can be given.