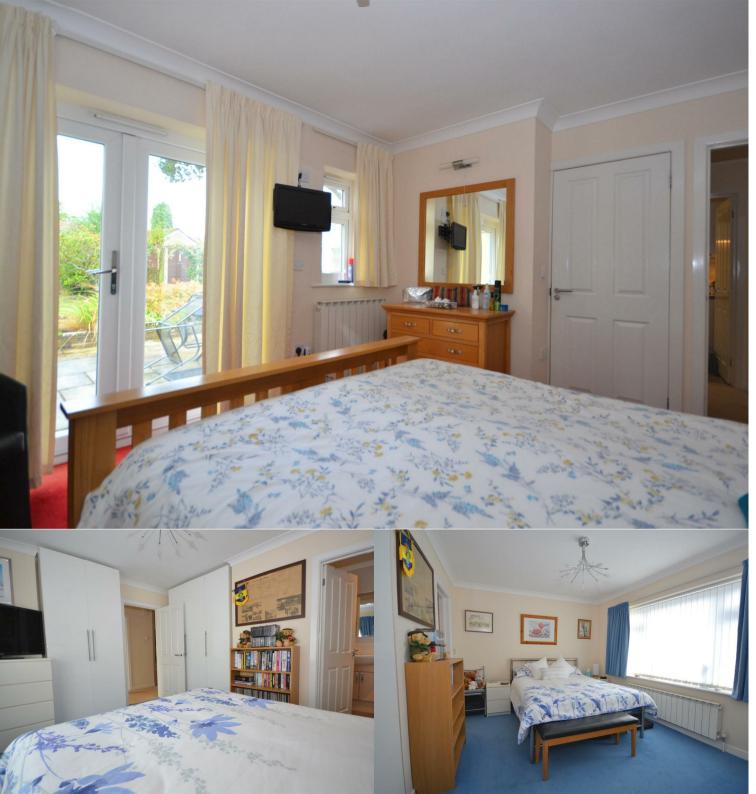

#### Bedroom

 $12'9'' \ge 10'9'' (3.9 \ge 3.3)$ The master bedroom offers an en-suite bathroom and is fitted with built in wardrobes with French doors leading out onto the garden.

#### Bedroom

13'5" x 10'2" (4.1 x 3.1) A double bedroom with en-suite shower room.