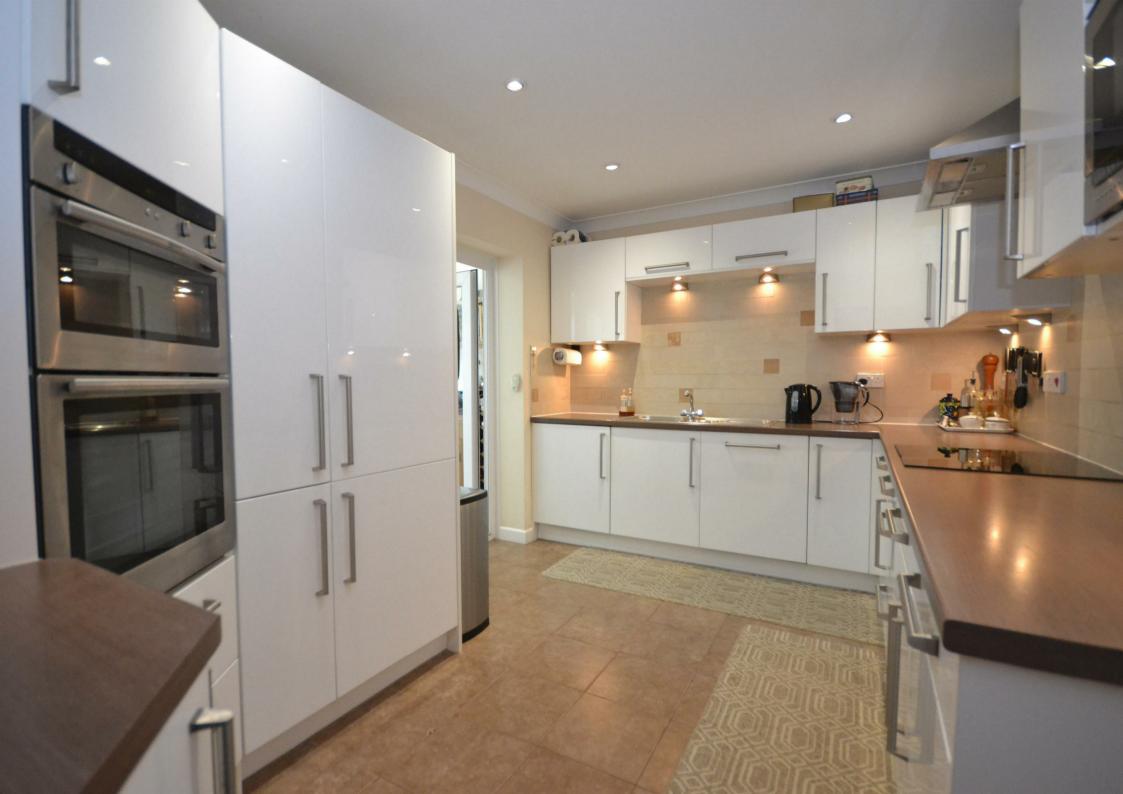

#### Kitchen

### 13'1" x 8'10" (4.0 x 2.7)

A stylish, bright and modern kitchen. Fitted with white gloss units with wooden effect work tops. The integrated double oven has been fitted et eye level for ease & convenience. The kitchen also offers an integrated fridge freezer & dish washer.