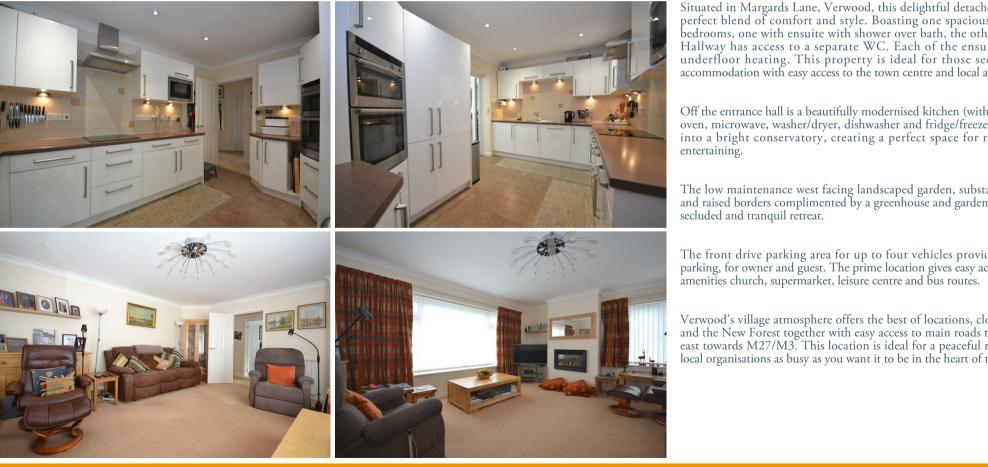

Situated in Margards Lane, Verwood, this delightful detached bungalow offers the perfect blend of comfort and style. Boasting one spacious reception room, two bedrooms, one with ensuite with shower over bath, the other with shower ensuite Hallway has access to a separate WC. Each of the ensuites, and the WC has underfloor heating. This property is ideal for those seeking spacious living accommodation with easy access to the town centre and local amenities.

Off the entrance hall is a beautifully modernised kitchen (with built in electric double oven, microwave, washer/dryer, dishwasher and fridge/freezer) that seamlessly flows into a bright conservatory, creating a perfect space for relaxation, dining and

The low maintenance west facing landscaped garden, substantial patio areas, lawn and raised borders complimented by a greenhouse and garden shed provides a mostly

The front drive parking area for up to four vehicles provides worry free off road parking, for owner and guest. The prime location gives easy access to the town centre,

Verwood's village atmosphere offers the best of locations, close enough to the coast and the New Forest together with easy access to main roads towards to the west and east towards M27/M3. This location is ideal for a peaceful retreat or with so many local organisations as busy as you want it to be in the heart of the community.