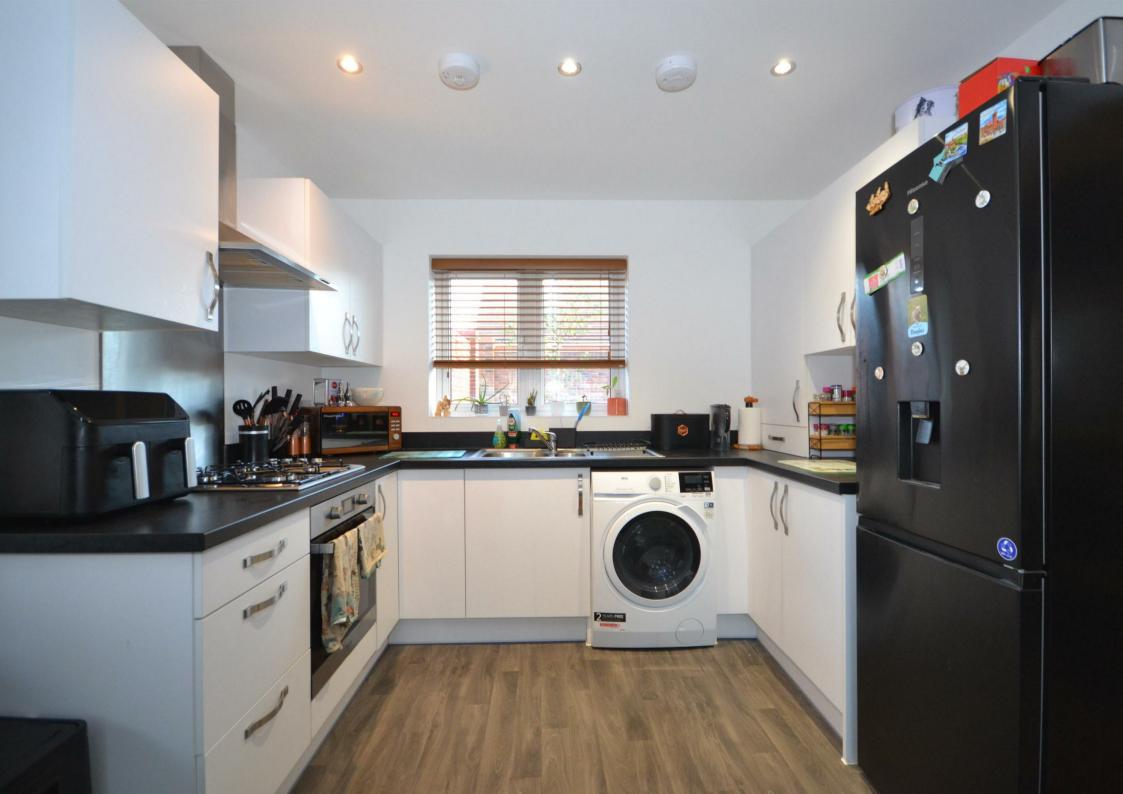

## Asking price £187,5000

**Kitchen** 9'6" x 6'10" (2.9 x 2.1)

**Bedroom** 11'5" x 10'2" (3.5 x 3.1)

**Living Room** 17'4" x 11'5" (5.3 x 3.5)

**Parking** 