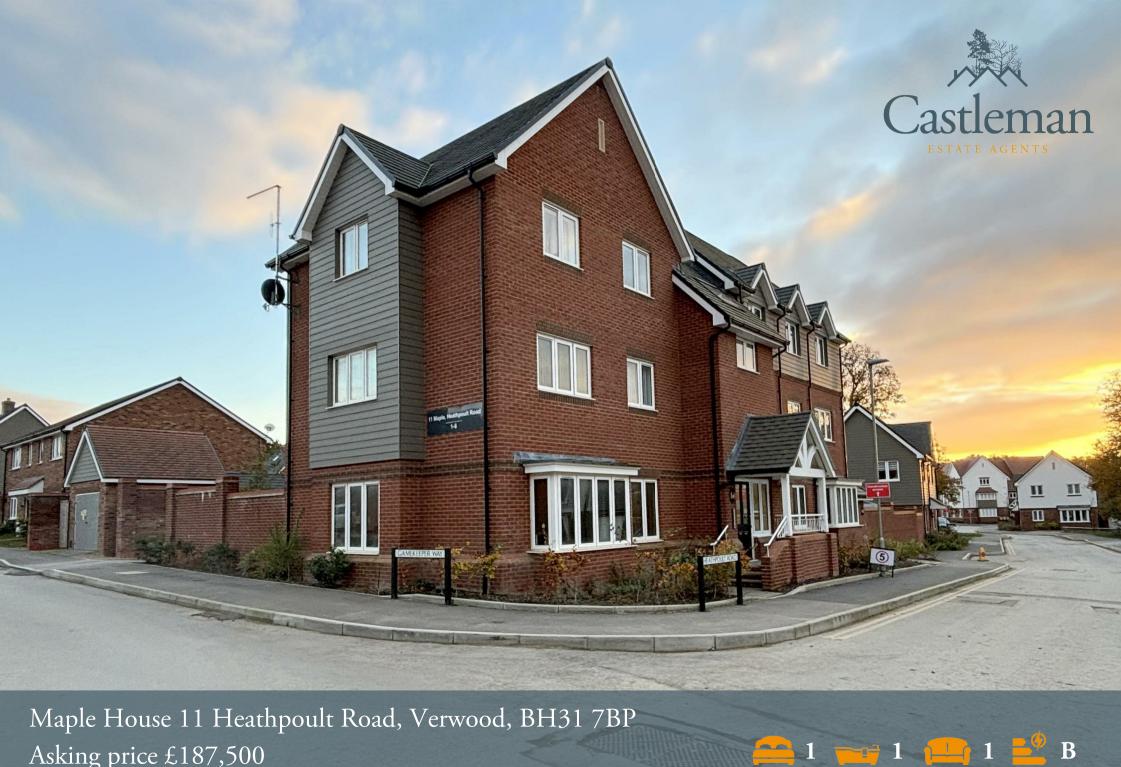

Asking price £187,500

## Maple House 11 Heathpoult Road Verwood, BH31 7BP

- Great First Time Buyers Opportunity
- Dual Aspect Living Room
- Allocated Off Road Parking
- Close To Local Ammenties
- Close to Excellent Rated Nursery By Ofsted

- One Bedroom Modern Apartment
- Open Plan Kitchen & Living Room
- Ground Floor Flat
- Locked Storage/Bike Shed
- Call 01202 117288

Welcome to 11 Heathpoult Road, Verwood - a charming new build modern one-bedroom apartment, perfect for first-time buyers looking to settle in a great location. This property boasts a bright dual aspect living room with open plan kitchen. An ideal space for relaxing after a long day, a well-appointed bedroom for peaceful nights, and a convenient bathroom for your daily routines.