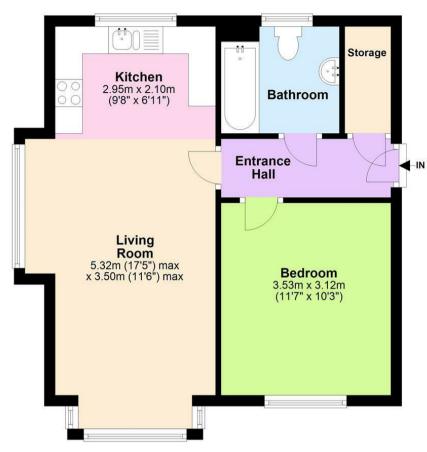

## Asking price £187,5000

**Kitchen** 9'6" x 6'10" (2.9 x 2.1)

**Bedroom** 11'5" x 10'2" (3.5 x 3.1)

**Living Room** 17'4" x 11'5" (5.3 x 3.5)

**Parking** 

## **Ground Floor**

Approx. 44.4 sq. metres (477.8 sq. feet)

Total area: approx. 44.4 sq. metres (477.8 sq. feet)

This floorplan is provided for guidance only and is not to scale Plan produced using PlanUp.