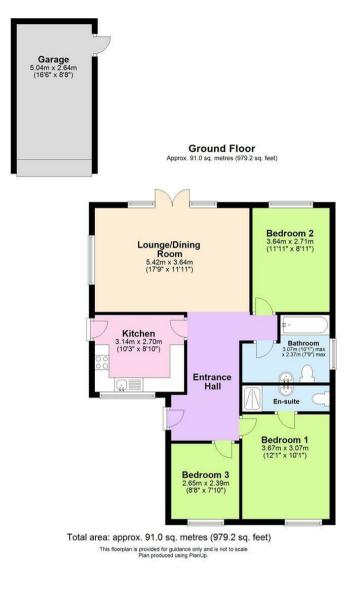

## Kitchen

11'1" x 8'10" (3.4 x 2.7)

Great sized newly fitted modern shaker style kitchen with space for washing machine & dishwasher and integrated fridge freezer. A back door leading out onto the driveway for convenience.

## Living Room

17'8" x 11'9" (5.4 x 3.6) Large bright living room with French doors leading out onto private & secluded garden.

#### Bedroom 1

**DREAMS** 11'9" x 9'10" (3.6 x 3.0) Large bright master bedroom with en-suite shower room.

## Bedroom 2

 $11'9" \ge 8'10" (3.6 \ge 2.7)$ Double bedroom located at the back of the property looking out into the garden.

**Bedroom 3** 8'6" x 7'6" (2.6 x 2.3) Double bedroom located at the front of the property.

**Family Bathroom** 12'1" x 7'6" (3.7 x 2.3)

**Garage** 16'4" x 8'6" (5.0 x 2.6) Garage with side entrance from rear.