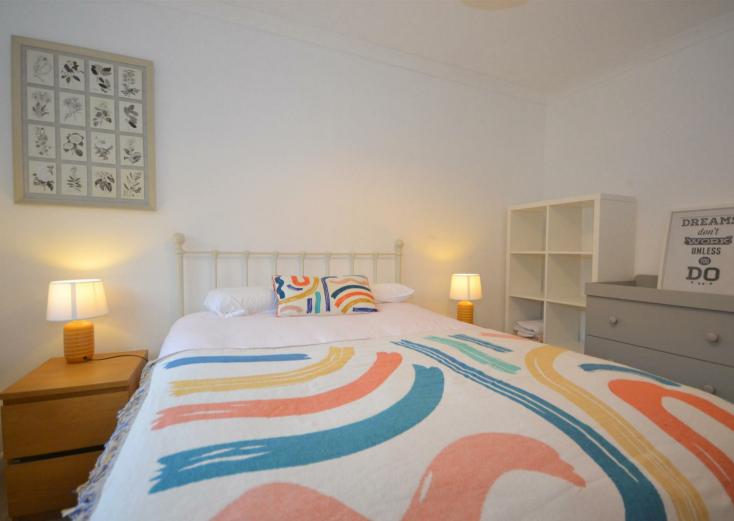

#### Bedroom 1

**DREAMS** 11'9" x 9'10" (3.6 x 3.0) Large bright master bedroom with en-suite shower room.

## Bedroom 2

 $11'9" \ge 8'10" (3.6 \ge 2.7)$ Double bedroom located at the back of the property looking out into the garden.

**Bedroom 3** 8'6" x 7'6" (2.6 x 2.3) Double bedroom located at the front of the property.