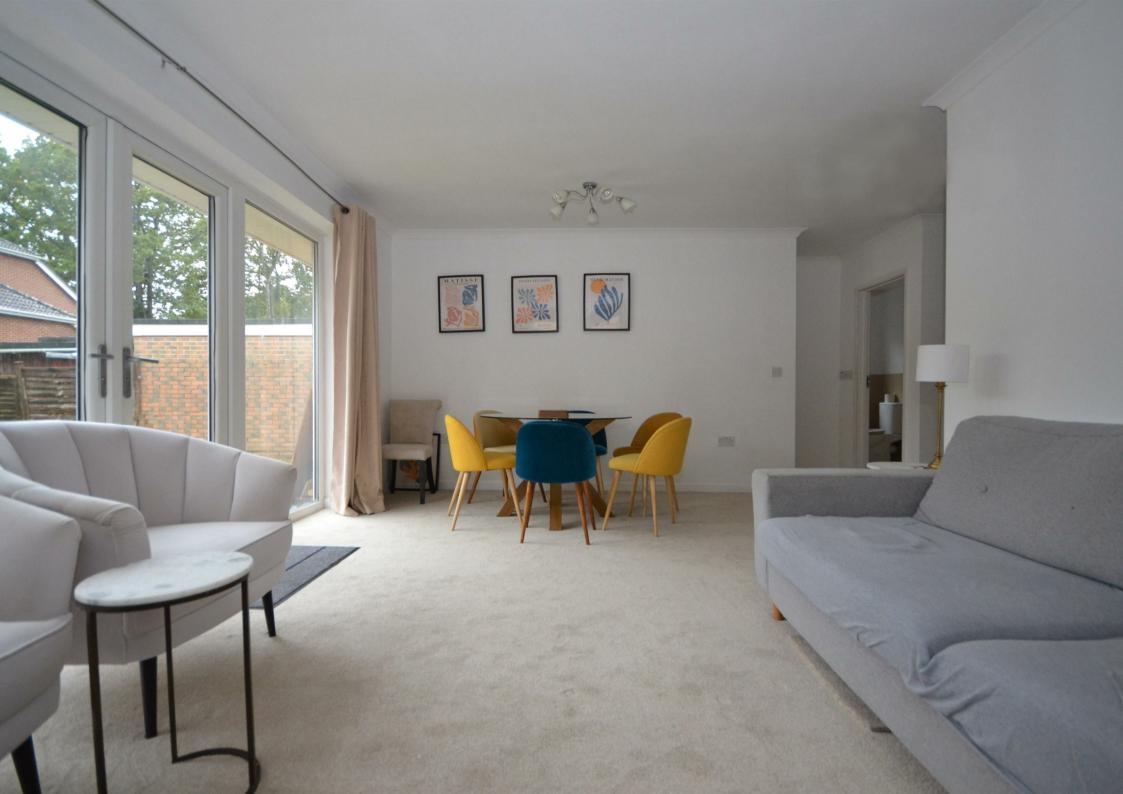

The property boasts a great-sized bright living room, where natural light floods in, creating a warm and inviting atmosphere. Imagine relaxing in this space or stepping outside through the doors onto the garden, a tranquil retreat for enjoying a cup of tea or hosting gatherings with loved ones.

## Living Room

17'8" x 11'9" (5.4 x 3.6) Large bright living room with French doors leading out onto private & secluded garden.