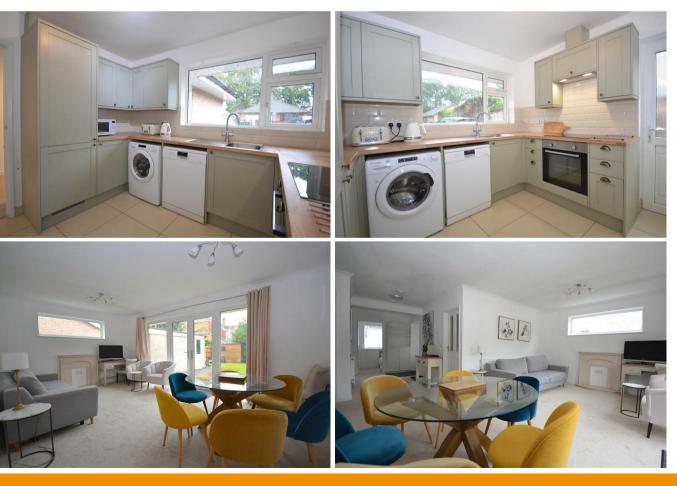

## Kitchen

11'1" x 8'10" (3.4 x 2.7)

Great sized newly fitted modern shaker style kitchen with space for washing machine & dishwasher and integrated fridge freezer. A back door leading out onto the driveway for convenience.

The property boasts a great-sized bright living room, where natural light floods in, creating a warm and inviting atmosphere. Imagine relaxing in this space or stepping outside through the doors onto the garden, a tranquil retreat for enjoying a cup of tea or hosting gatherings with loved ones.

## Living Room

17'8" x 11'9" (5.4 x 3.6) Large bright living room with French doors leading out onto private & secluded garden.