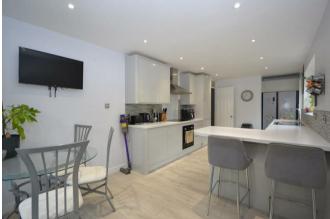

The newly fitted stylish kitchen is a standout feature, boasting a breakfast bar, dining space, and French doors that open up to the sunny front garden - perfect for enjoying your morning coffee or hosting al fresco dinners.

#### Kitchen

21'7" x 9'10" (6.6 x 3.0)

A beautifully modernised & stylish kitchen bringing a touch of luxury into the home. The kitchen is made up of gloss units with useful storage design & breakfast bar. The kitchen has French doors leading out onto a sunny aspect front garden perfect for al fresco dining.