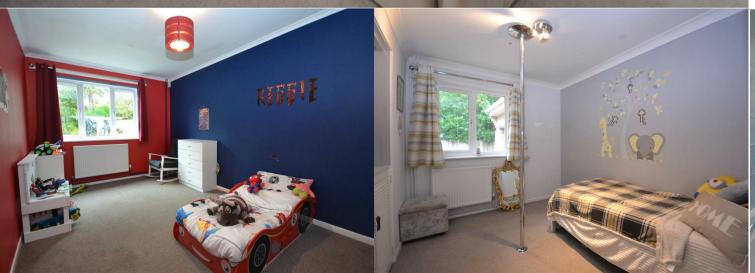

#### Bedroom 2

15'1" x 8'10" (4.6 x 2.7)

#### Bedroom 3

10'5" x 8'2" (3.2 x 2.5)