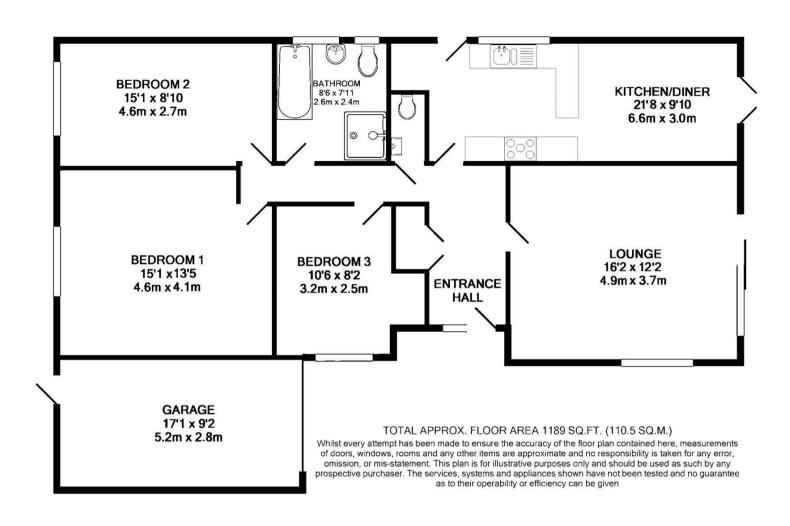

Welcome to Aspen Drive, Verwood - a charming location perfect for those seeking tranquillity. This delightful detached bungalow offers not only a spacious 1,189 sq ft of living space but also a prime spot near the enchanting Ringwood Forest.

Step inside this lovely property to discover two inviting reception rooms, ideal for entertaining guests or simply relaxing with your loved ones. With three cosy bedrooms, there's plenty of space for the whole family to unwind and recharge.

#### Kitchen

21'7" x 9'10" (6.6 x 3.0)

A beautifully modernised & stylish kitchen bringing a touch of luxury into the home. The kitchen is made up of gloss units with useful storage design & breakfast bar. The kitchen has French doors leading out onto a sunny aspect front garden perfect for al fresco dining.

## **Living Room**

16'0" x 12'1" (4.9 x 3.7) Large dual aspect living room with French doors leading out onto front garden.

#### Bedroom 1

15'1" x 13'5" (4.6 x 4.1)

Large master bedroom located at the back of the property looking out onto the rear garden.

#### Bedroom 2

15'1" x 8'10" (4.6 x 2.7)

#### Bedroom 3

10'5" x 8'2" (3.2 x 2.5)

#### Garage

17'0" x 9'2" (5.2 x 2.8)

Large garage with front and rear access from back garden.

#### **Bathroom**

8'6" x 7'10" (2.6 x 2.4)

Large family bathroom with bath & shower.

**England & Wales** 

**England & Wales** 