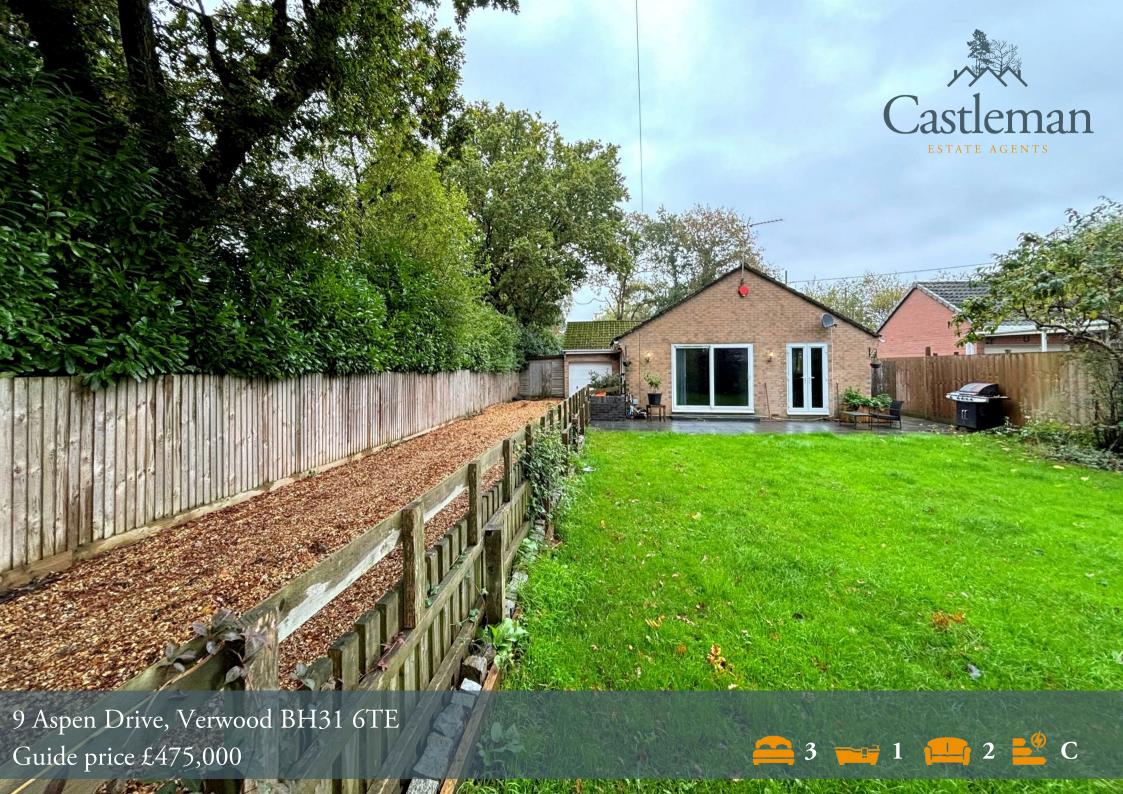

# 9 Aspen Drive, Verwood BH31 6TE

- Large Three Bedroom Bungalow
  - Large Front & Rear Garden
    - Garage & Shed
  - NO FORWARD CHAIN
  - Close To Ringwood Forest

- Newly Fitted Stylish Kitchen With Breakfast Bar & Dining Space
  - Great Size Family Bathroom With Bath & Shower
  - Sizeable Drive With Off Road Parking For Multiple Cars
    - Quiet Cul De Sac
    - **Call** 01202 117288

Welcome to Aspen Drive, Verwood - a charming location perfect for those seeking tranquillity. This delightful detached bungalow offers not only a spacious 1,189 sq ft of living space but also a prime spot near the enchanting Ringwood Forest.

Outside, a large driveway leads up to a double garage, providing ample parking space and storage options. The great-sized front garden offers a lovely setting for outdoor activities or simply basking in the sunshine.

Nestled in a quiet cul-de-sac, this property offers a peaceful retreat from the hustle and bustle of everyday life. Don't miss out on the opportunity to make this charming bungalow your new home sweet home in Verwood.