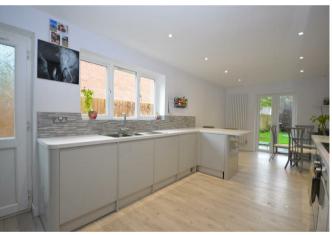

The newly fitted stylish kitchen is a standout feature, boasting a breakfast bar, dining space, and French doors that open up to the sunny front garden - perfect for enjoying your morning coffee or hosting al fresco dinners.

#### Kitchen

21'7" x 9'10" (6.6 x 3.0)

A beautifully modernised & stylish kitchen bringing a touch of luxury into the home. The kitchen is made up of gloss units with useful storage design & breakfast bar. The kitchen has French doors leading out onto a sunny aspect front garden perfect for al fresco dining.