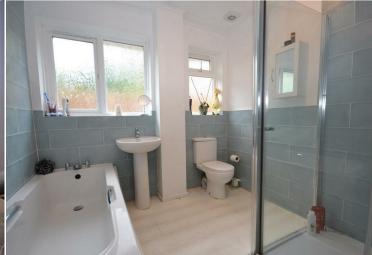

#### **Bathroom**

8'6" x 7'10" (2.6 x 2.4)

Large family bathroom with bath & shower.

**England & Wales** 

**England & Wales** 