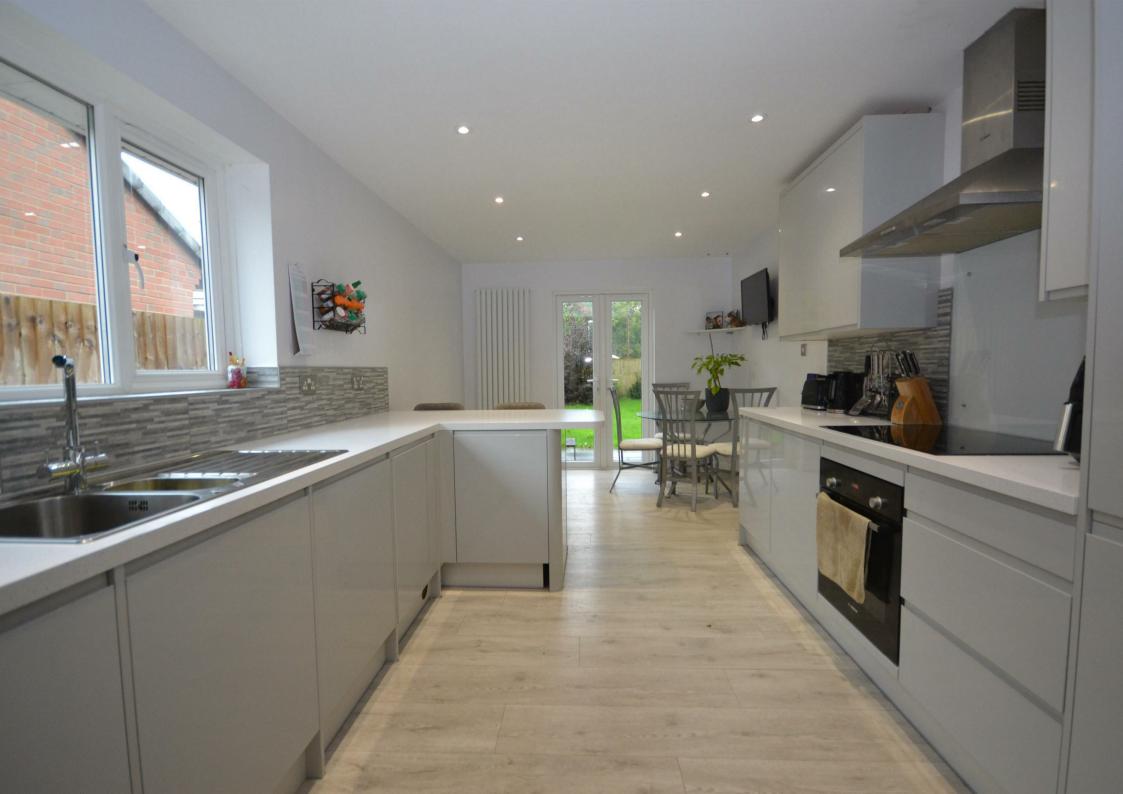

The newly fitted stylish kitchen is a standout feature, boasting a breakfast bar, dining space, and French doors that open up to the sunny front garden - perfect for enjoying your morning coffee or hosting al fresco dinners.

#### Kitchen

21'7" x 9'10" (6.6 x 3.0)

A beautifully modernised & stylish kitchen bringing a touch of luxury into the home. The kitchen is made up of gloss units with useful storage design & breakfast bar. The kitchen has French doors leading out onto a sunny aspect front garden perfect for al fresco dining.