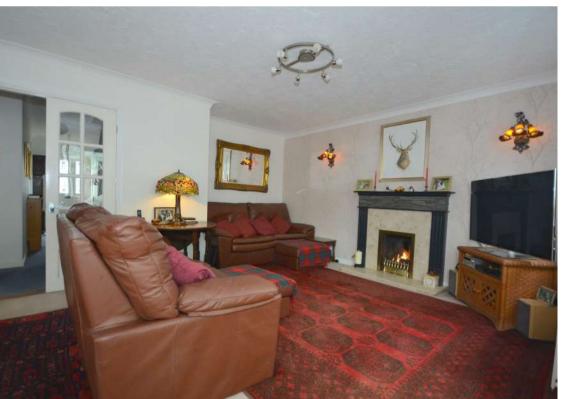

As you step inside, you'll be greeted by three reception rooms that are perfect for entertaining guests or simply relaxing with your family. The stylish kitchen featuring an Aga range cooker adds a touch of elegance to the home, making it a joy to cook and entertain in.

## **Entrance Hall**

**Kitchen/Breakfast Room** 13'9" x 11'5" (4.2 x 3.5)

**Living Room** 15'1" x 14'1" (4.6 x 4.3)

**Dining Room** 10'2" x 9'10" (3.1 x 3.0)

**Conservatory** 9'10" x 7'10" (3.0 x 2.4)

**Study** 9'10" x 6'6" (3.0 x 2.0)