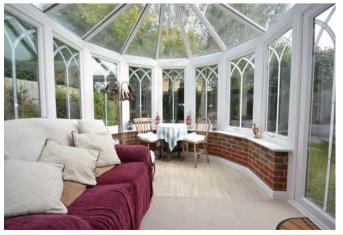

## **Entrance Hall**

**Kitchen/Breakfast Room** 13'9" x 11'5" (4.2 x 3.5)

**Living Room** 15'1" x 14'1" (4.6 x 4.3)

**Dining Room** 10'2" x 9'10" (3.1 x 3.0)

**Conservatory** 9'10" x 7'10" (3.0 x 2.4)

**Study** 9'10" x 6'6" (3.0 x 2.0)