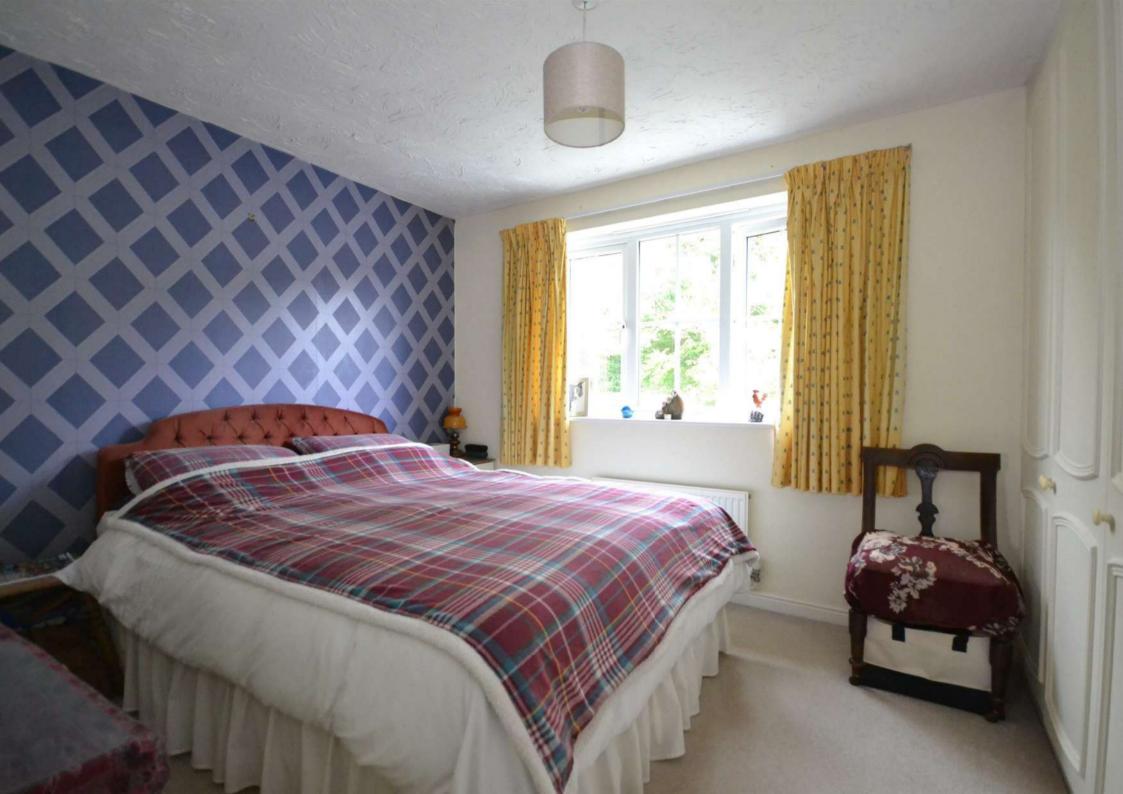

**Bedroom 1** 10'9" x 9'2" (3.3 x 2.8)

**En Suite Shower Room** 

**Bedroom 2** 10'2" x 9'2" (3.1 x 2.8)

**Bedroom 3** 8'10" x 8'6" (2.7 x 2.6)

**Bedroom 4** 14'9" x 6'10" (4.5 x 2.1)

**Family Bathroom** 9'10" x 7'2" (3.0 x 2.2)