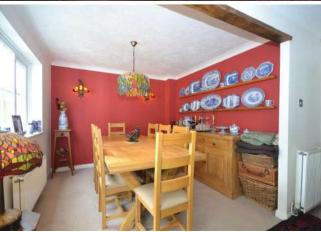

As you step inside, you'll be greeted by three reception rooms that are perfect for entertaining guests or simply relaxing with your family. The stylish kitchen featuring an Aga range cooker adds a touch of elegance to the home, making it a joy to cook and entertain in.

## **Entrance Hall**

**Kitchen/Breakfast Room** 13'9" x 11'5" (4.2 x 3.5)

**Living Room** 15'1" x 14'1" (4.6 x 4.3)

**Dining Room** 10'2" x 9'10" (3.1 x 3.0)

**Conservatory** 9'10" x 7'10" (3.0 x 2.4)

**Study** 9'10" x 6'6" (3.0 x 2.0)