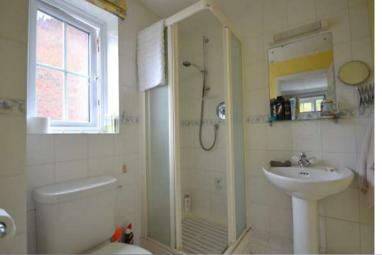

**Bedroom 1** 10'9" x 9'2" (3.3 x 2.8)

**En Suite Shower Room** 

**Bedroom 2** 10'2" x 9'2" (3.1 x 2.8)

**Bedroom 3** 8'10" x 8'6" (2.7 x 2.6)

**Bedroom 4** 14'9" x 6'10" (4.5 x 2.1)

**Family Bathroom** 9'10" x 7'2" (3.0 x 2.2)