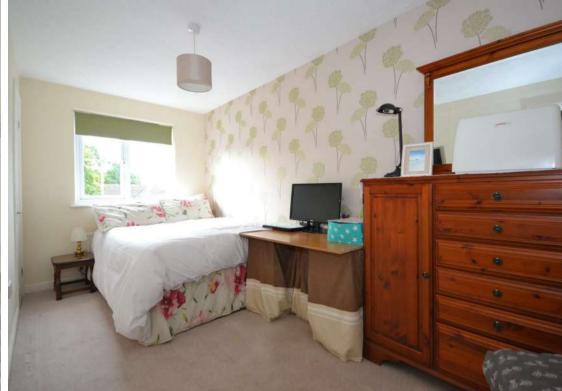

**Bedroom 1** 10'9" x 9'2" (3.3 x 2.8)

**En Suite Shower Room** 

**Bedroom 2** 10'2" x 9'2" (3.1 x 2.8)

**Bedroom 3** 8'10" x 8'6" (2.7 x 2.6)

**Bedroom 4** 14'9" x 6'10" (4.5 x 2.1)

**Family Bathroom** 9'10" x 7'2" (3.0 x 2.2)