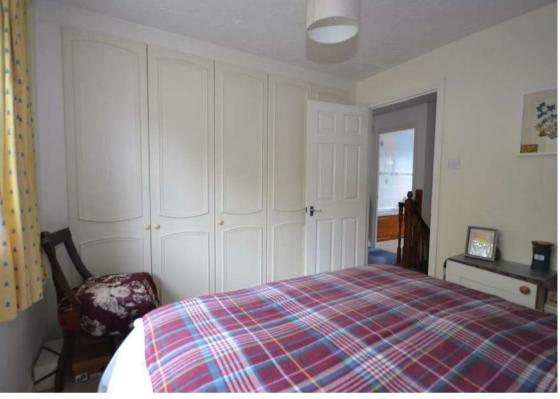

**Bedroom 1** 10'9" x 9'2" (3.3 x 2.8)

**En Suite Shower Room** 

**Bedroom 2** 10'2" x 9'2" (3.1 x 2.8)

**Bedroom 3** 8'10" x 8'6" (2.7 x 2.6)

**Bedroom 4** 14'9" x 6'10" (4.5 x 2.1)

**Family Bathroom** 9'10" x 7'2" (3.0 x 2.2)