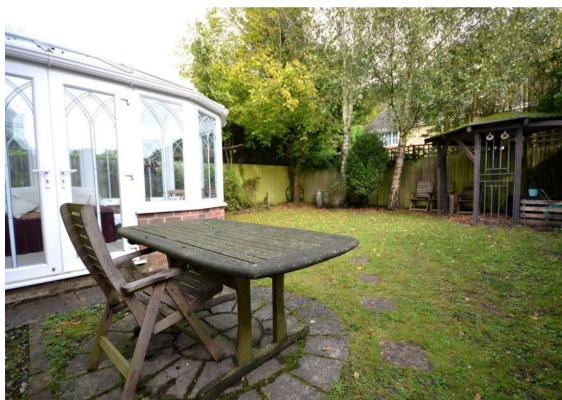

As you step inside, you'll be greeted by three reception rooms that are perfect for entertaining guests or simply relaxing with your family. The stylish kitchen featuring an Aga range cooker adds a touch of elegance to the home, making it a joy to cook and entertain in.

## **Entrance Hall**

**Kitchen/Breakfast Room** 13'9" x 11'5" (4.2 x 3.5)

**Living Room** 15'1" x 14'1" (4.6 x 4.3)

**Dining Room** 10'2" x 9'10" (3.1 x 3.0)

**Conservatory** 9'10" x 7'10" (3.0 x 2.4)

**Study** 9'10" x 6'6" (3.0 x 2.0)