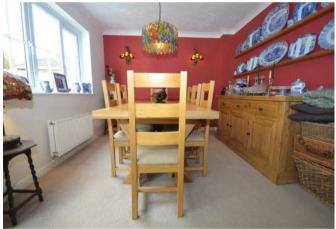

As you step inside, you'll be greeted by three reception rooms that are perfect for entertaining guests or simply relaxing with your family. The stylish kitchen featuring an Aga range cooker adds a touch of elegance to the home, making it a joy to cook and entertain in.

## **Entrance Hall**

**Kitchen/Breakfast Room** 13'9" x 11'5" (4.2 x 3.5)

**Living Room** 15'1" x 14'1" (4.6 x 4.3)

**Dining Room** 10'2" x 9'10" (3.1 x 3.0)

**Conservatory** 9'10" x 7'10" (3.0 x 2.4)

**Study** 9'10" x 6'6" (3.0 x 2.0)