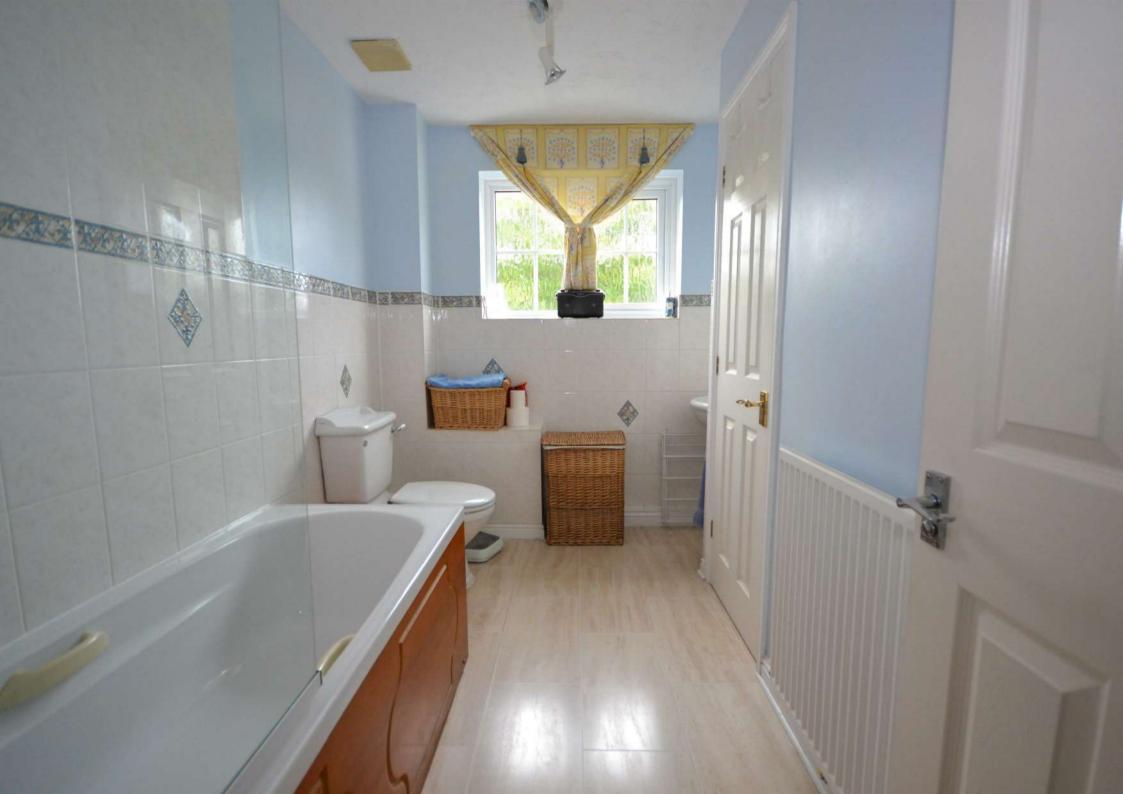

**Bedroom 1** 10'9" x 9'2" (3.3 x 2.8)

**En Suite Shower Room** 

**Bedroom 2** 10'2" x 9'2" (3.1 x 2.8)

**Bedroom 3** 8'10" x 8'6" (2.7 x 2.6)

**Bedroom 4** 14'9" x 6'10" (4.5 x 2.1)

**Family Bathroom** 9'10" x 7'2" (3.0 x 2.2)