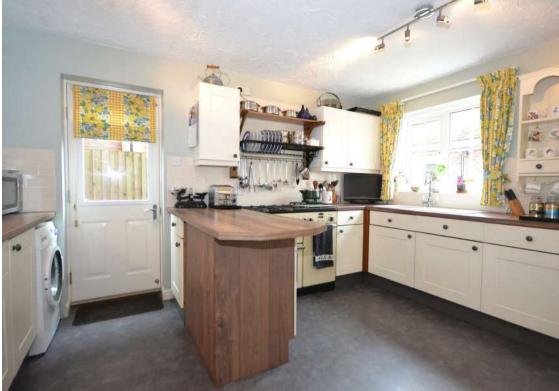

As you step inside, you'll be greeted by three reception rooms that are perfect for entertaining guests or simply relaxing with your family. The stylish kitchen featuring an Aga range cooker adds a touch of elegance to the home, making it a joy to cook and entertain in.

## **Entrance Hall**

**Kitchen/Breakfast Room** 13'9" x 11'5" (4.2 x 3.5)

**Living Room** 15'1" x 14'1" (4.6 x 4.3)

**Dining Room** 10'2" x 9'10" (3.1 x 3.0)

**Conservatory** 9'10" x 7'10" (3.0 x 2.4)

**Study** 9'10" x 6'6" (3.0 x 2.0)