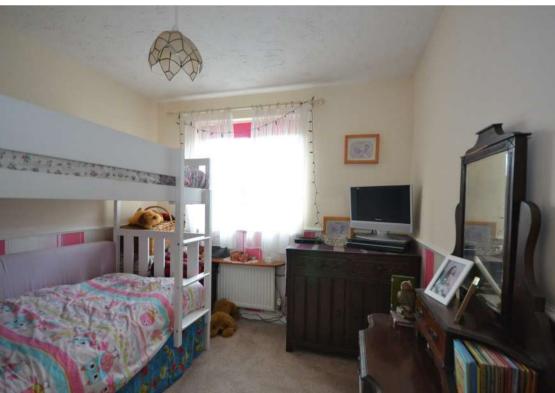

**Bedroom 1** 10'9" x 9'2" (3.3 x 2.8)

**En Suite Shower Room** 

**Bedroom 2** 10'2" x 9'2" (3.1 x 2.8)

**Bedroom 3** 8'10" x 8'6" (2.7 x 2.6)

**Bedroom 4** 14'9" x 6'10" (4.5 x 2.1)

**Family Bathroom** 9'10" x 7'2" (3.0 x 2.2)