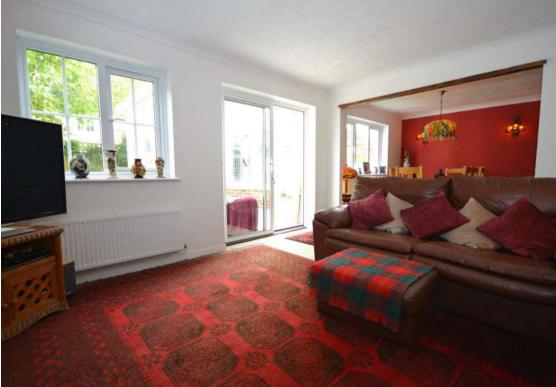

As you step inside, you'll be greeted by three reception rooms that are perfect for entertaining guests or simply relaxing with your family. The stylish kitchen featuring an Aga range cooker adds a touch of elegance to the home, making it a joy to cook and entertain in.

## **Entrance Hall**

**Kitchen/Breakfast Room** 13'9" x 11'5" (4.2 x 3.5)

**Living Room** 15'1" x 14'1" (4.6 x 4.3)

**Dining Room** 10'2" x 9'10" (3.1 x 3.0)

**Conservatory** 9'10" x 7'10" (3.0 x 2.4)

**Study** 9'10" x 6'6" (3.0 x 2.0)