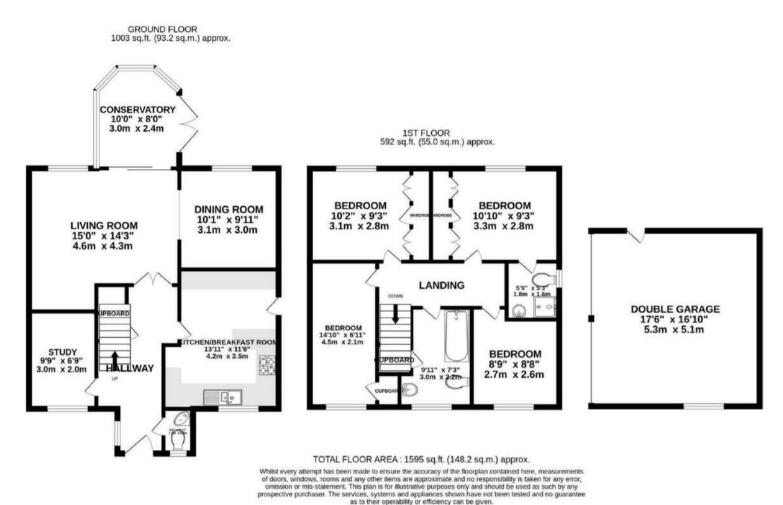

With a generous 1,595 sq ft of living space, this property offers plenty of room for your family to grow and thrive. The double garage provides convenient parking and storage space, while the parking area for 6 vehicles ensures that your guests will always have a place to park.

## **Entrance Hall**

**Kitchen/Breakfast Room** 13'9" x 11'5" (4.2 x 3.5)

**Living Room** 15'1" x 14'1" (4.6 x 4.3)

**Dining Room** 10'2" x 9'10" (3.1 x 3.0)

**Conservatory** 9'10" x 7'10" (3.0 x 2.4)

**Study** 9'10" x 6'6" (3.0 x 2.0)

**Bedroom 1** 10'9" x 9'2" (3.3 x 2.8)

**En Suite Shower Room** 

**Bedroom 2** 10'2" x 9'2" (3.1 x 2.8)

**Bedroom 3** 8'10" x 8'6" (2.7 x 2.6)

**Bedroom 4** 14'9" x 6'10" (4.5 x 2.1)

**Family Bathroom** 9'10" x 7'2" (3.0 x 2.2)