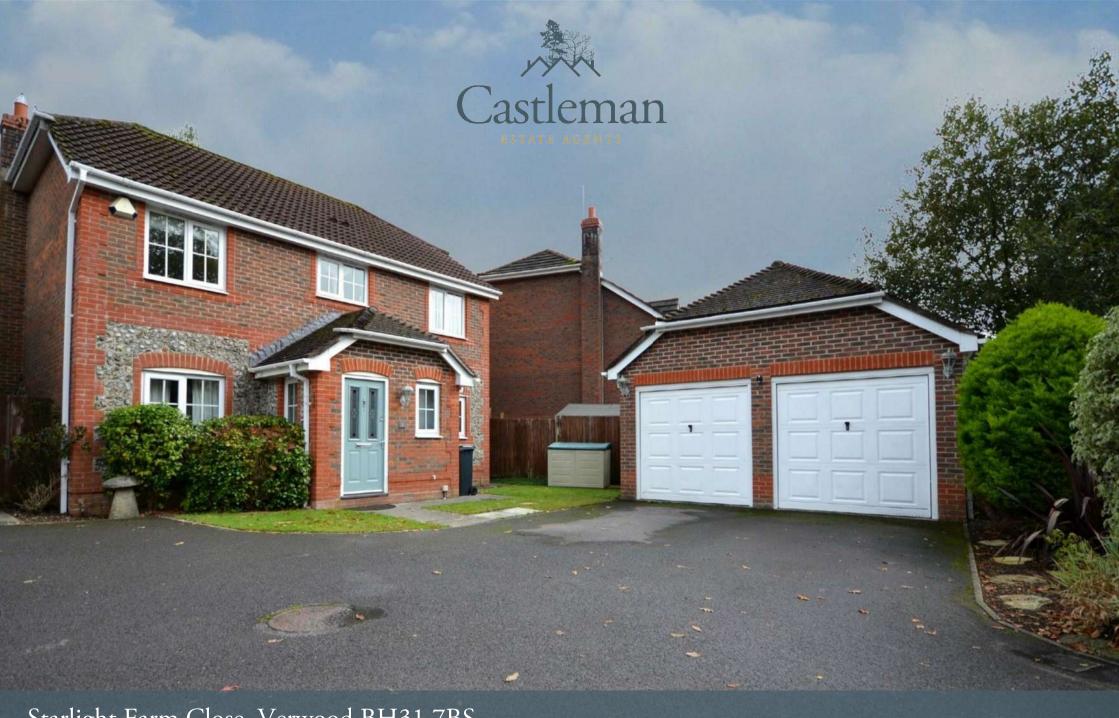

Starlight Farm Close, Verwood BH31 7BS £640,000

- Located In A Highly Sought After Area Edging Ringwood Forest & St Stephens Nature Reserve
- Three Reception Rooms For Optimum Entertaining & Living Spaces
- Four Well Proportioned Rooms
- Ample Off Road Parking
- Peaceful Residential Area with woodland walks

Welcome to Starlight Farm Close, Verwood - a stunning detached house located in a highly sought-after area on the edge of Ringwood Forest. This impressive property boasts 4 bedrooms, 2 bathrooms, and 4 reception rooms, providing ample space for comfortable living.

With a generous 1,595 sq ft of living space, this property offers plenty of room for your family to grow and thrive. The double garage provides convenient parking and storage space, while the parking area for 6 vehicles ensures that your guests will always have a place to park.