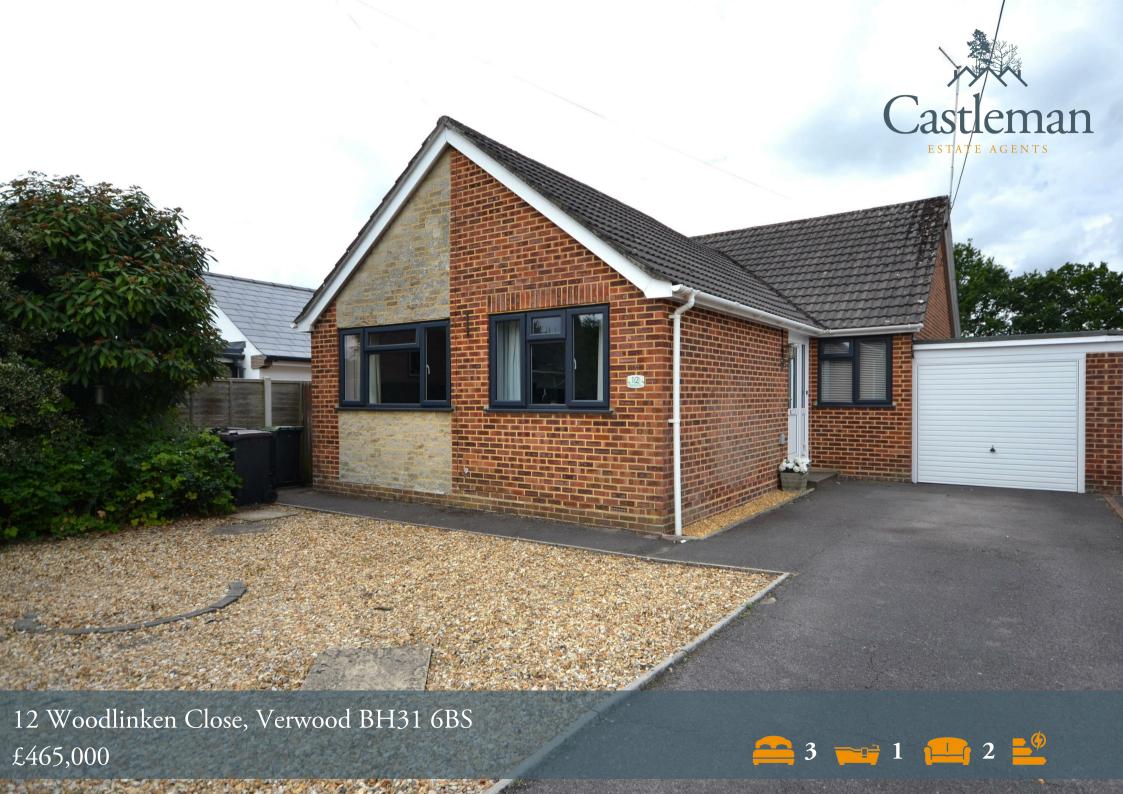

## 12 Woodlinken Close, Verwood BH31 6BS

- Stylish Three Bedroom Linked Bungalow
  - Ample Off Road Parking
- Potential To Create First Floor Rooms (subject to planning)
  - Beautifully Presented Low Maintenance Garden
    - Short Distance From Village Centre

- Modern Fitted Kitchen & Shower Room
  - Large Living & Dining Room
    - Quiet Close
- Call 01202 117288 To Arrange A Viewing

Welcome to Woodlinken Close, Verwood - a charming property that is sure to capture your heart! This delightful house boasts 3 bedrooms & a garage, making it the perfect size for a growing family or those wanting extra space.

With the potential to add first floor rooms subject to planning, this property provides a unique opportunity to customise and expand to suit your needs. The ample off-road parking is a practical convenience that ensures you and your guests will always have a place to park without any hassle.