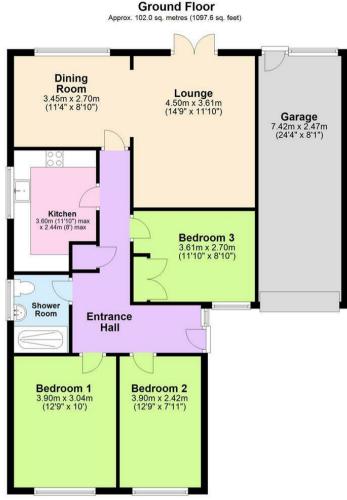

Bedroom 1

12'9" x 9'10" (3.9 x 3)

Bedroom 2

12'9" x 7'10" (3.9 x 2.4)

Bedroom 3

11'9" x 8'10" (3.6 x 2.7)

## Shower Room

Fitted with walk in shower, hand wash basin & WC and stylish units.

Total area: approx. 102.0 sq. metres (1097.6 sq. feet) This floorplan is provided for guidance only and is not to scale