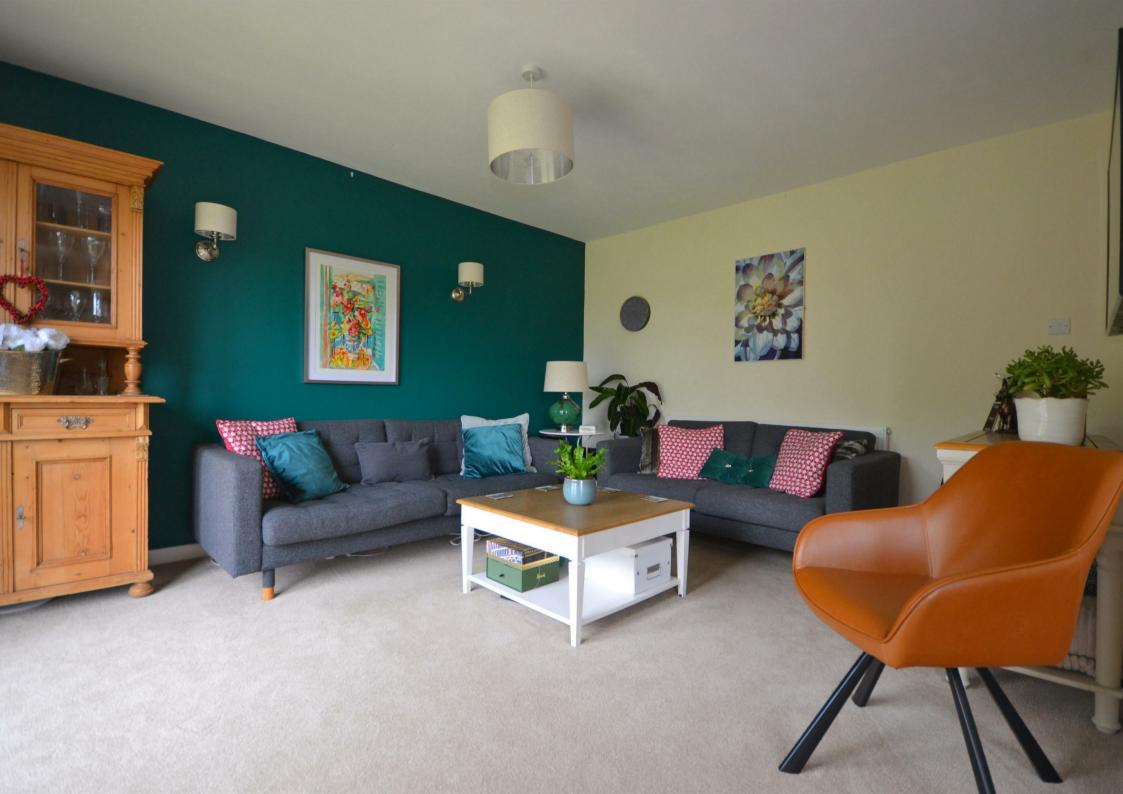

Living Room

14'9" x 11'9" (4.5 x 3.6)

A cosy but spacious room flooded with light from the French doors leading out onto the garden

Dining Room

11'1" x 8'10" (3.4 x 2.7)

Leading on from the living room and flowing into the perfect space for family meals & evening entertaining