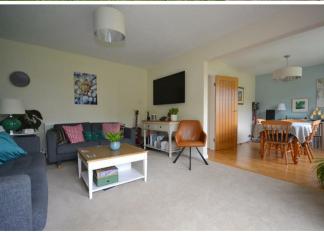

Living Room

14'9" x 11'9" (4.5 x 3.6)

A cosy but spacious room flooded with light from the French doors leading out onto the garden

Dining Room

11'1" x 8'10" (3.4 x 2.7)

Leading on from the living room and flowing into the perfect space for family meals & evening entertaining