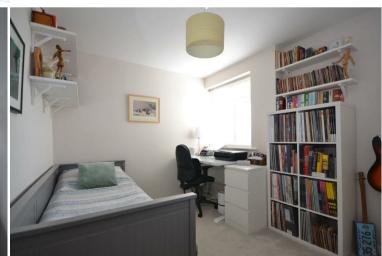

Bedroom 1

12'9" x 9'10" (3.9 x 3)

Bedroom 2

12'9" x 7'10" (3.9 x 2.4)

Bedroom 3

11'9" x 8'10" (3.6 x 2.7)