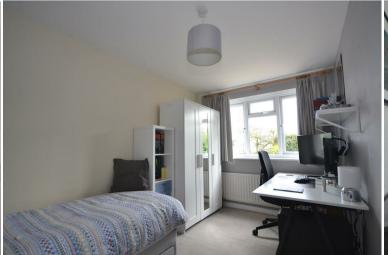

Bedroom 1

12'9" x 9'10" (3.9 x 3)

Bedroom 2

12'9" x 7'10" (3.9 x 2.4)

Bedroom 3

11'9" x 8'10" (3.6 x 2.7)