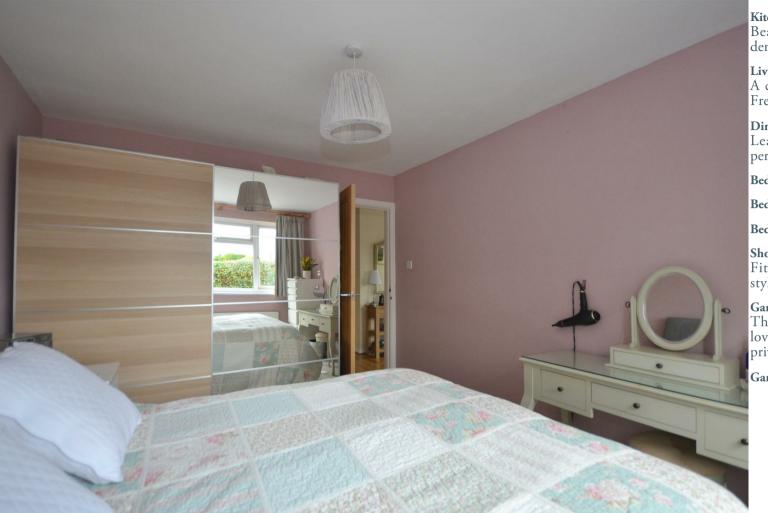

Bedroom 1

12'9" x 9'10" (3.9 x 3)

Bedroom 2

12'9" x 7'10" (3.9 x 2.4)

Bedroom 3

11'9" x 8'10" (3.6 x 2.7)