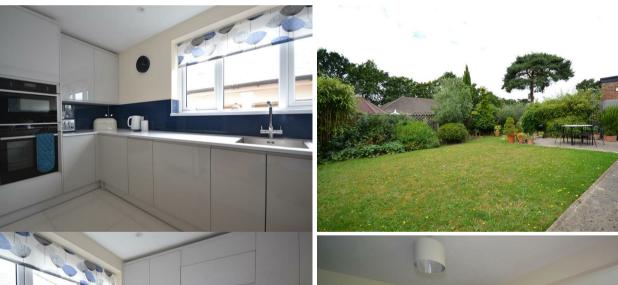

The property is fitted with a modern kitchen, where you can whip up delicious meals while enjoying the sleek and contemporary design. Imagine hosting dinner parties or simply enjoying cooking your favourite meals in this great space.

Don't miss out on the chance to make this house your home - come and experience the warmth and comfort that Woodlinken Close has to offer.

Kitchen 11'9" x 7'10" (3.6 x 2.4)

Beautifully fitted modern kitchen with grey gloss units, denim blue splash back, double oven and electric hob.

## Garden

The perfect sun trap for the keen gardeners & those who love to soak up the rays. The garden is flooded with sun yet private without being over looked by surrounding homes.

Garage

24'3" x 7'10" (7.4 x 2.4)