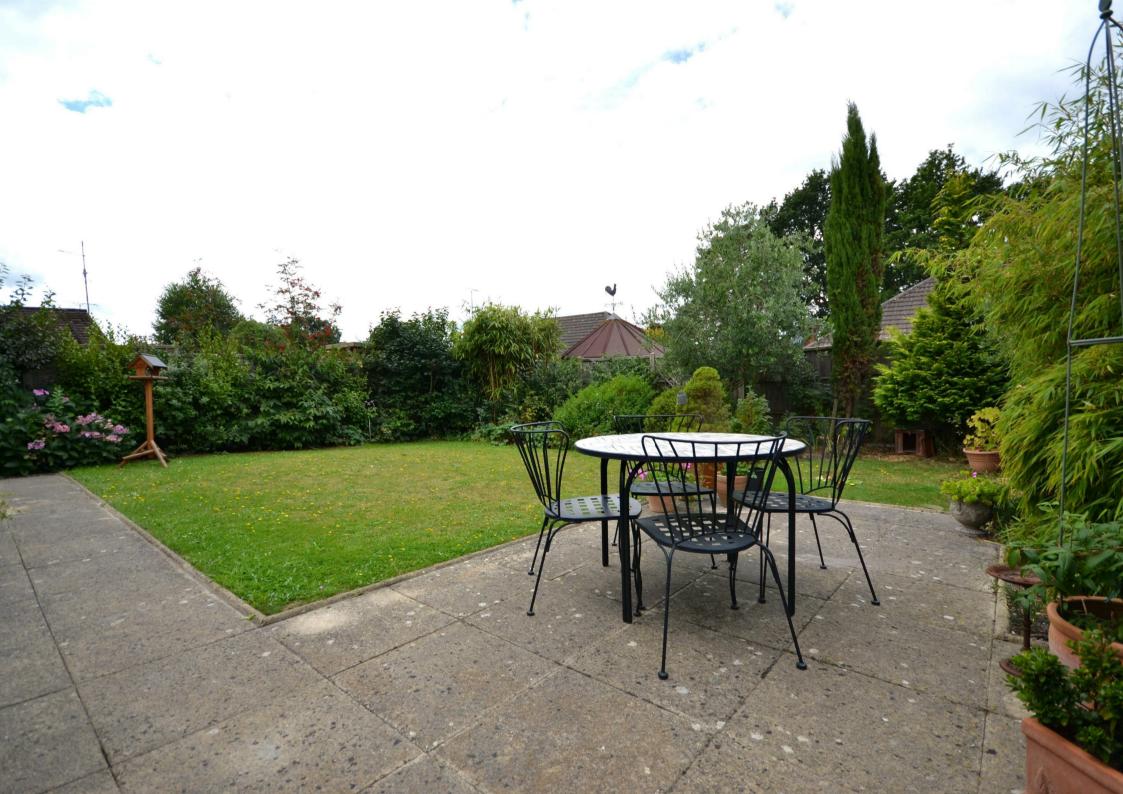

Step outside into the beautiful garden, a tranquil oasis where you can relax and unwind after a long day. Whether you have a green thumb or simply enjoy basking in the sunshine, this garden offers the perfect setting for outdoor enjoyment.

## Garden

The perfect sun trap for the keen gardeners & those who love to soak up the rays. The garden is flooded with sun yet private without being over looked by surrounding homes.

Garage

24'3" x 7'10" (7.4 x 2.4)