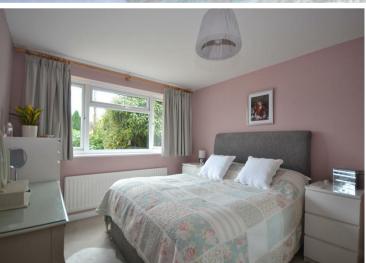

Bedroom 1

12'9" x 9'10" (3.9 x 3)

Bedroom 2

12'9" x 7'10" (3.9 x 2.4)

Bedroom 3

11'9" x 8'10" (3.6 x 2.7)