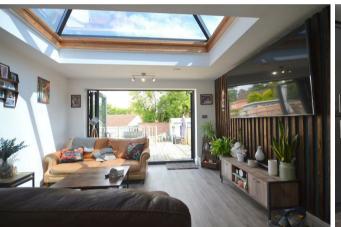

As you step inside, you'll be greeted by a beautifully renovated interior that exudes elegance and style. The highlight of the living area is the roof lantern, allowing natural light to flood the space, creating a warm and inviting atmosphere for you and your loved ones to enjoy.

### Kitchen & living area

A beautifully designed space that can accommodate the whole family, fitted with a large granite kitchen island, dining space and living area. The living area is fitted with bi-folding doors and roof lantern with specialised glass to stop the suns glare, creating a serene area perfect for relaxing all year round.