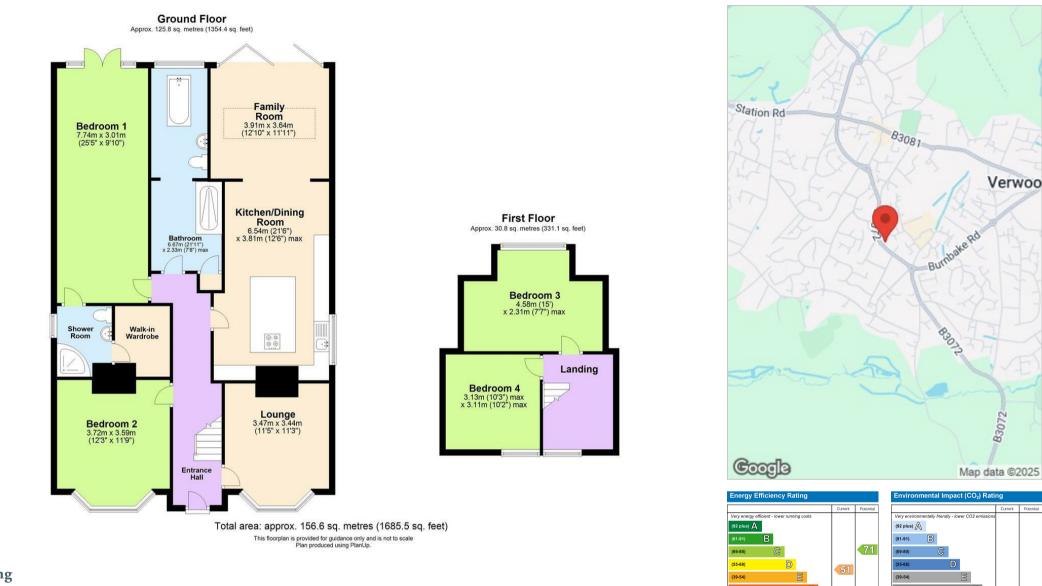

# 85 Manor Road, Verwood BH31 6DT

- Four Bedroom Detached Home 1685 Sqft
- Electric Car Charging Point
- Property
- Summer House/ Office Space
- Great Location Close To Local Ammenities

- Off Road Parking For 4+ Cars
- Large Kitchen, Dining and Living Space With Bi-Folding Doors & Roof Lantern
- Underfloor Heating In Newly Extended Part Of The
  Foundations For A second Storey To Be Added To Newly Extended Section Of The Property
  - Master Bedroom With Ensuite & Walk In Wardrobe
  - Large Garden With Decked And Lawn Areas

# POTENTIAL TO CREATE A PRIVATE DRIVEWAY WITH PRE EXISTING SECONDARY DROP CURB

Welcome to Manor Road, Verwood - a charming location for this stunning 4-bedroom detached house. This property boasts a spacious 1,685 sq ft, perfect for a growing family looking for their dream home.

The four bedrooms are thoughtfully designed, with the master bedroom featuring an ensuite bathroom and a walk-in wardrobe, providing a touch of luxury to your everyday routine. The boutique-style bathroom is a true gem, complete with a roll-top bath and a walk-in shower, offering a perfect retreat after a long dav.

# Master Bedroom

The bedroom we all need, complete with ensuite, walk in wardrobe and a space for for relaxing by the French doors leading out onto the garden.

# Second Bedroom

Double bedroom with large bay window and fitted with customised designed shutters.

**Third Bedroom** Double bedroom on the second floor.

Fourth Bedroom .

**Summer house/Office Space** Fitted with electric and lighting