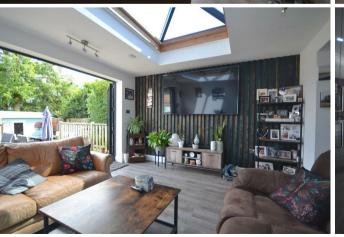

As you step inside, you'll be greeted by a beautifully renovated interior that exudes elegance and style. The highlight of the living area is the roof lantern, allowing natural light to flood the space, creating a warm and inviting atmosphere for you and your loved ones to enjoy.

### Kitchen & living area

A beautifully designed space that can accommodate the whole family, fitted with a large granite kitchen island, dining space and living area. The living area is fitted with bi-folding doors and roof lantern with specialised glass to stop the suns glare, creating a serene area perfect for relaxing all year round.