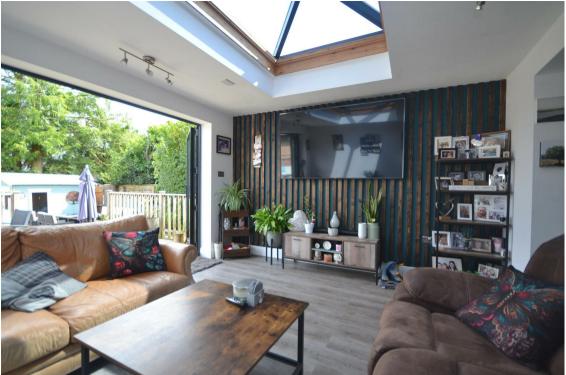

As you step inside, you'll be greeted by a beautifully renovated interior that exudes elegance and style. The highlight of the living area is the roof lantern, allowing natural light to flood the space, creating a warm and inviting atmosphere for you and your loved ones to enjoy.

# Kitchen & living area

A beautifully designed space that can accommodate the whole family, fitted with a large granite kitchen island, dining space and living area. The living area is fitted with bi-folding doors and roof lantern with specialised glass to stop the suns glare, creating a serene area perfect for relaxing all year round.