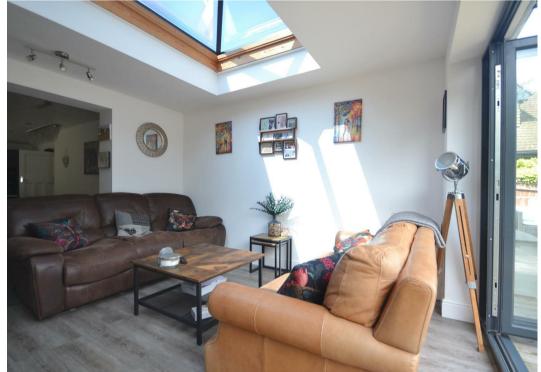

As you step inside, you'll be greeted by a beautifully renovated interior that exudes elegance and style. The highlight of the living area is the roof lantern, allowing natural light to flood the space, creating a warm and inviting atmosphere for you and your loved ones to enjoy.

# Kitchen & living area

A beautifully designed space that can accommodate the whole family, fitted with a large granite kitchen island, dining space and living area. The living area is fitted with bi-folding doors and roof lantern with specialised glass to stop the suns glare, creating a serene area perfect for relaxing all year round.