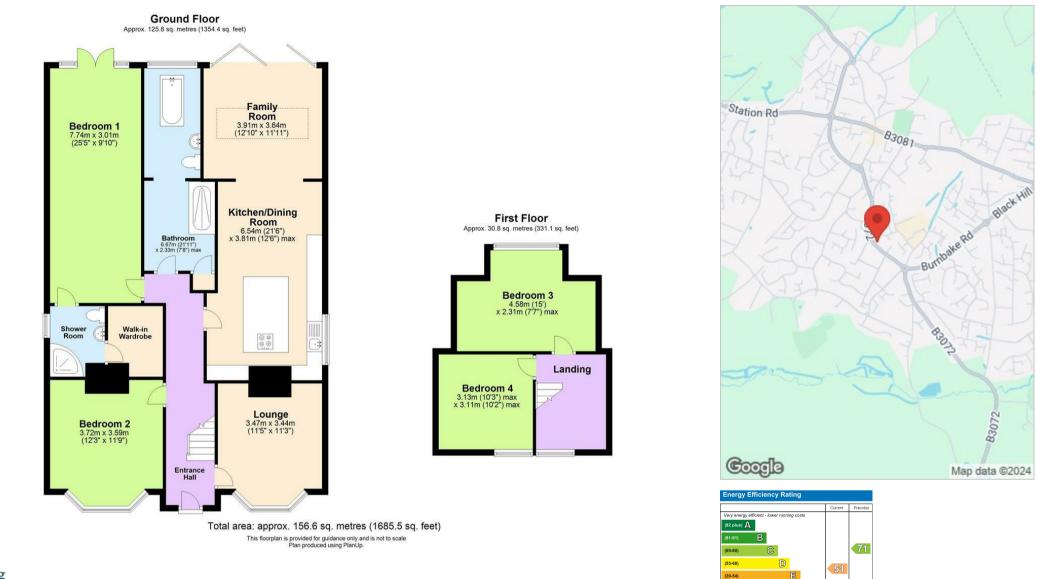

Welcome to Manor Road, Verwood - a charming location for this stunning 4-bedroom detached house. This property boasts a spacious 1,685 sq ft, perfect for a growing family looking for their dream home.

The four bedrooms are thoughtfully designed, with the master bedroom featuring an ensuite bathroom and a walk-in wardrobe, providing a touch of luxury to your everyday routine. The boutique-style bathroom is a true gem, complete with a roll-top bath and a walk-in shower, offering a perfect retreat after a long day.

Situated on a generous plot, this property offers ample parking space for four plus cars, ensuring convenience for you and your guests. Whether you're hosting a gathering or simply enjoying a quiet evening at home, this house provides the perfect setting for every occasion.

# Third Bedroom

Double bedroom on the second floor.

Fourth Bedroom Double bedroom .

Summer house/Office Space Fitted with electric and lighting

Tenure Freehold