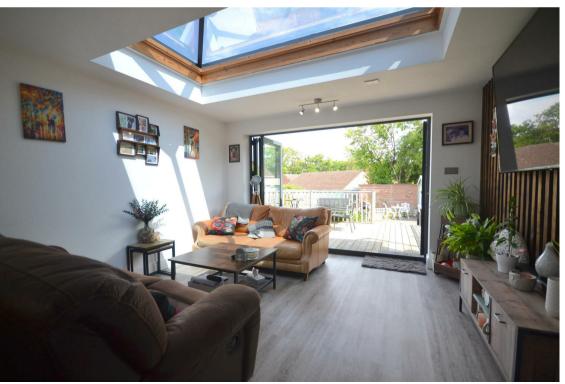

As you step inside, you'll be greeted by a beautifully renovated interior that exudes elegance and style. The highlight of the living area is the roof lantern, allowing natural light to flood the space, creating a warm and inviting atmosphere for you and your loved ones to enjoy.

# Kitchen & living area

A beautifully designed space that can accommodate the whole family, fitted with a large granite kitchen island, dining space and living area. The living area is fitted with bi-folding doors and roof lantern with specialised glass to stop the suns glare, creating a serene area perfect for relaxing all year round.