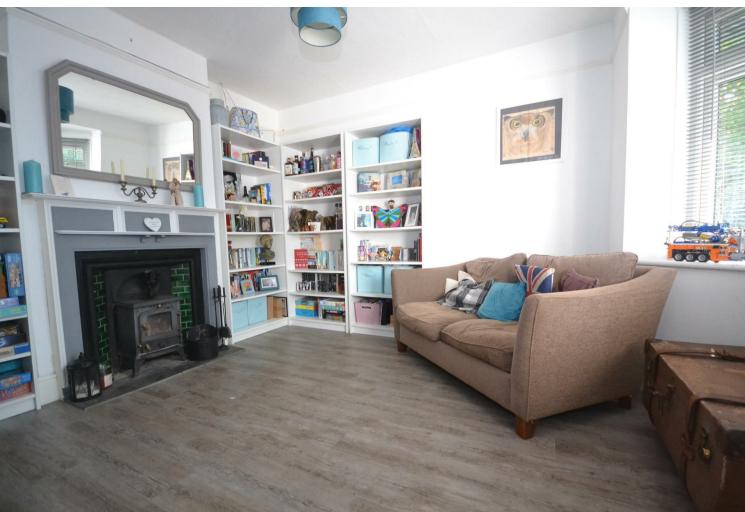

### Snug

The second reception room or snug is fitted with a log burner and has a large bay window. A great addition to the property giving that extra space for a playroom, office space or somewhere to relax.