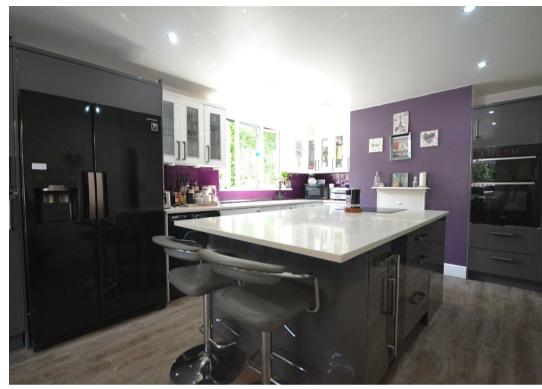

# Kitchen & living area

A beautifully designed space that can accommodate the whole family, fitted with a large granite kitchen island, dining space and living area. The living area is fitted with bi-folding doors and roof lantern with specialised glass to stop the suns glare, creating a serene area perfect for relaxing all year round.