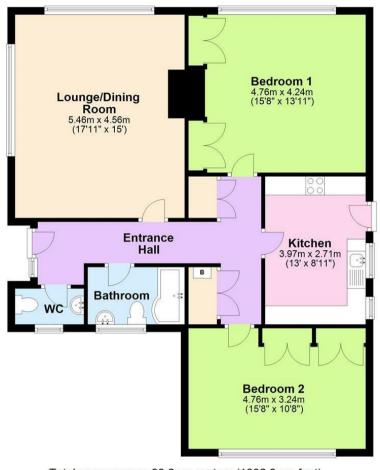

Call the office on 01202 117288 to arrange your viewing!

**Lounge/Dining Room** 15'1" x 14'9" (4.6 x 4.5)

**Kitchen** 12'9" x 8'10" (3.9 x 2.7)

**Bedroom 1** 15'5" x 13'9" (4.7 x 4.2)

**Bedroom 2** 15'5" x 11'1" (4.7 x 3.4)

Bathroom

WC

Total area: approx. 93.2 sq. metres (1002.8 sq. feet) This floorplan is provided for guidance only and is not to scale Plan produced using PlanUp.

Please contact our Verwood Office on 01202 117288 if you wish to arrange a viewing appointment for this property or require further information.