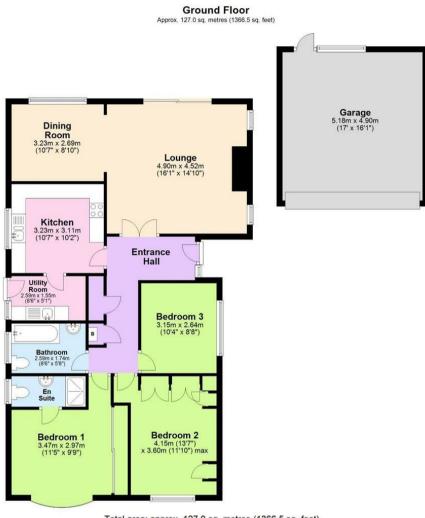

## **Family Bathroom**

Fitted with Bath, WC & Hand Basin

Total area: approx. 127.0 sq. metres (1366.5 sq. feet) This floorplan is provided for guidance only and is not to scale