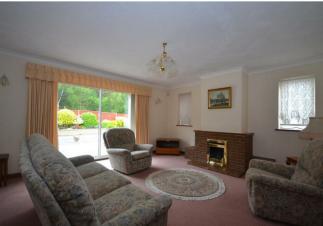

The property offers a large triple aspect living and dining room perfect for large families and entertaining. The kitchen backs onto the living space giving the option to create an open place space if desired. With three double bedrooms and two bathrooms, one of them being an ensuite from the master, there is plenty of room for large families and for hosting guests.

# **Utility Room**

Fitted with base units, space and plumbing for a washing machine, sink and door leading out into the garden.

Living & Dining Room

Triple aspect room with patio doors leading out onto the garden.