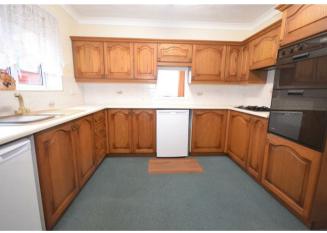

#### Kitchen

Large Kitchen consisting of wall and base units with views out on to the garden.