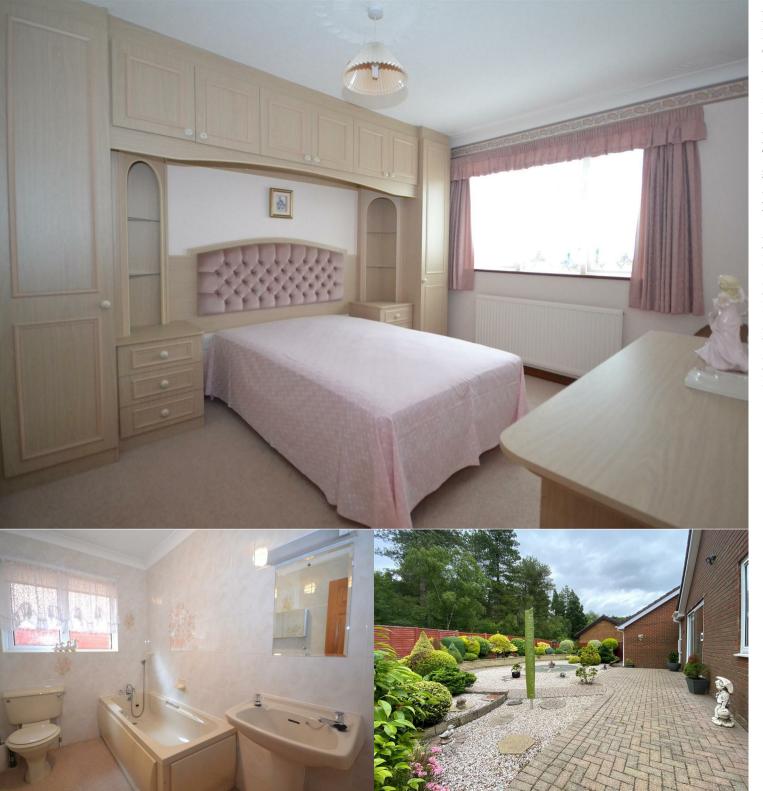

## Master Bedroom

With Ensuite

## **En-Suite**

Fitted With WC, Shower & Basin

# **Bedroom Two**

Double Bedroom With Fitted Wardrobes.

## **Family Bathroom**

Fitted with Bath, WC & Hand Basin

Total area: approx. 127.0 sq. metres (1366.5 sq. feet) This floorplan is provided for guidance only and is not to scale