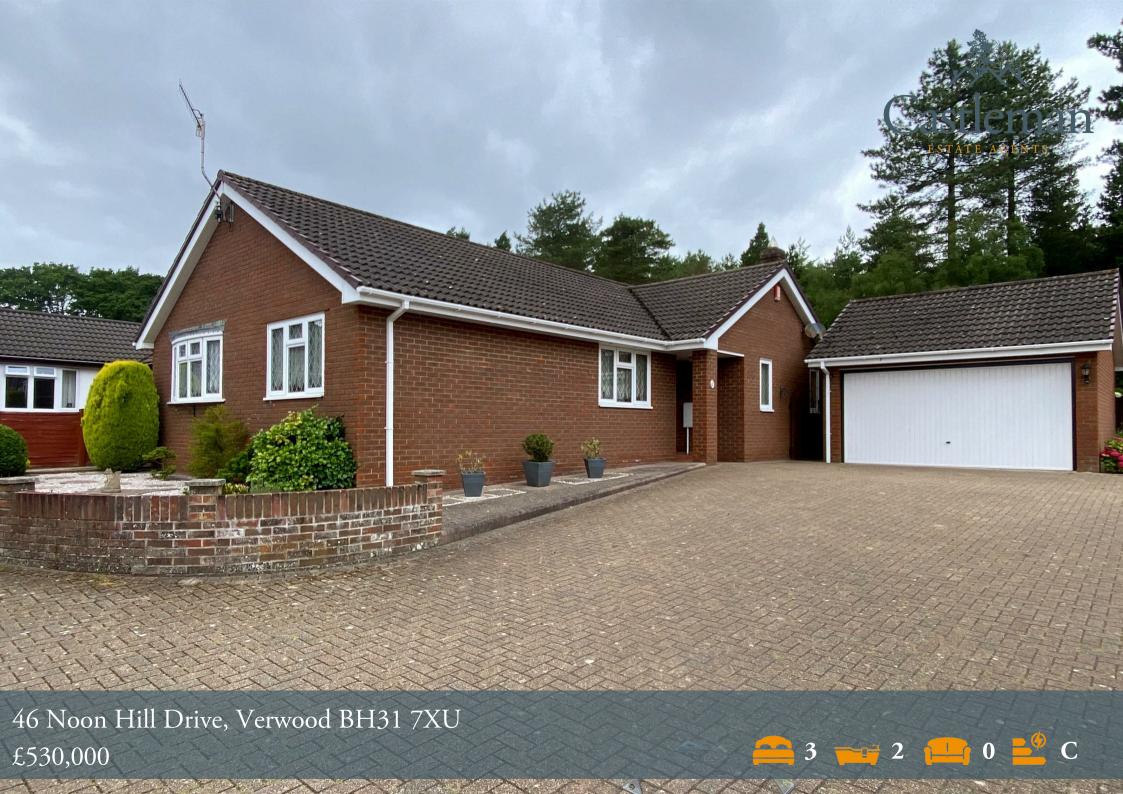

# 46 Noon Hill Drive, Verwood BH31 7XU

- NO FORWARD CHAIN
- EDGES RINGWOOD FOREST
- Two Large Double Bedrooms & third single
- Immaculately Presented Throughout
- Utility Room

- LARGE DOUBLE GARAGE
- Located In A Quiet Cul-De-Sac
- Close to local amenities
- Low Maintenance Landscaped Gardens
- EPC Rating C

Castleman Estate Agents are delighted to present the market a delightful 3 bedroom bungalow idyllically located in Noon Hill Drive, Verwood, with direct access into Ringwood Forest! Immaculately presented with beautifully landscaped low maintenance gardens.

Offered with no forward chain!

Located in a peaceful cul-de-sac, the bungalow provides a peaceful environment without being to far from local amenities of Verwood and the Ringwood Forest for leisurely strolls.