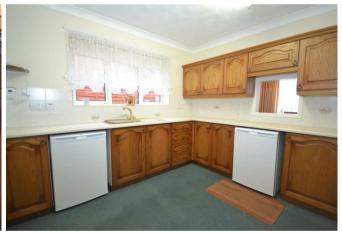

#### Kitchen

Large Kitchen consisting of wall and base units with views out on to the garden.