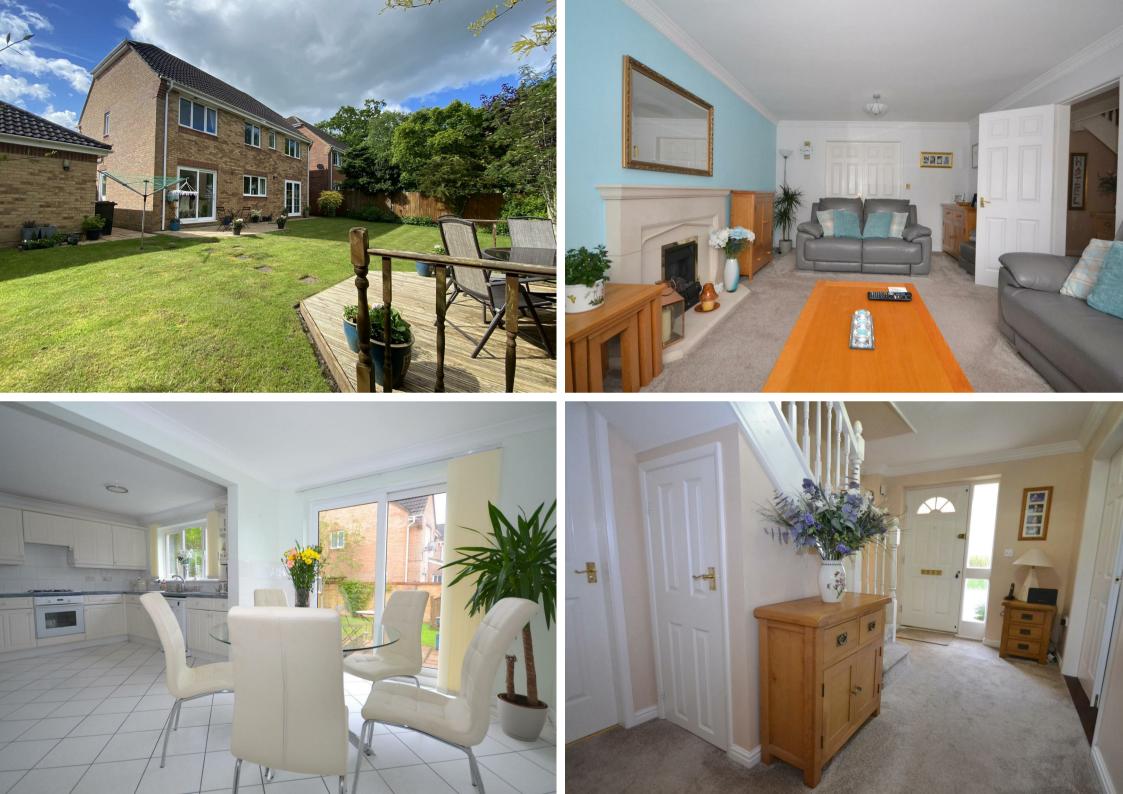

An exceptional and much loved 5 bedroom detached family home set in a quiet cul de sac location in Verwood which is close to shops and local amenities.

The spacious entrance hall leads you to the lounge which features a gas fire place and double doors leading to the separate dining room. The dining room has double doors providing an outlook to the good size rear garden and has plenty of space for entertaining and family meals. The kitchen/diner is fitted with a range of base and eye level units and an integrated oven and hob with extractor fitted above. Leading from the kitchen you will find the added benefit of a utility area which provides extra space to house a washing machine and dryer. To complete the downstairs you will find the WC and study.

To the side of the property you will find the double garage with tarmacked drive providing plenty of off road parking with a side gate leading to the good sized enclosed rear garden. The rear garden is laid to lawn with a decking area towards the back and has a range of bushes and shrubs.