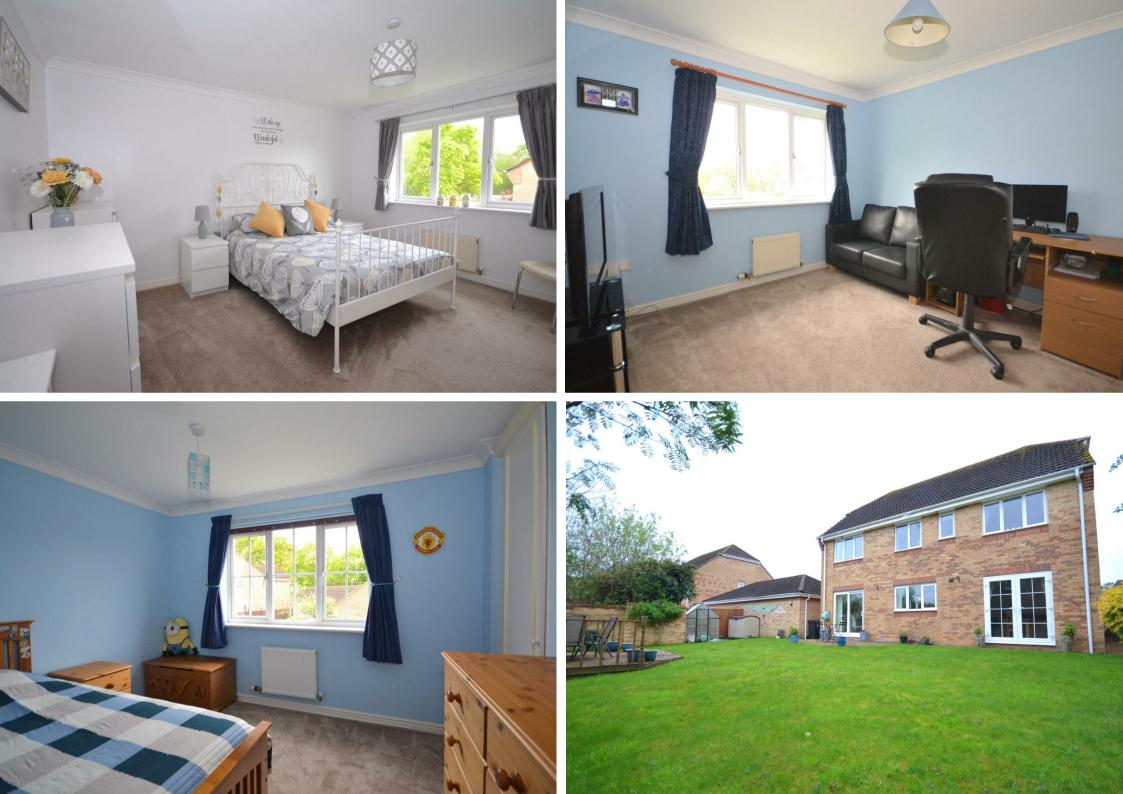

An exceptional and much loved 5 bedroom detached family home set in a quiet cul de sac location in Verwood which is close to shops and local amenities.

The spacious entrance hall leads you to the lounge which features a gas fire place and double doors leading to the separate dining room. The dining room has double doors providing an outlook to the good size rear garden and has plenty of space for entertaining and family meals. The kitchen/diner is fitted with a range of base and eye level units and an integrated oven and hob with extractor fitted above. Leading from the kitchen you will find the added benefit of a utility area which provides extra space to house a washing machine and dryer. To complete the downstairs you will find the WC and study.

Upstairs there are 5 bedrooms, the master and second bedroom of which has the additional benefit of an ensuite. All of the bedrooms are serviced by a family bathroom fitted with a white three piece suite to include a bath, hand basin and toilet.

To the side of the property you will find the double garage with tarmacked drive providing plenty of off road parking with a side gate leading to the good sized enclosed rear garden. The rear garden is laid to lawn with a decking area towards the back and has a range of bushes and shrubs.