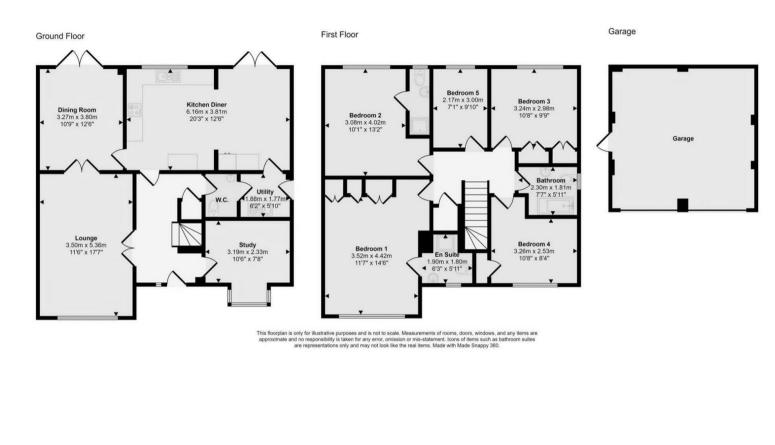

An exceptional and much loved 5 bedroom detached family home set in a quiet cul de sac location in Verwood which is close to shops and local amenities.

The spacious entrance hall leads you to the lounge which features a gas fire place and double doors leading to the separate dining room. The dining room has double doors providing an outlook to the good size rear garden and has plenty of space for entertaining and family meals. The kitchen/diner is fitted with a range of base and eye level units and an integrated oven and hob with extractor fitted above. Leading from the kitchen you will find the added benefit of a utility area which provides extra space to house a washing machine and dryer. To complete the downstairs you will find the WC and study.

Upstairs there are 5 bedrooms, the master and second bedroom of which has the additional benefit of an ensuite. All of the bedrooms are serviced by a family bathroom fitted with a white three piece suite to include a bath, hand basin and toilet.

To the side of the property you will find the double garage with tarmacked drive providing plenty of off road parking with a side gate leading to the good sized enclosed rear garden. The rear garden is laid to lawn with a decking area towards the back and has a range of bushes and shrubs.

A delightful and well maintained family home which has plenty to offer its new owner!

**Room Sizes** Please see floorplan for room sizes

**Tenure** Freehold

**Council Tax Band** F