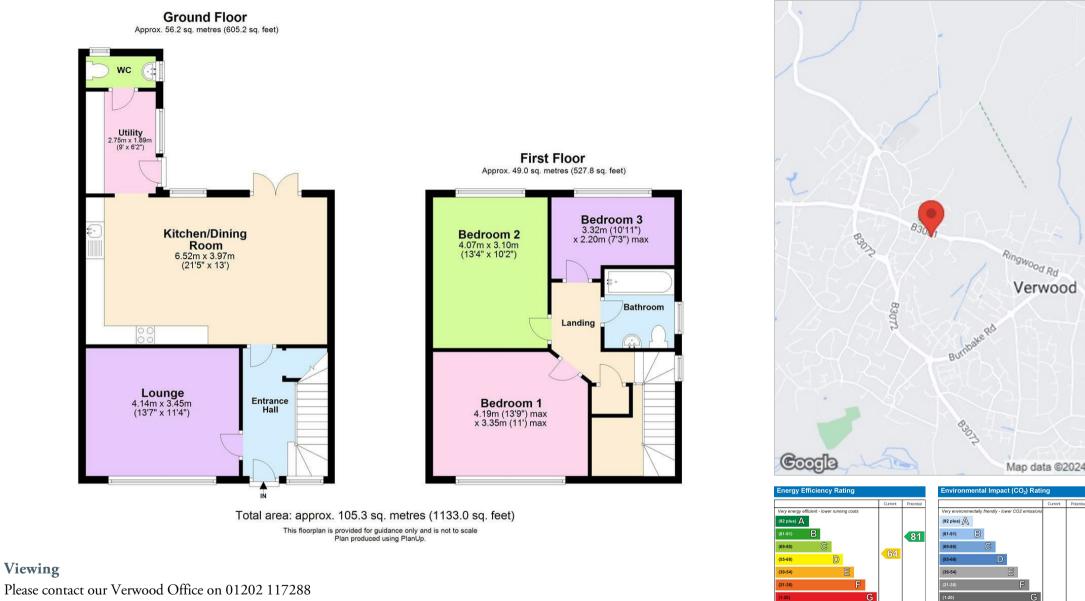

A lovely home which is in a very good central location of Verwood and has plenty to offer its new owners!

**Room Sizes** Please see floorplan for room sizes

**Tenure** Freehold

**Council Tax Band** C

if you wish to arrange a viewing appointment for this property or require further information.