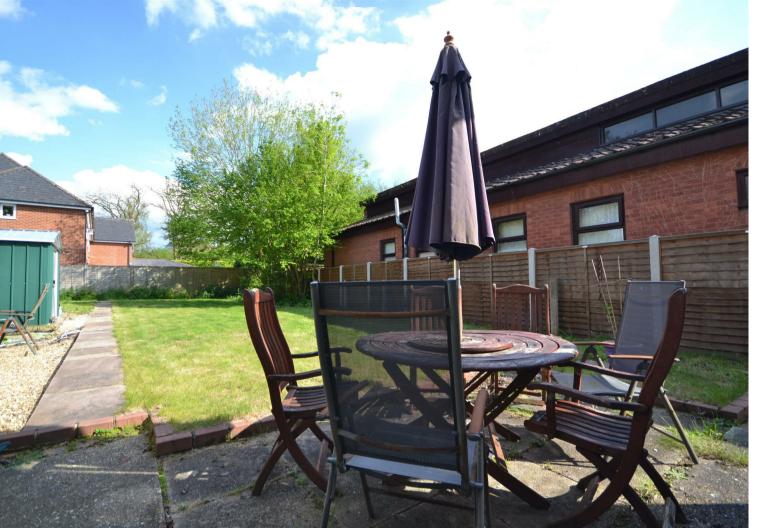

Upstairs you will find 3 bedrooms all of which are serviced by a family bathroom which is fitted with a white three piece suite which consists of a bath, toilet, shower and hand basin.

To the front of the property there is off road parking for a couple of vehicles. To the rear of the property you will find a very large garden which is laid to lawn with a slabbed patio area and gravelled area and there are a mixture of shrubs, bushes and trees.