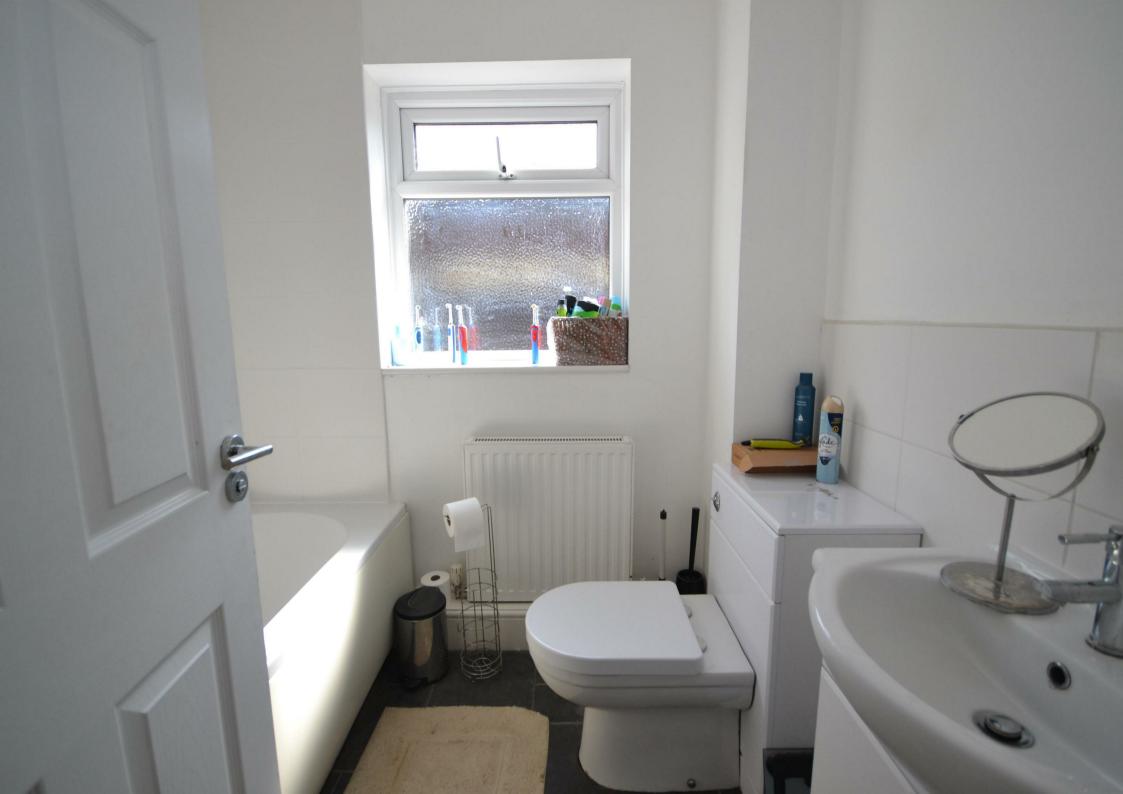

Upstairs you will find 3 bedrooms all of which are serviced by a family bathroom which is fitted with a white three piece suite which consists of a bath, toilet, shower and hand basin.

To the front of the property there is off road parking for a couple of vehicles. To the rear of the property you will find a very large garden which is laid to lawn with a slabbed patio area and gravelled area and there are a mixture of shrubs, bushes and trees.