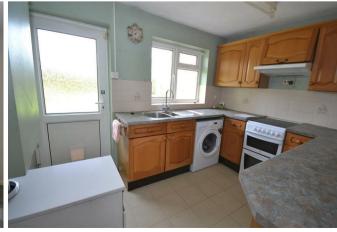

The entrance hall leads you to the spacious lounge/dining room which is complete with a brick feature fireplace and sliding patio doors leading to the bright conservatory which provides a outlook to the rear garden. The kitchen is fitted with a range of base and eye level units and provides access to the rear garden through the back door.