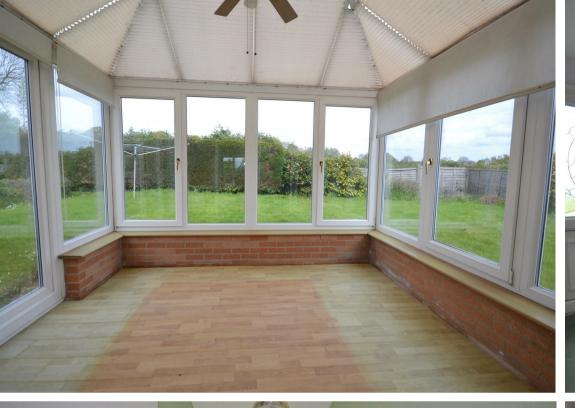

The entrance hall leads you to the spacious lounge/dining room which is complete with a brick feature fireplace and sliding patio doors leading to the bright conservatory which provides a outlook to the rear garden. The kitchen is fitted with a range of base and eye level units and provides access to the rear garden through the back door.