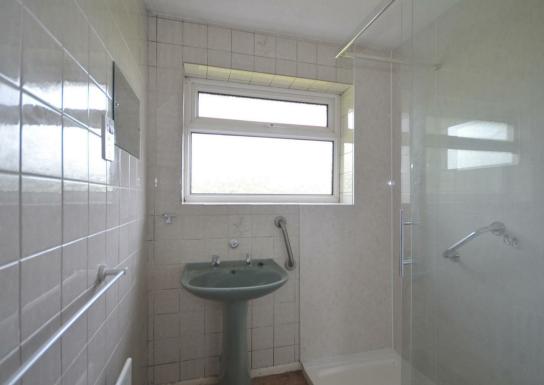

There are three good size bedrooms, the master which is fitted with built in wardrobes and a dressing table. All of the bedrooms are serviced by a shower room and a separate W.C. The property is heated with an oil fired heating system and has recently replaced cesspit drainage.