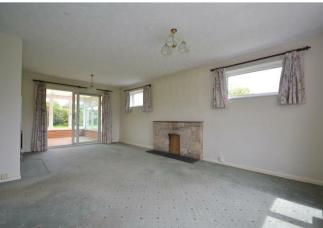

The entrance hall leads you to the spacious lounge/dining room which is complete with a brick feature fireplace and sliding patio doors leading to the bright conservatory which provides a outlook to the rear garden. The kitchen is fitted with a range of base and eye level units and provides access to the rear garden through the back door.