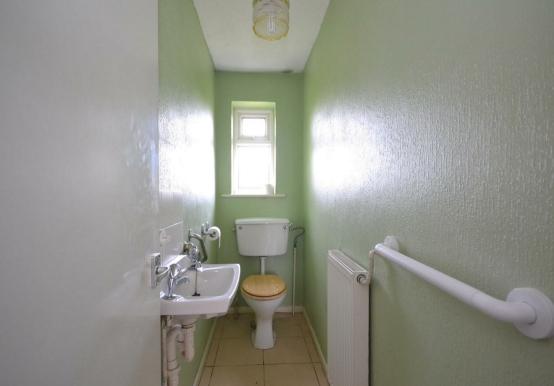

There are three good size bedrooms, the master which is fitted with built in wardrobes and a dressing table. All of the bedrooms are serviced by a shower room and a separate W.C. The property is heated with an oil fired heating system and has recently replaced cesspit drainage.