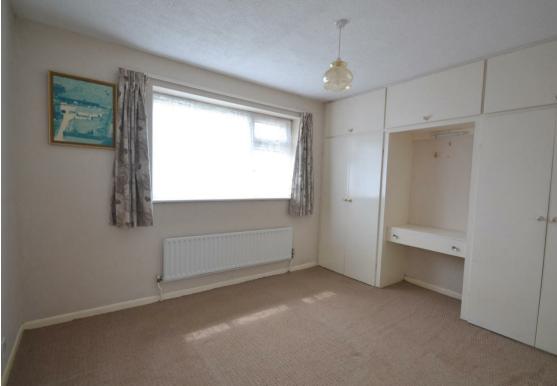

There are three good size bedrooms, the master which is fitted with built in wardrobes and a dressing table. All of the bedrooms are serviced by a shower room and a separate W.C. The property is heated with an oil fired heating system and has recently replaced cesspit drainage.