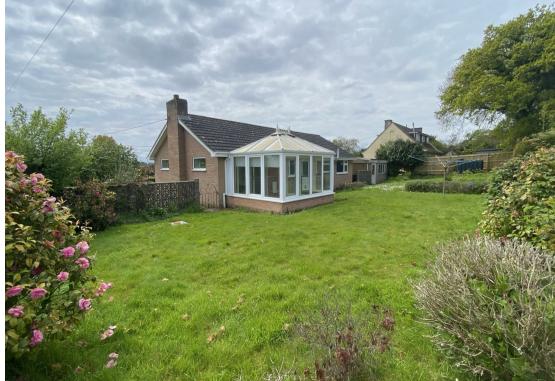

Located in the picturesque village of Hinton Martell, this three bedroom detached bungalow has plenty to boast including its outstanding views of the surrounding countryside due to its exclusive rural location.

To the front of the property you are immediately greeted with a large front garden and driveway providing plenty of off road parking for multiple vehicles which leads to a detached single garage and carport.

To the rear of the property you will find the good sized private rear garden which backs onto fields and countryside and has a range of hedges, bushes and shrubs.

This delightful three bedroom detached bungalow is a fantastic refurbishment project and is vacant, being offered with no forward chain.