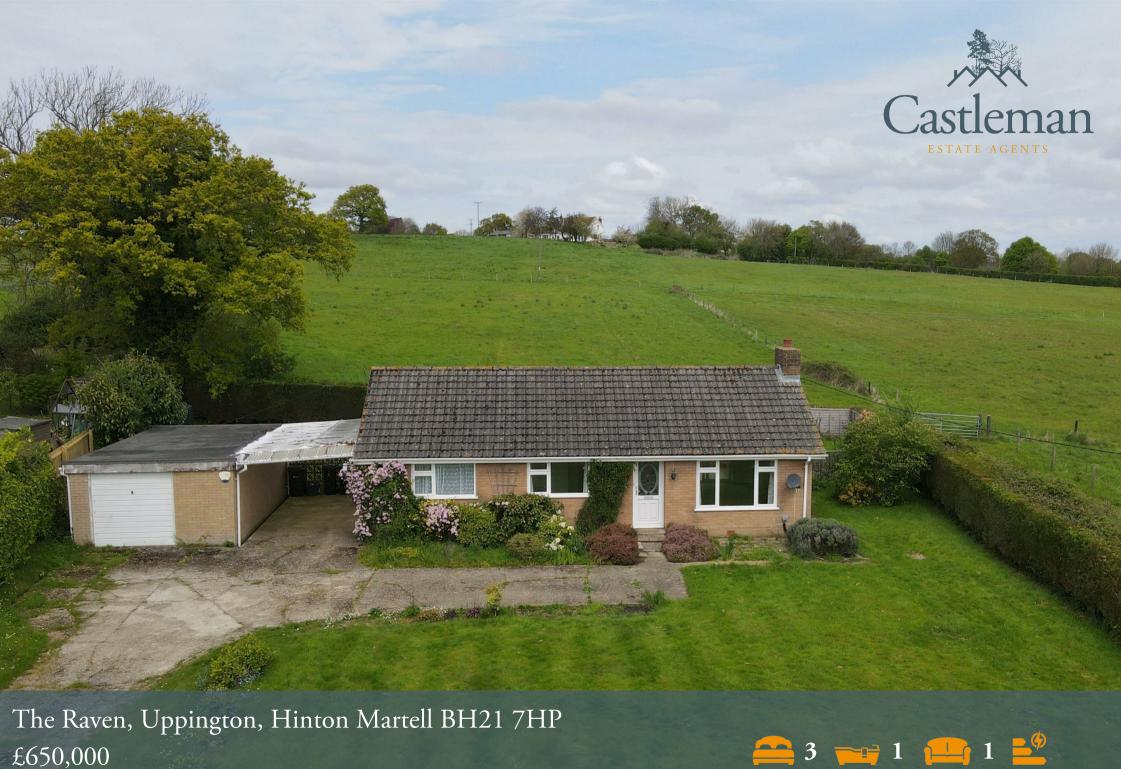

# The Raven, Uppington, Hinton Martell BH21 7HP

- Exclusive rural location
- Large Front Garden
- Offered with no forward chain
- Detached garage
- Cesspit drainage

- Refurbishment potential
- Oil Heating
- Stunning Views
- Car Port

Located in the picturesque village of Hinton Martell, this three bedroom detached bungalow has plenty to boast including its outstanding views of the surrounding countryside due to its exclusive rural location.

To the front of the property you are immediately greeted with a large front garden and driveway providing plenty of off road parking for multiple vehicles which leads to a detached single garage and carport.