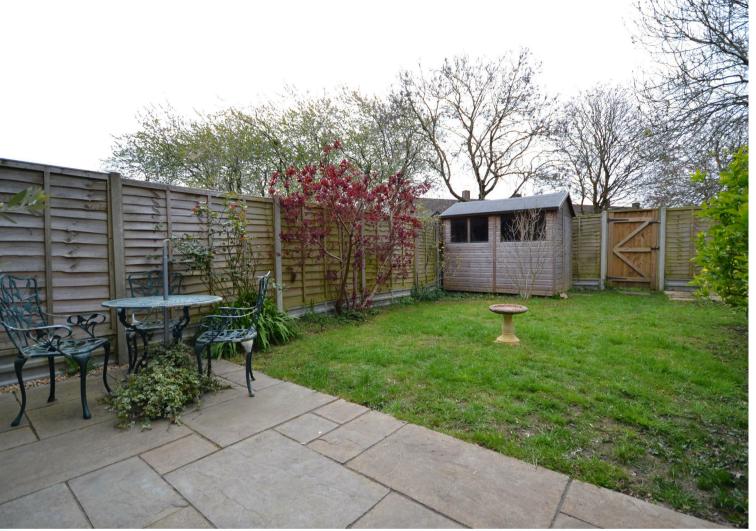

- Quiet Cul De Sac Location
- Modern Kitchen/Dining Room & Utility Room
- Modern Bathroom & Separate WC
- Enclosed Rear Garden
- Excellent Transport Links

This delightful terraced house is located within in a quiet cul-desac, offering a peaceful setting in a popular area. Step inside through the useful porch and into the hallway, where you will discover a modern kitchen/dining room, perfect for family meals and gatherings. This leads through to a handy utility room, which then provides access to the garden. The cosy lounge boasts double doors that also open directly onto the enclosed rear garden, creating a lovely flow from indoor to outdoor areas. The garden features patio and lawn areas and a gate to the rear provides direct access to the expansive open green space behind.