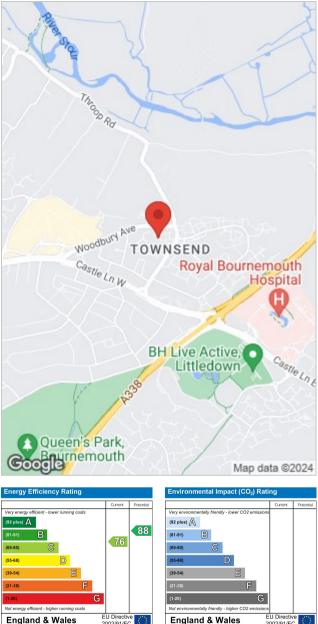

The property's energy efficiency is aided by modern double glazing throughout, a gas combi boiler and the added benefit of solar panels, providing free electricity at the point of use (please contact us if you require any further information).

This home is ideally situated close to a wide range of shops and facilities at Castlepoint, plus there are excellent transport links for easy commuting thanks to a number of public transport links and easy access to the Wessex Way.