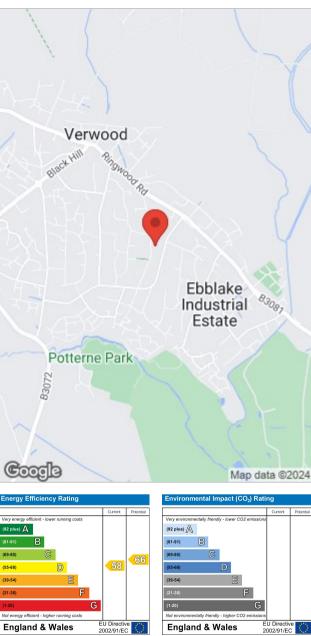

3.76m x 3.21m (12'4" x 10'6") 2.77m x 2.71m (9'1" x 8'11")

Ground Floor





Total area: approx. 150.4 sq. metres (1618.5 sq. feet) This floorplan is provided for guidance only and is not to scale

#### Viewing

Please contact our Verwood Office on 01202 117288

if you wish to arrange a viewing appointment for this property or require further information.

The particulars are set out as a general outline only for the guidance of intended purchasers or lessees, and do not constitute, any part of a contract. Nothing in these particulars shall be deemed to be a statement that the property is in good structural condition or otherwise nor that any of the services, appliances, equipment or facilities are in good working order. Purchasers should satisfy themselves of this prior to purchasing.