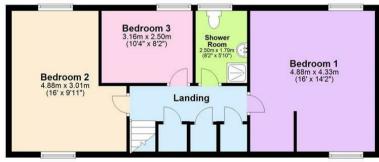

Upstairs there are 3 good sized bedrooms and all of the bedrooms are serviced by a shower room with a W.C and sink unit.

To the front of the property there is a driveway providing off road parking for multiple vehicles leading to a single garage. To the rear of the property is a lovely enclosed rear garden with the rare opportunity to bring the outdoor swimming pool back to life!

### Approx. 89.0 sq. metres (958.4 sq. feet) **Bedroom 4** 4.13m x 3.88m (13'7" x 12'9") Kitchen Rathroo 3.08m x 3.01m Lounge/Dining Room 6.87m (22'7") x 4.98m (16'4") max **Bedroom 5** Bedroom 6 3.76m x 3.21m (12'4" x 10'6") 2.77m x 2.71m (9'1" x 8'11")

Ground Floor

Total area: approx. 150.4 sq. metres (1618.5 sq. feet) This floorplan is provided for guidance only and is not to scale