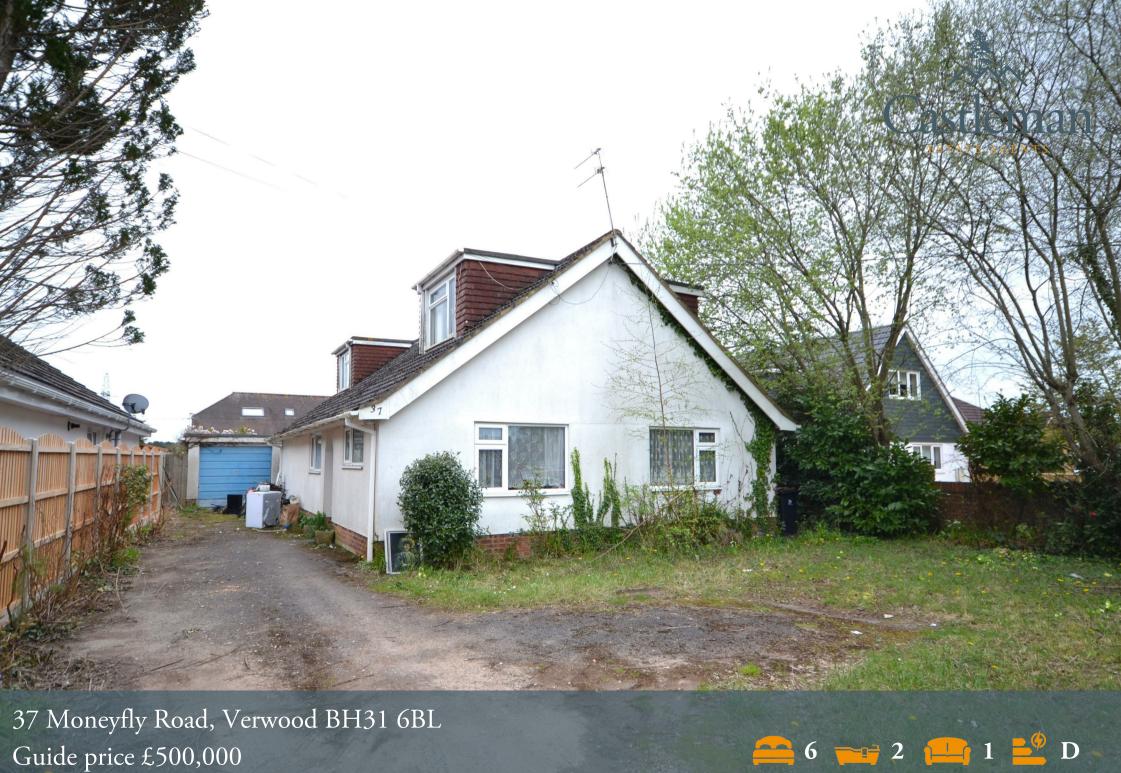

Guide price £500,000

### 37 Moneyfly Road, Verwood BH31 6BL

- Detached Chalet Bungalow
- Refurbishment Project
- Family Bathroom
- No forward chain
- Detached Single Garage

- 6 Bedrooms
- Outdoor Swimming Pool
- Upstairs Shower Room
- Driveway With Off Road Parking
- Close To Shops & Local Amenities

A unique refurbishment project for a delightful 6 bedroom chalet bungalow with swimming pool set in a popular area of Verwood, in close proximity to a range of shops, facilities and transport links.

The entrance hall leads you through to a bright, spacious living room/dining area with sliding patio doors giving an outlook to the rear garden. The kitchen is fitted with a range of base and eye level units with tiled flooring and splashback. There are 3 good sized ground floor bedrooms, one of which has fitted wardrobes. To complete the downstairs is a family bathroom fitted with a white suite with panel bath.