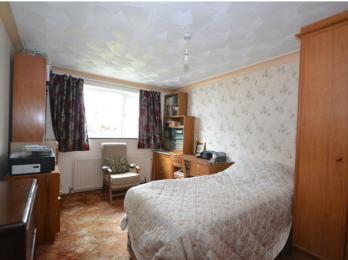

There are 3 good sized bedrooms, the main which has the benefit of a ensuite cloakroom. All bedrooms benefit from having a range of built in furniture. The bedrooms are all serviced by a shower room with a good size double shower, W.C and sink.

**Conservatory** 14'2" x 8'4" (4.34m x 2.55m)

**Kitchen** 11'8" x 8'10" (3.57m x 2.70m) Window to rear, door to:

**Bedroom 1** 13'11" x 9'9" (4.25m x 2.97m)

En Suite Cloakroom

**Bedroom 2** 14'10" x 9'9" (4.52m x 2.97m)