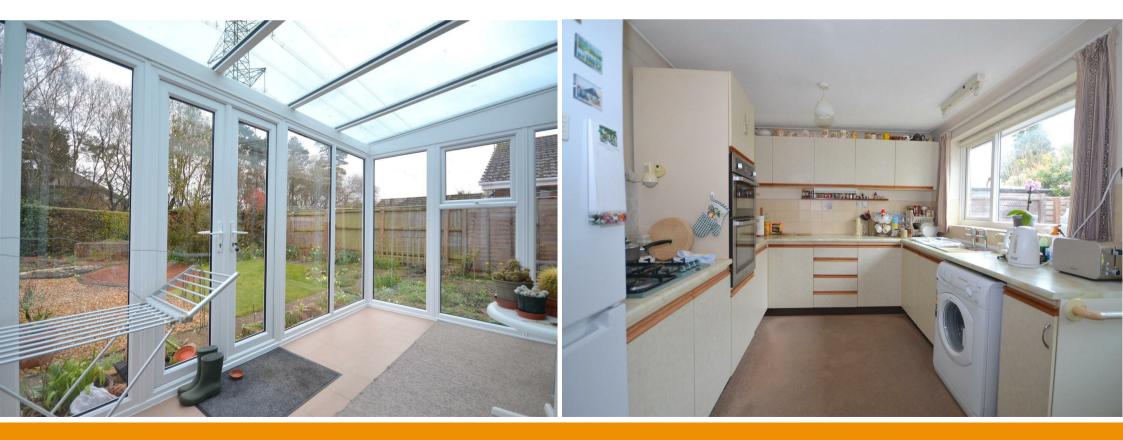

The entrance hall leads through to a spacious lounge/dining area with one sliding patio door which lead into a bright, airy conservatory that overlooks and provides access to the good sized rear garden. The kitchen is fitted with a range of base and wall units with an integrated oven and plenty of space for appliances.

**Conservatory** 14'2" x 8'4" (4.34m x 2.55m)

**Kitchen** 11'8" x 8'10" (3.57m x 2.70m) Window to rear, door to:

**Bedroom 1** 13'11" x 9'9" (4.25m x 2.97m)

En Suite Cloakroom

**Bedroom 2** 14'10" x 9'9" (4.52m x 2.97m)