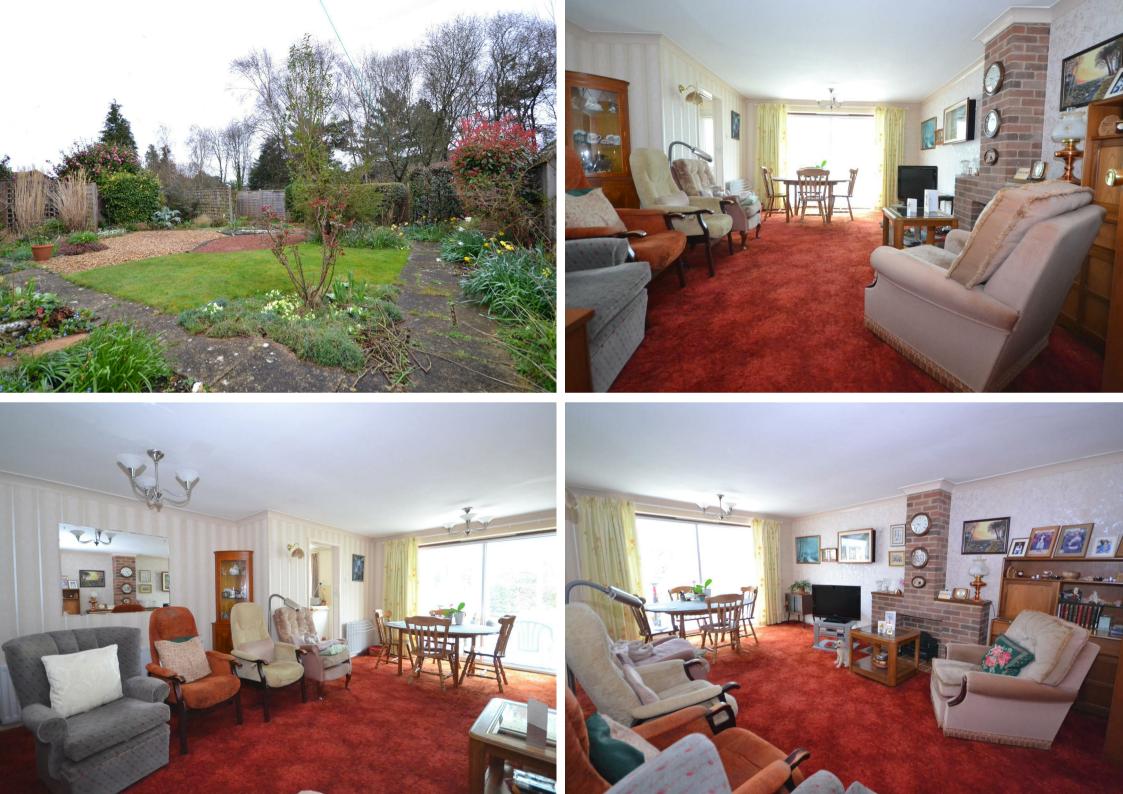

The entrance hall leads through to a spacious lounge/dining area with one sliding patio door which lead into a bright, airy conservatory that overlooks and provides access to the good sized rear garden. The kitchen is fitted with a range of base and wall units with an integrated oven and plenty of space for appliances.

To the front of the property there is a tarmacked driveway that provides good off road parking and leads to the garage which is ideal for additional storage. The rear garden is delightful and offers a range of areas such as lawn, paving, gravel and various flower beds and hedges,