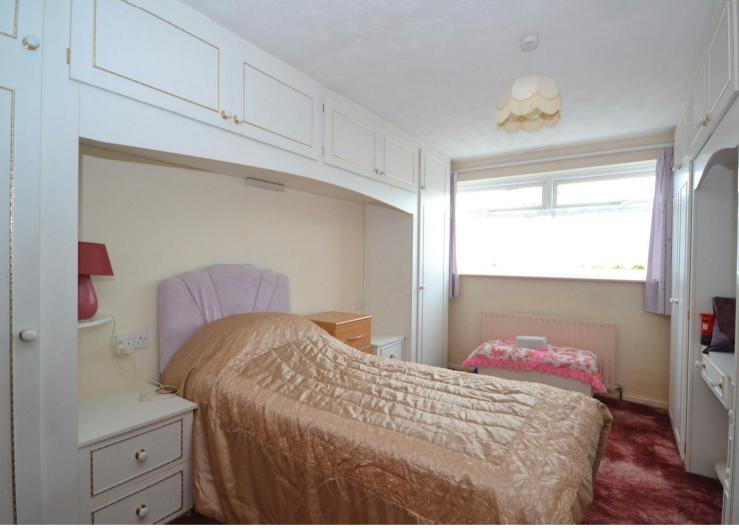

There are 3 good sized bedrooms, the main which has the benefit of a ensuite cloakroom. All bedrooms benefit from having a range of built in furniture. The bedrooms are all serviced by a shower room with a good size double shower, W.C and sink.

**Conservatory** 14'2" x 8'4" (4.34m x 2.55m)

**Kitchen** 11'8" x 8'10" (3.57m x 2.70m) Window to rear, door to:

**Bedroom 1** 13'11" x 9'9" (4.25m x 2.97m)

En Suite Cloakroom

**Bedroom 2** 14'10" x 9'9" (4.52m x 2.97m)