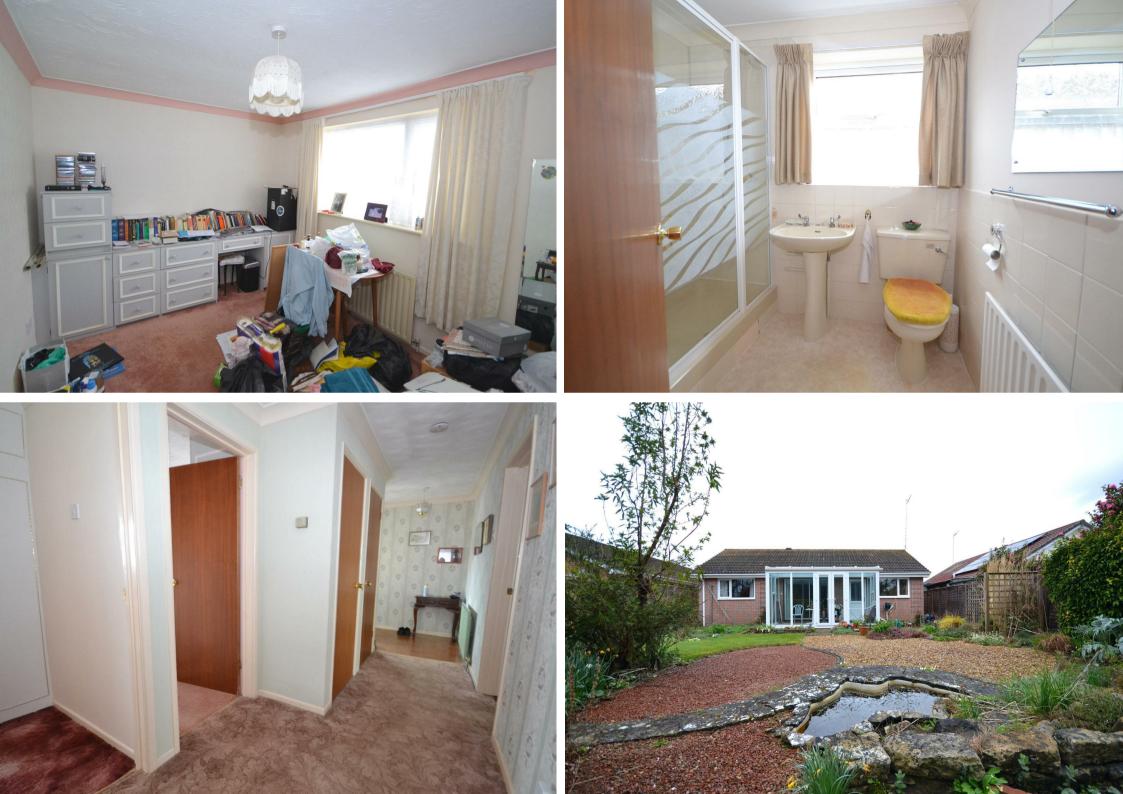

There are 3 good sized bedrooms, the main which has the benefit of a ensuite cloakroom. All bedrooms benefit from having a range of built in furniture. The bedrooms are all serviced by a shower room with a good size double shower, W.C and sink.

To the front of the property there is a tarmacked driveway that provides good off road parking and leads to the garage which is ideal for additional storage. The rear garden is delightful and offers a range of areas such as lawn, paving, gravel and various flower beds and hedges,

**Bedroom 3** 13'11" x 8'11" (4.25m x 2.72m)

**Shower Room** 7'2" x 6'2" (2.19m x 1.88m)

**Garage** 16'6" x 9'6" (5.05m x 2.91m)

**Tenure** Freehold

**Council Tax** Band E (Dorset Council)