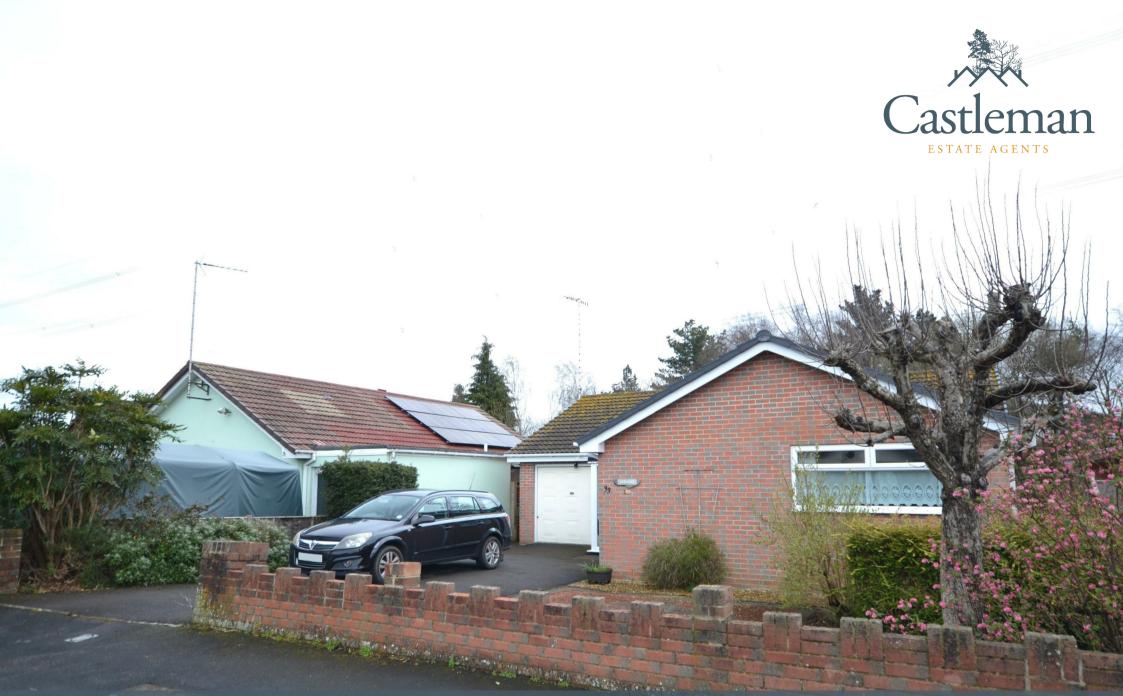

33 Acacia Avenue, Verwood BH31 6XF £370,000

Ele Steven

State State State

A delightful detached 3 bedroom bungalow set within a popular residential area of Verwood, in close proximity to a range of shops, facilities and transport links. Acacia Avenue is situated just a short distance from the centre of Verwood with its wide range of national and independent retailers.

To the front of the property there is a tarmacked driveway that provides good off road parking and leads to the garage which is ideal for additional storage. The rear garden is delightful and offers a range of areas such as lawn, paving, gravel and various flower beds and hedges,

- Detached Bungalow
- Three Bedrooms
- Conservatory
- Ensuite Cloakroom
- Delightful Rear Garden
- Shower Room
- Driveway
- Garage

Close to Shops and Facilities

Porch

**Entrance Hall** 

**Lounge/Dining Room** 19'6" x 14'4" max (5.95m x 4.37m max)