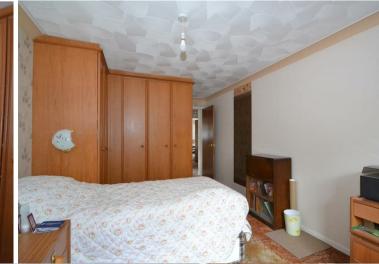

There are 3 good sized bedrooms, the main which has the benefit of a ensuite cloakroom. All bedrooms benefit from having a range of built in furniture. The bedrooms are all serviced by a shower room with a good size double shower, W.C and sink.

**Conservatory** 14'2" x 8'4" (4.34m x 2.55m)

**Kitchen** 11'8" x 8'10" (3.57m x 2.70m) Window to rear, door to:

**Bedroom 1** 13'11" x 9'9" (4.25m x 2.97m)

En Suite Cloakroom

**Bedroom 2** 14'10" x 9'9" (4.52m x 2.97m)