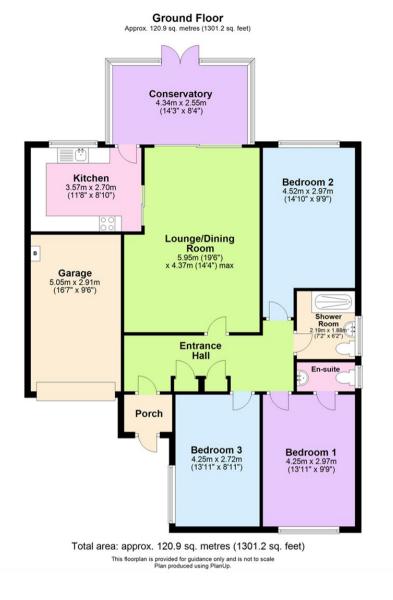

The entrance hall leads through to a spacious lounge/dining area with one sliding patio door which lead into a bright, airy conservatory that overlooks and provides access to the good sized rear garden. The kitchen is fitted with a range of base and wall units with an integrated oven and plenty of space for appliances.

There are 3 good sized bedrooms, the main which has the benefit of a ensuite cloakroom. All bedrooms benefit from having a range of built in furniture. The bedrooms are all serviced by a shower room with a good size double shower, W.C and sink.

To the front of the property there is a tarmacked driveway that provides good off road parking and leads to the garage which is ideal for additional storage. The rear garden is delightful and offers a range of areas such as lawn, paving, gravel and various flower beds and hedges,

**Conservatory** 14'2" x 8'4" (4.34m x 2.55m)

**Kitchen** 11'8" x 8'10" (3.57m x 2.70m) Window to rear, door to:

**Bedroom 1** 13'11" x 9'9" (4.25m x 2.97m)

En Suite Cloakroom

**Bedroom 2** 14'10" x 9'9" (4.52m x 2.97m)

**Bedroom 3** 13'11" x 8'11" (4.25m x 2.72m)

**Shower Room** 7'2" x 6'2" (2.19m x 1.88m)

**Garage** 16'6" x 9'6" (5.05m x 2.91m)

**Tenure** Freehold

**Council Tax** Band E (Dorset Council)