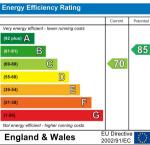

**Bedroom 3** 13'11" x 8'11" (4.25m x 2.72m)

**Shower Room** 7'2" x 6'2" (2.19m x 1.88m)

**Garage** 16'6" x 9'6" (5.05m x 2.91m)

**Tenure** Freehold

**Council Tax** Band E (Dorset Council)