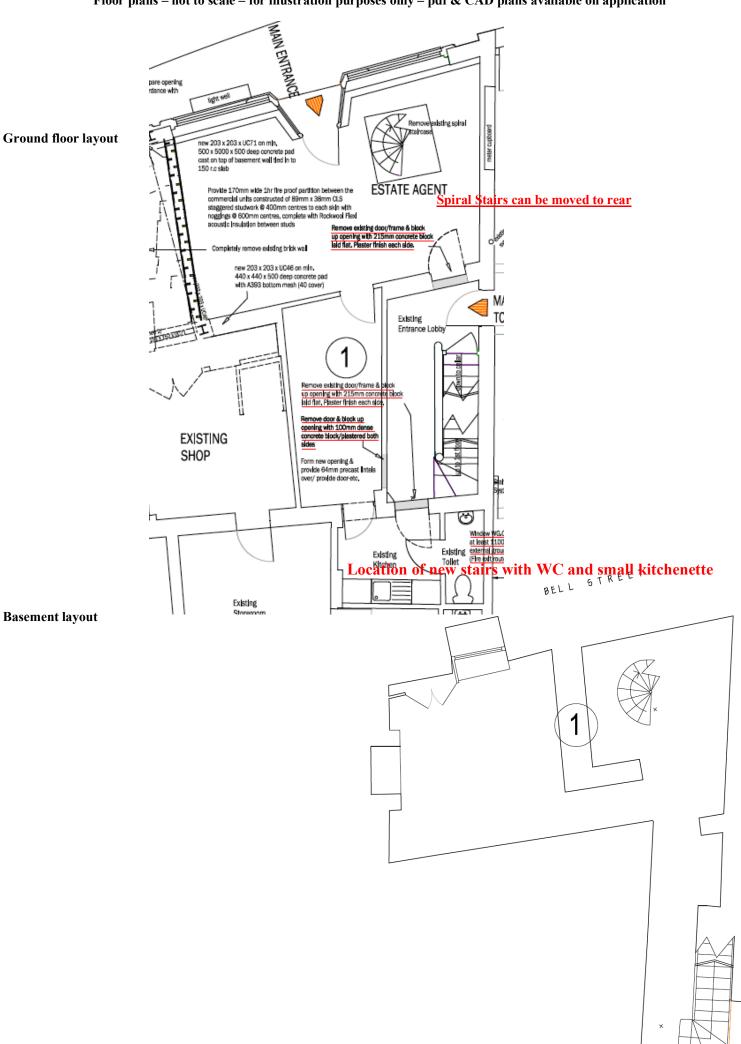

### **Description**

The property is currently used as a shop and has been fitted out to a high standard comprising a sales area to the front, office/store in the middle and a kitchenette to the rear on ground. The lower ground is accessed from a spiral staircase (secondary stairs at rear) providing quality accommodation for a number of commercial uses. Please refer to the plans and photos at the back of these details

## **Plans**

Please see plans overleaf PDF & DWG plans available to interested parties.

### Accommodation

The approximate dimensions and floor areas are as follows:

| Gross frontage            | 8.1m      | 26'6"     |
|---------------------------|-----------|-----------|
| Net frontage              | 7.5m      | 24'6"     |
| Net internal width        | 7.34m     | 24'1"     |
| Narrowing to:             | 7.3m      | 23.10"    |
| Shop depth                | 5.0m      | 16'3"     |
| Ground floor Sales        | 36.7sq m  | 395 sq ft |
| Ancillary/Sales           | 12.8 sq m | 138 sq ft |
| Kitchenette               | 5.1sq m   | 55 sq ft  |
| Basement Ancillary (See   | 36.4 sq m | 391 sq ft |
| photos at end of details) |           |           |