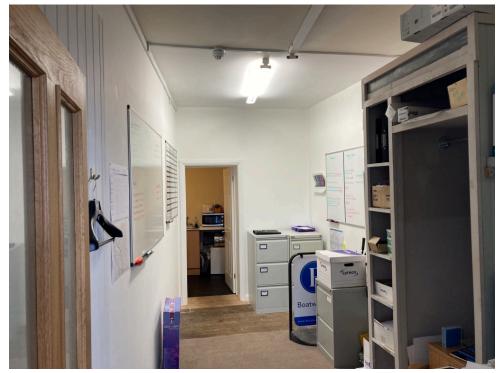

### **Description**

The property is currently used as a shop and has been fitted out to a high standard comprising a sales area to the front, office/store in the middle and a kitchenette to the rear on ground. The lower ground is accessed from a spiral staircase (secondary stairs at rear) providing quality accommodation for a number of commercial uses. Please refer to the plans and photos at the back of these details

### Accommodation

The approximate dimensions and floor areas are as follows:

| Gross frontage            | 8.1m      | 26'6"     |
|---------------------------|-----------|-----------|
| Net frontage              | 7.5m      | 24'6"     |
| Net internal width        | 7.34m     | 24'1"     |
| Narrowing to:             | 7.3m      | 23.10"    |
| Shop depth                | 5.0m      | 16'3"     |
| Ground floor Sales        | 36.7sq m  | 395 sq ft |
| Ancillary/Sales           | 12.8 sq m | 138 sq ft |
| Kitchenette               | 5.1sq m   | 55 sq ft  |
| Basement Ancillary (See   | 36.4 sq m | 391 sq ft |
| photos at end of details) |           |           |

Experian Goad Plan Created: 23/02/2018 Created By: Matthews Properties Ltd

Rear Store (could be incorporated into the shop

Basement office/ancillary/retail areas