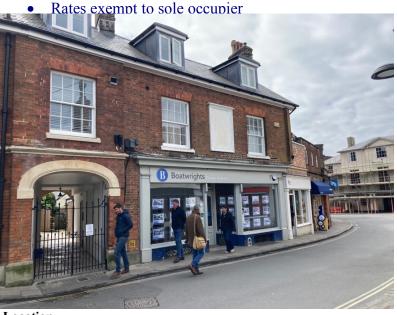

# 1 Bell Street Shaftesbury, Dorset SP7 8AR

- Affluent Market Town
- Prominent shop
- Total of 980 sq ft commercial space
- Option to relocate stairs to rear & increase sales area

Shaftesbury is a picturesque affluent market town situated in North Dorset approximately 21 miles west of Salisbury with a population of c7500 people but is surrounded by many affluent villages and enjoys a year round tourist trade

## **Situation**

The property is situated opposite the main pedestrian exit of the town's principal car park.

### **Description**

The property is currently used as a shop and has been fitted out to a high standard comprising a sales area to the front, office/store in the middle and a kitchenette to the rear on ground. The lower ground is accessed from a spiral staircase (secondary stairs at rear) providing quality accommodation for a number of commercial uses. Please refer to the plans and photos at the back of these details