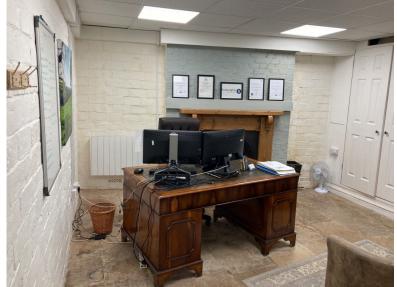

### **Description**

The property is currently used as a shop and has been fitted out to a high standard comprising a sales area to the front, office/store in the middle and a kitchenette to the rear on ground. The lower ground is accessed from a spiral staircase (secondary stairs at rear) providing quality accommodation for a number of commercial uses. Please refer to the plans and photos at the back of these details

### Accommodation

The approximate dimensions and floor areas are as follows:

| Gross frontage            | 8.1m      | 26'6"     |
|---------------------------|-----------|-----------|
| Net frontage              | 7.5m      | 24'6"     |
| Net internal width        | 7.34m     | 24'1"     |
| Narrowing to:             | 7.3m      | 23.10"    |
| Shop depth                | 5.0m      | 16'3"     |
| Ground floor Sales        | 36.7sq m  | 395 sq ft |
| Ancillary/Sales           | 12.8 sq m | 138 sq ft |
| Kitchenette               | 5.1sq m   | 55 sq ft  |
| Basement Ancillary (See   | 36.4 sq m | 391 sq ft |
| photos at end of details) |           |           |

Experian Goad Plan Created: 23/02/2018 Created By: Matthews Properties Ltd

Rear Store (could be incorporated into the shop

Basement office/ancillary/retail areas