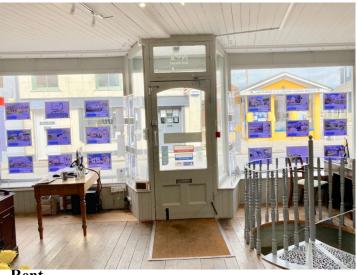

### **Description**

The property is currently used as a shop and has been fitted out to a high standard comprising a sales area to the front, office/store in the middle and a kitchenette to the rear on ground. The lower ground is accessed from a spiral staircase (secondary stairs at rear) providing quality accommodation for a number of commercial uses. Please refer to the plans and photos at the back of these details

### Accommodation

The approximate dimensions and floor areas are as follows:

| Gross frontage            | 8.1m      | 26'6"     |
|---------------------------|-----------|-----------|
| Net frontage              | 7.5m      | 24'6"     |
| Net internal width        | 7.34m     | 24'1"     |
| Narrowing to:             | 7.3m      | 23.10"    |
| Shop depth                | 5.0m      | 16'3"     |
| Ground floor Sales        | 36.7sq m  | 395 sq ft |
| Ancillary/Sales           | 12.8 sq m | 138 sq ft |
| Kitchenette               | 5.1sq m   | 55 sq ft  |
| Basement Ancillary (See   | 36.4 sq m | 391 sq ft |
| photos at end of details) |           |           |