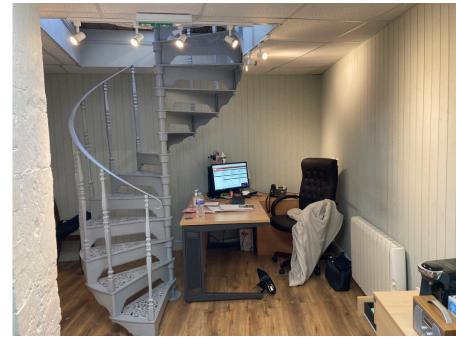

### **Description**

The property is currently used as a shop and has been fitted out to a high standard comprising a sales area to the front, office/store in the middle and a kitchenette to the rear on ground. The lower ground is accessed from a spiral staircase (secondary stairs at rear) providing quality accommodation for a number of commercial uses. Please refer to the plans and photos at the back of these details

### Accommodation

The approximate dimensions and floor areas are as follows:

| Gross frontage            | 8.1m      | 26'6"     |
|---------------------------|-----------|-----------|
| Net frontage              | 7.5m      | 24'6"     |
| Net internal width        | 7.34m     | 24'1"     |
| Narrowing to:             | 7.3m      | 23.10"    |
| Shop depth                | 5.0m      | 16'3"     |
| Ground floor Sales        | 36.7sq m  | 395 sq ft |
| Ancillary/Sales           | 12.8 sq m | 138 sq ft |
| Kitchenette               | 5.1sq m   | 55 sq ft  |
| Basement Ancillary (See   | 36.4 sq m | 391 sq ft |
| photos at end of details) |           |           |

Experian Goad Plan Created: 23/02/2018 Created By: Matthews Properties Ltd

Rear Store (could be incorporated into the shop

Basement office/ancillary/retail areas