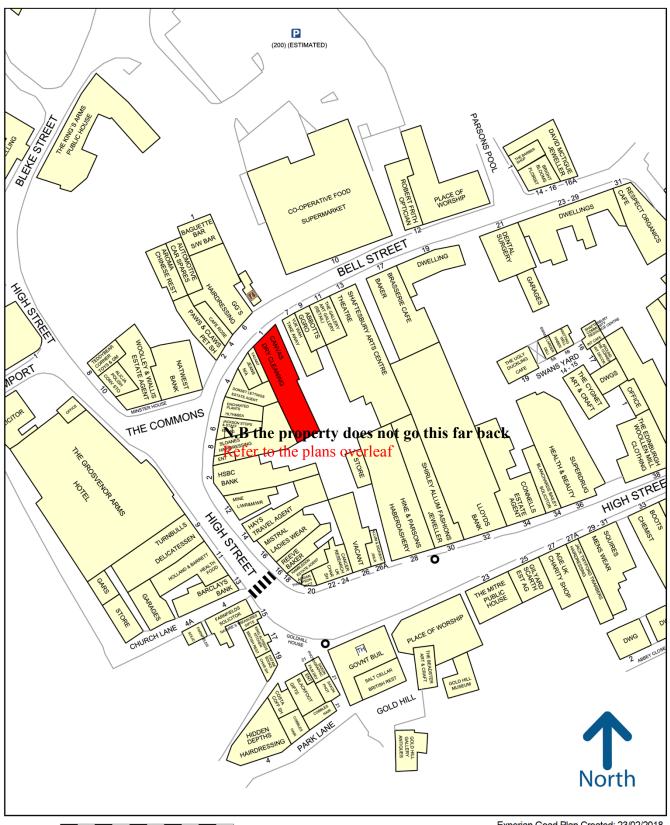

Experian Goad Plan Created: 23/02/2018 Created By: Matthews Properties Ltd

Rear Store (could be incorporated into the shop

Basement office/ancillary/retail areas