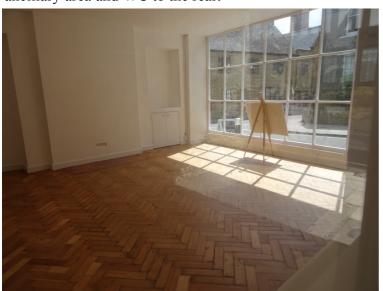

# **Description**

The property provides a shop on ground with a small ancillary area and WC to the rear.

#### Accommodation

The approximate dimensions and floor areas measured off plan and as existing are as follows:

| Gross frontage       | 5.18m      | 17'0"     |
|----------------------|------------|-----------|
| Net frontage         | 4.57m      | 15'0 "    |
| Shop depth           | 5.18m      | 17'0"     |
| Ground floor Sales   | 23.78 sq m | 256 sq ft |
| Ground floor Storage | 2.78 sq m  | 30 sq ft  |
|                      |            |           |