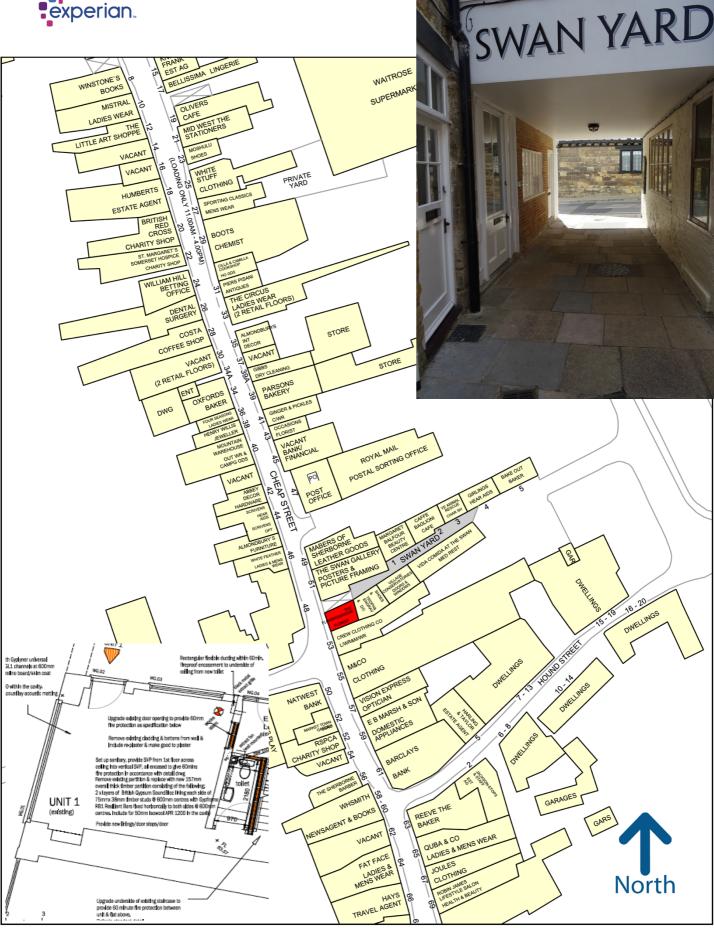

### Location

Sherborne is a prosperous Dorset market town located approximately 5 miles to the west of Yeovil.

The property is located in the prime part of Sherborne adjacent to Crew, M&Co with nearby high end retailers. In addition it has a return frontage to Swan Yard which is the principal pedestrian route from the town's main car park and Cheap Street

Sherborne

Experian Goad Plan Created: 17/08/2019 Created By: Matthews Properties Ltd

Copyright and confidentiality Experian, 2019. © Crown copyright and database rights 2019. OS 100019885