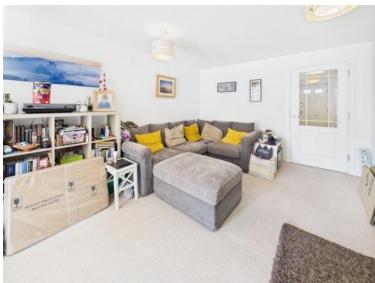

Viewing are highly recommended.

Accommodation is over three storeys.

Ground floor accommodation comprises an entrance hallway with downstairs cloakroom off and stairs to upper floors. Kitchen with vinyl floor covering, gas hob with extractor over, electric oven, built-in fridge/freezer, washer/dryer and dishwasher, and a good amount of cupboard and drawer space. Bright and airy open plan carpeted lounge/ dining area, tv and telephone points, understairs cupboard, French doors to rear garden. Ist floor accommodation comprises a front facing double bedroom with carpeted floor. Central bathroom with vinyl floor covering, white suite with shower over the bath and tiled bath surround. Rear facing double bedroom with carpeted floor. Upper floor accommodation comprises a double bedroom with carpeted floor, built-in double wardrobe, separate airing cupboard. En-suite shower room with white suite.