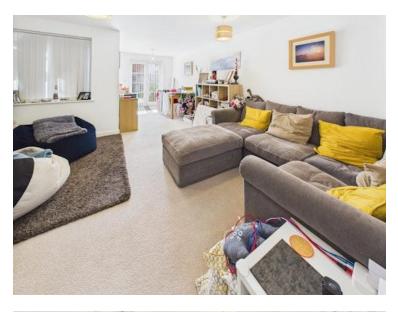

Viewing are highly recommended.

Accommodation is over three storeys.

Ground floor accommodation comprises an entrance hallway with downstairs cloakroom off and stairs to upper floors. Kitchen with vinyl floor covering, gas hob with extractor over, electric oven, built-in fridge/freezer, washer/dryer and dishwasher, and a good amount of cupboard and drawer space. Bright and airy open plan carpeted lounge/ dining area, tv and telephone points, understairs cupboard, French doors to rear garden. Ist floor accommodation comprises a front facing double bedroom with carpeted floor. Central bathroom with vinyl floor covering, white suite with shower over the bath and tiled bath surround. Rear facing double bedroom with carpeted floor. Upper floor accommodation comprises a double bedroom with carpeted floor, built-in double wardrobe, separate airing cupboard. En-suite shower room with white suite.