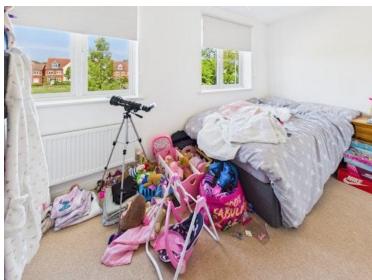

Viewing are highly recommended.

Accommodation is over three storeys.

Ground floor accommodation comprises an entrance hallway with downstairs cloakroom off and stairs to upper floors. Kitchen with vinyl floor covering, gas hob with extractor over, electric oven, built-in fridge/freezer, washer/dryer and dishwasher, and a good amount of cupboard and drawer space. Bright and airy open plan carpeted lounge/ dining area, tv and telephone points, understairs cupboard, French doors to rear garden. Ist floor accommodation comprises a front facing double bedroom with carpeted floor. Central bathroom with vinyl floor covering, white suite with shower over the bath and tiled bath surround. Rear facing double bedroom with carpeted floor. Upper floor accommodation comprises a double bedroom with carpeted floor, built-in double wardrobe, separate airing cupboard. En-suite shower room with white suite.