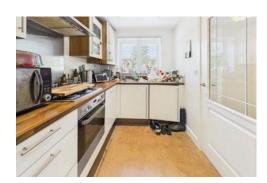

Viewing are highly recommended.

Accommodation is over three storeys.

Ground floor accommodation comprises an entrance hallway with downstairs cloakroom off and stairs to upper floors. Kitchen with vinyl floor covering, gas hob with extractor over, electric oven, built-in fridge/freezer, washer/dryer and dishwasher, and a good amount of cupboard and drawer space. Bright and airy open plan carpeted lounge/ dining area, tv and telephone points, understairs cupboard, French doors to rear garden. Ist floor accommodation comprises a front facing double bedroom with carpeted floor. Central bathroom with vinyl floor covering, white suite with shower over the bath and tiled bath surround. Rear facing double bedroom with carpeted floor. Upper floor accommodation comprises a double bedroom with carpeted floor, built-in double wardrobe, separate airing cupboard. En-suite shower room with white suite.