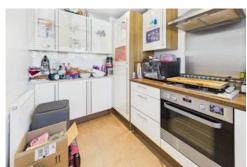

Viewing are highly recommended.

Accommodation is over three storeys.

Ground floor accommodation comprises an entrance hallway with downstairs cloakroom off and stairs to upper floors. Kitchen with vinyl floor covering, gas hob with extractor over, electric oven, built-in fridge/freezer, washer/dryer and dishwasher, and a good amount of cupboard and drawer space. Bright and airy open plan carpeted lounge/ dining area, tv and telephone points, understairs cupboard, French doors to rear garden. Ist floor accommodation comprises a front facing double bedroom with carpeted floor. Central bathroom with vinyl floor covering, white suite with shower over the bath and tiled bath surround. Rear facing double bedroom with carpeted floor. Upper floor accommodation comprises a double bedroom with carpeted floor, built-in double wardrobe, separate airing cupboard. En-suite shower room with white suite.