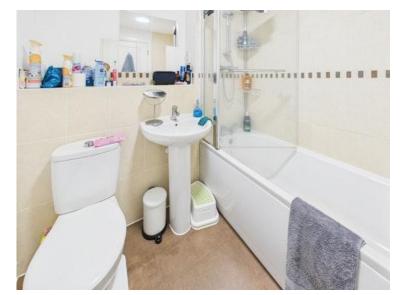

Viewing are highly recommended.

Accommodation is over three storeys.

Ground floor accommodation comprises an entrance hallway with downstairs cloakroom off and stairs to upper floors. Kitchen with vinyl floor covering, gas hob with extractor over, electric oven, built-in fridge/freezer, washer/dryer and dishwasher, and a good amount of cupboard and drawer space. Bright and airy open plan carpeted lounge/ dining area, tv and telephone points, understairs cupboard, French doors to rear garden. Ist floor accommodation comprises a front facing double bedroom with carpeted floor. Central bathroom with vinyl floor covering, white suite with shower over the bath and tiled bath surround. Rear facing double bedroom with carpeted floor. Upper floor accommodation comprises a double bedroom with carpeted floor, built-in double wardrobe, separate airing cupboard. En-suite shower room with white suite.