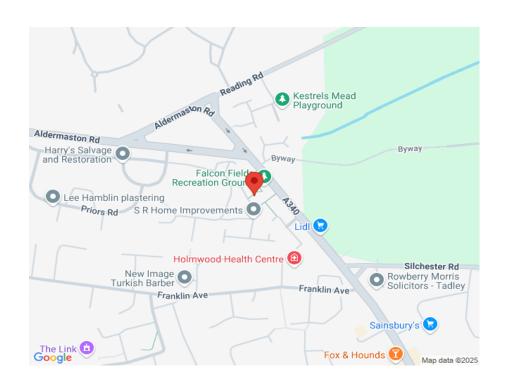

e/ dining area, tv and telephone points, understairs cupboard, French doors to rear garden. Ist floor accommodation comprises a front facing double bedroom with carpeted floor. Central bathroom with vinyl floor covering, white suite with shower over the bath and tiled bath surround. Rear facing double bedroom with carpeted floor. Upper floor accommodation comprises a double bedroom with carpeted floor, built-in double wardrobe, separate airing cupboard. En-suite shower room with white suite.

Rear garden is fully enclosed, part lawn, part patio and comes with a garden shed and rear gate access.

Please note that all viewers attend property viewings at their own risk and must assess any hazards themselves.

### **Photographs**









## More photographs











## Floorplan



## Map



www.belvoir.co.uk