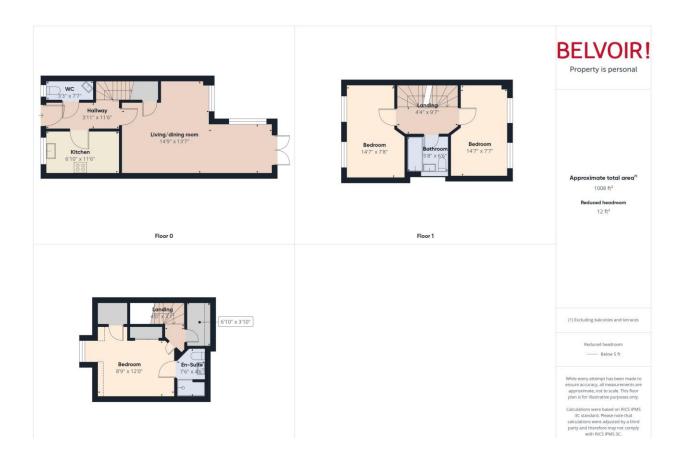

## Floorplan

Viewing are highly recommended.

Accommodation is over three storeys.

Ground floor accommodation comprises an entrance hallway with downstairs cloakroom off and stairs to upper floors. Kitchen with vinyl floor covering, gas hob with extractor over, electric oven, built-in fridge/freezer, washer/dryer and dishwasher, and a good amount of cupboard and drawer space. Bright and airy open plan carpeted lounge/ dining area, tv and telephone points, understairs cupboard, French doors to rear garden. Ist floor accommodation comprises a front facing double bedroom with carpeted floor. Central bathroom with vinyl floor covering, white suite with shower over the bath and tiled bath surround. Rear facing double bedroom with carpeted floor. Upper floor accommodation comprises a double bedroom with carpeted floor, built-in double wardrobe, separate airing cupboard. En-suite shower room with white suite.