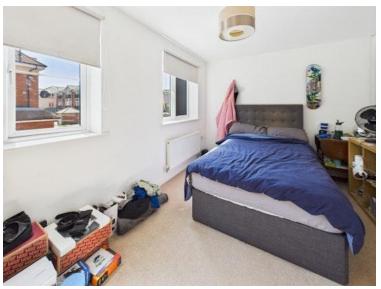

Viewing are highly recommended.

Accommodation is over three storeys.

Ground floor accommodation comprises an entrance hallway with downstairs cloakroom off and stairs to upper floors. Kitchen with vinyl floor covering, gas hob with extractor over, electric oven, built-in fridge/freezer, washer/dryer and dishwasher, and a good amount of cupboard and drawer space. Bright and airy open plan carpeted lounge/ dining area, tv and telephone points, understairs cupboard, French doors to rear garden. Ist floor accommodation comprises a front facing double bedroom with carpeted floor. Central bathroom with vinyl floor covering, white suite with shower over the bath and tiled bath surround. Rear facing double bedroom with carpeted floor. Upper floor accommodation comprises a double bedroom with carpeted floor, built-in double wardrobe, separate airing cupboard. En-suite shower room with white suite.