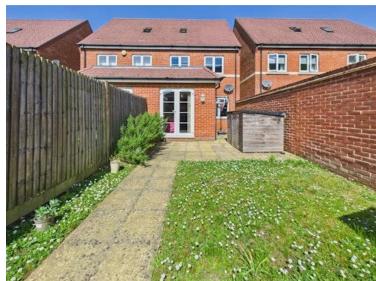

Rear garden is fully enclosed, part lawn, part patio and comes with a garden shed and rear gate access.

Please note that all viewers attend property viewings at their own risk and must assess any hazards themselves.