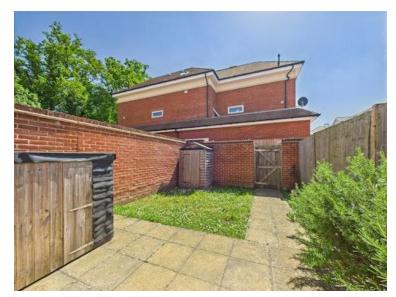

Rear garden is fully enclosed, part lawn, part patio and comes with a garden shed and rear gate access.

Please note that all viewers attend property viewings at their own risk and must assess any hazards themselves.