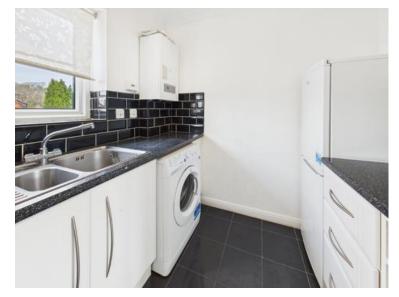

The property comprises of its own entrance door, stairs leading to the first floor, Fully fitted kitchen with built in hob and oven, washing machine and fridge/freezer, Living room, One double bedroom with built in wardrobes and One single bedroom, Family bathroom with shower attachment over bath.