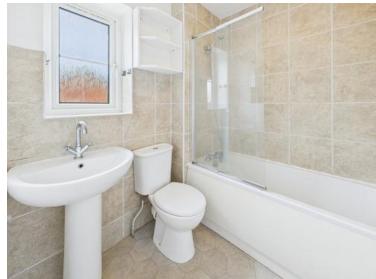

The property comprises of its own entrance door, stairs leading to the first floor, Fully fitted kitchen with built in hob and oven, washing machine and fridge/freezer, Living room, One double bedroom with built in wardrobes and One single bedroom, Family bathroom with shower attachment over bath.