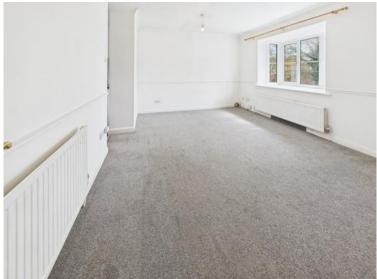

The property comprises of its own entrance door, stairs leading to the first floor, Fully fitted kitchen with built in hob and oven, washing machine and fridge/freezer, Living room, One double bedroom with built in wardrobes and One single bedroom, Family bathroom with shower attachment over bath.