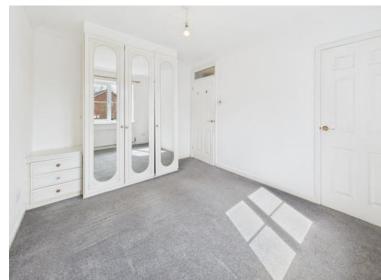

The property comprises of its own entrance door, stairs leading to the first floor, Fully fitted kitchen with built in hob and oven, washing machine and fridge/freezer, Living room, One double bedroom with built in wardrobes and One single bedroom, Family bathroom with shower attachment over bath.