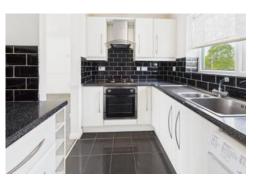

The property comprises of its own entrance door, stairs leading to the first floor, Fully fitted kitchen with built in hob and oven, washing machine and fridge/freezer, Living room, One double bedroom with built in wardrobes and One single bedroom, Family bathroom with shower attachment over bath.