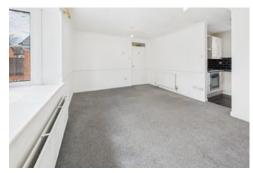

The property comprises of its own entrance door, stairs leading to the first floor, Fully fitted kitchen with built in hob and oven, washing machine and fridge/freezer, Living room, One double bedroom with built in wardrobes and One single bedroom, Family bathroom with shower attachment over bath.