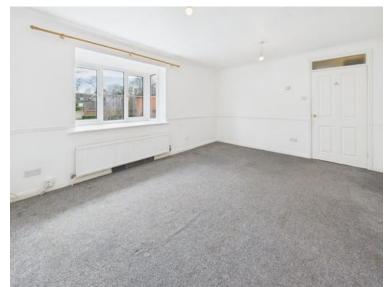

The property comprises of its own entrance door, stairs leading to the first floor, Fully fitted kitchen with built in hob and oven, washing machine and fridge/freezer, Living room, One double bedroom with built in wardrobes and One single bedroom, Family bathroom with shower attachment over bath.