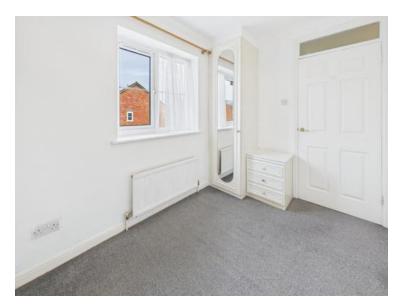

The property comprises of its own entrance door, stairs leading to the first floor, Fully fitted kitchen with built in hob and oven, washing machine and fridge/freezer, Living room, One double bedroom with built in wardrobes and One single bedroom, Family bathroom with shower attachment over bath.