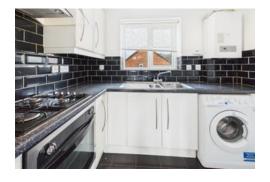

The property comprises of its own entrance door, stairs leading to the first floor, Fully fitted kitchen with built in hob and oven, washing machine and fridge/freezer, Living room, One double bedroom with built in wardrobes and One single bedroom, Family bathroom with shower attachment over bath.