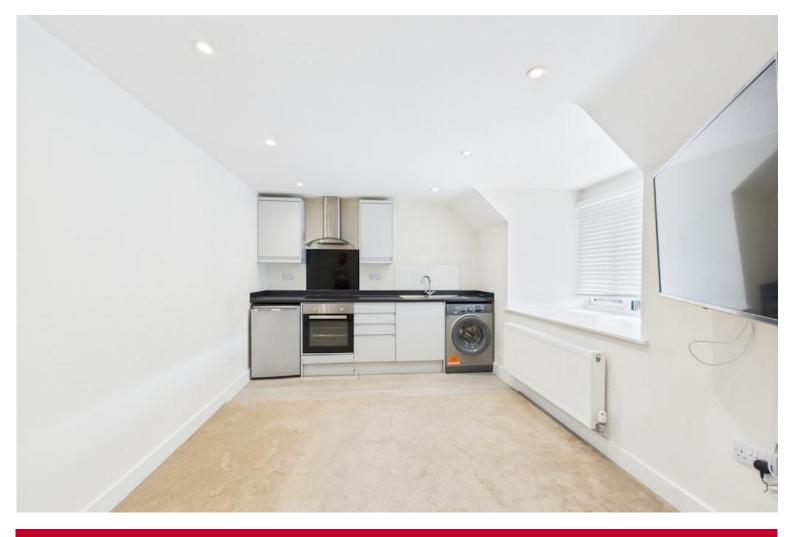

#### Description

\*\*\*\*FLAT SCREEN TV'S INCLUDED\*\*\*\*AVAILABLE FROM End of April 2025.

Belvoir are proud to offer to the lettings market this immaculately presented first floor two bedroom apartment situated in the centre of Tadley.

The apartment provides modern, secure living accommodation which is bright and spacious laid over one floor.

The property comprises of a living room/diner which is open plan with the fully fitted kitchen including washing machine and integrated fridge freezer, family bathroom and two double bedrooms with built in wardrobes.

Further benefits include communal parking, gas fired central heating and security communal entrance.

Please note that all applicants who attend property viewings do at their own risk and must assess any hazards themselves.