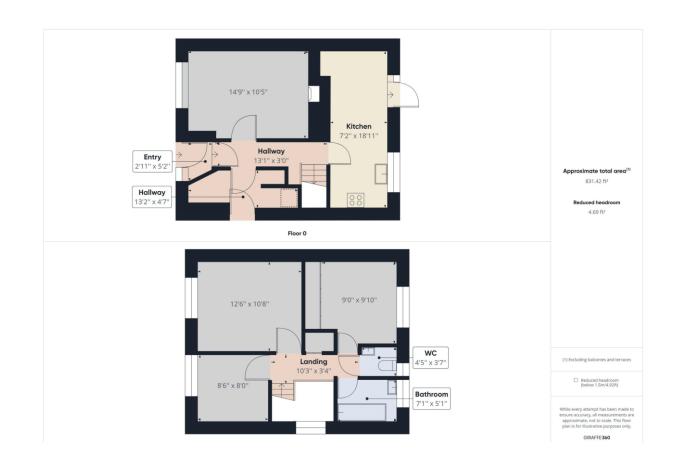

amenities.

Ground floor accommodation comprises of an entrance porch leading to hallway, living room with open fire, kitchen/dining room with electric hob and fan assisted oven, patio doors leading to the back garden. There is also a utility/storage room downstairs with access to the side of the house.

Upstairs accommodation comprises two double bedrooms with fitted wardrobes, a further single/double bedroom, family bathroom with shower attachment over bath and separate toilet.

Offered unfurnished, the property also benefits from double glazing, gas central heating, large enclosed rear garden with garden shed, driveway parking for 3/4 cars.

Viewings are highly recommend to fully appreciate this bright and airy property.

#### Photographs



# More photographs













# Floorplan



#### Map



www.belvoir.co.uk