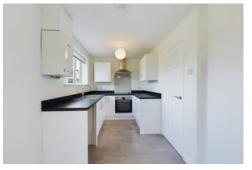

Ground floor accommodation comprises of an entrance porch leading to hallway, living room with open fire, kitchen/dining room with electric hob and fan assisted oven, patio doors leading to the back garden. There is also a utility/storage room downstairs with access to the side of the house.