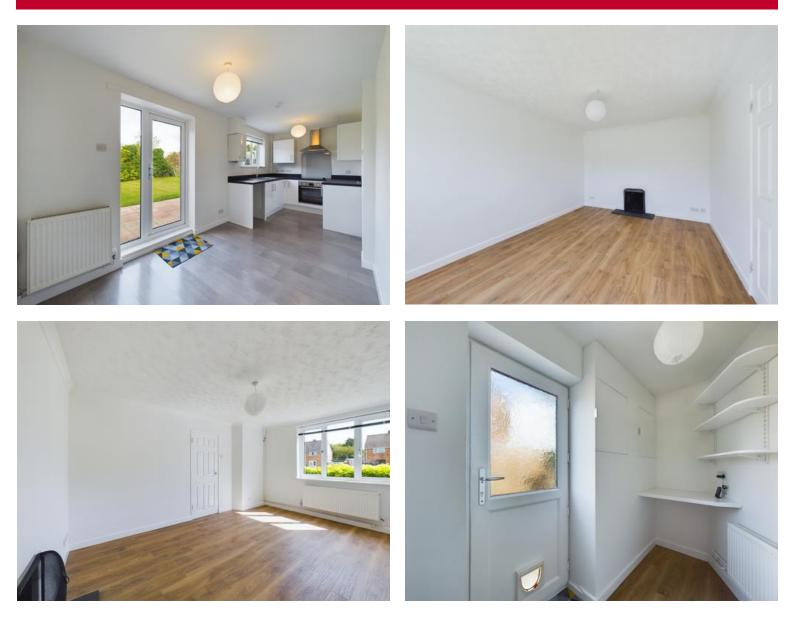

Ground floor accommodation comprises of an entrance porch leading to hallway, living room with open fire, kitchen/dining room with electric hob and fan assisted oven, patio doors leading to the back garden. There is also a utility/storage room downstairs with access to the side of the house.

Upstairs accommodation comprises two double bedrooms with fitted wardrobes, a further single/double bedroom, family bathroom with shower attachment over bath and separate toilet.

Offered unfurnished, the property also benefits from double glazing, gas central heating, large enclosed rear garden with garden shed, driveway parking for 3/4 cars.