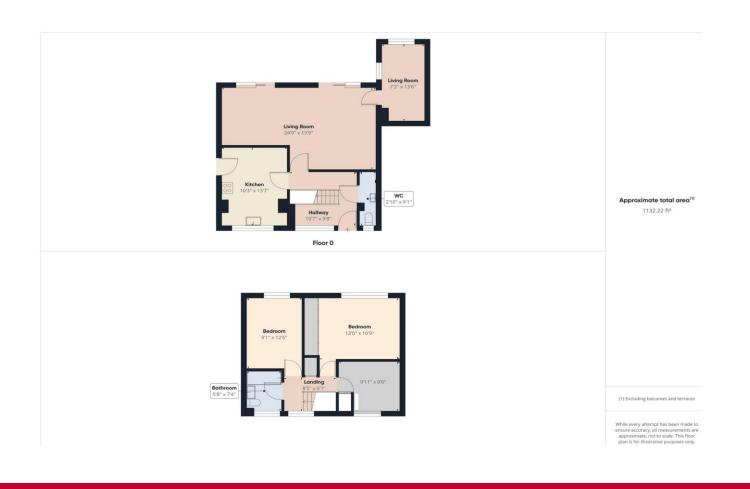

The accommodation comprises: entrance hall, kitchen with door to the side access, spacious living/ dining room with two sets of doors out onto the large rear garden and a feature fireplace, home office and downstairs cloakroom/laundry room. Upstairs there are three generous bedrooms - the main bedroom benefitting from large fitted wardrobes and a family bathroom. Externally there is a driveway for 2 or 3 cars, garage, and large rear garden.

## Floorplan

Map

www.belvoir.co.uk