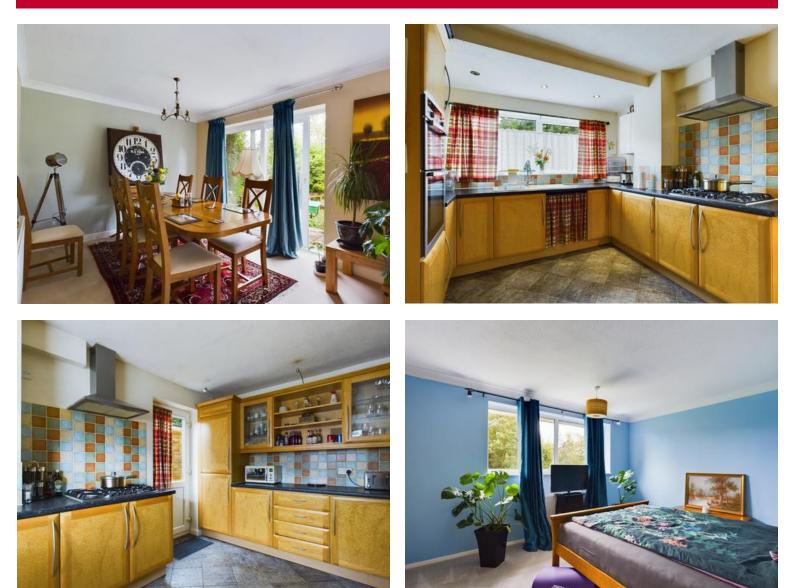

The accommodation comprises: entrance hall, kitchen with door to the side access, spacious living/ dining room with two sets of doors out onto the large rear garden and a feature fireplace, home office and downstairs cloakroom/laundry room. Upstairs there are three generous bedrooms - the main bedroom benefitting from large fitted wardrobes and a family bathroom. Externally there is a driveway for 2 or 3 cars, garage, and large rear garden.