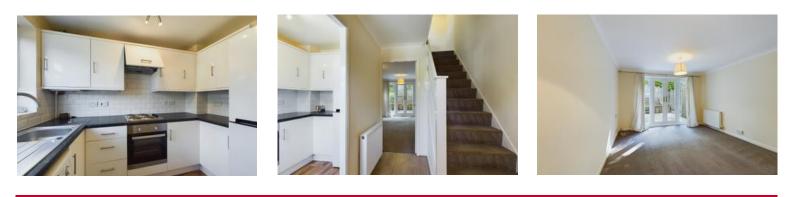

Compton Close is a small cul-de-sac only five minutes walk to Hook Station and close to the village centre with all it's local shops and amenities.

Entrance hall with kitchen with appliances; washing machine, fridge freezer, oven, hob and extractor. White cabinets and vinyl flooring. Lounge/diner with French doors into enclosed terraced lawn garden and patio. Access via path to the Garage and separate Parking Space.

Stairs and landing leading to two double bedrooms, both with wardrobes. Bathroom with electric shower over bath plus hand shower. Airing cupboard on landing.

Gas central heating, fully double glazed.

Please note that all applicants who attend property viewings do at their own risk and must assess any hazards themselves.