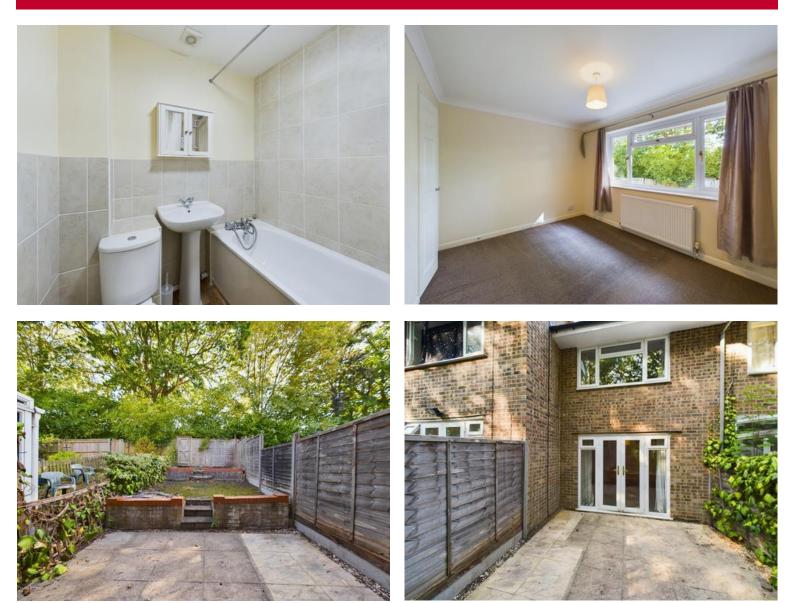

Compton Close is a small cul-de-sac only five minutes walk to Hook Station and close to the village centre with all it's local shops and amenities.

Entrance hall with kitchen with appliances; washing machine, fridge freezer, oven, hob and extractor. White cabinets and vinyl flooring. Lounge/diner with French doors into enclosed terraced lawn garden and patio. Access via path to the Garage and separate Parking Space.

Stairs and landing leading to two double bedrooms, both with wardrobes. Bathroom with electric shower over bath plus hand shower. Airing cupboard on landing.

Gas central heating, fully double glazed.

Please note that all applicants who attend property viewings do at their own risk and must assess any hazards themselves.