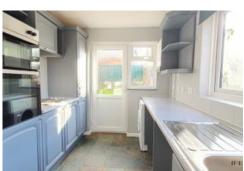

#### The property comprises: -

Ground Floor:- Hall, Cloakroom, Lounge leading through to the dining room area with patio doors. Kitchen with hob and oven and fully fitted units.

First Floor:- Master bedroom, one further double bedroom and two single bedrooms, Family bathroom with shower attachment over the bath.

# More photographs