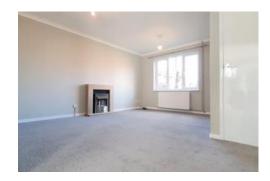

#### The property comprises: -

Ground Floor:- Hall, Cloakroom, Lounge leading through to the dining room area with patio doors. Kitchen with hob and oven and fully fitted units.

First Floor:- Master bedroom, one further double bedroom and two single bedrooms, Family bathroom with shower attachment over the bath.

# More photographs