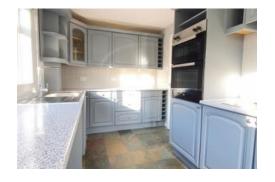

#### The property comprises: -

Ground Floor:- Hall, Cloakroom, Lounge leading through to the dining room area with patio doors. Kitchen with hob and oven and fully fitted units.

First Floor:- Master bedroom, one further double bedroom and two single bedrooms, Family bathroom with shower attachment over the bath.

#### **Photographs**