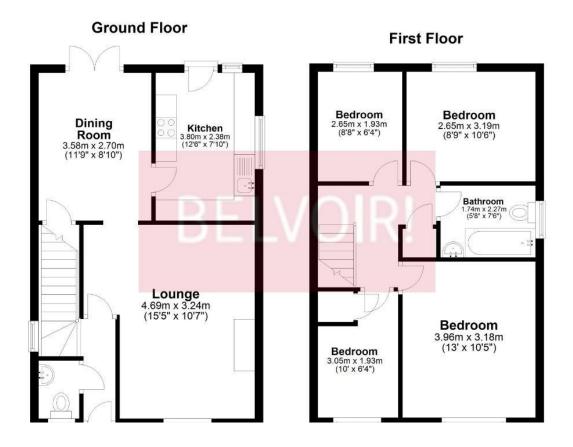

#### The property comprises: -

Ground Floor:- Hall, Cloakroom, Lounge leading through to the dining room area with patio doors. Kitchen with hob and oven and fully fitted units.

First Floor:- Master bedroom, one further double bedroom and two single bedrooms, Family bathroom with shower attachment over the bath.

## Floorplan