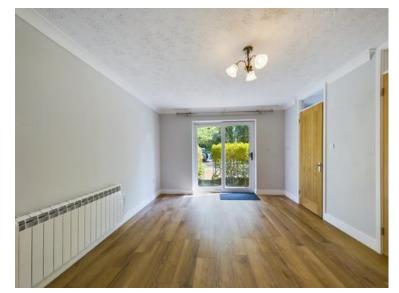

Accommodation comprises entrance hall, Newly fitted kitchen with fitted fan assisted oven, electric hob and washing machine. Good size lounge/dining room with patio doors leading the the outside communal garden. One double bedroom and one single bedroom. Brand new fitted bathroom with shower attachment over bath.