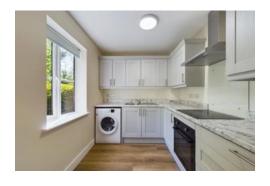

Accommodation comprises entrance hall, Newly fitted kitchen with fitted fan assisted oven, electric hob and washing machine. Good size lounge/dining room with patio doors leading the the outside communal garden. One double bedroom and one single bedroom. Brand new fitted bathroom with shower attachment over bath.