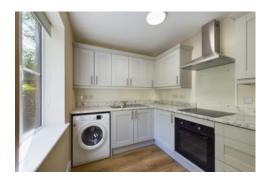

Accommodation comprises entrance hall, Newly fitted kitchen with fitted fan assisted oven, electric hob and washing machine. Good size lounge/dining room with patio doors leading the the outside communal garden. One double bedroom and one single bedroom. Brand new fitted bathroom with shower attachment over bath.