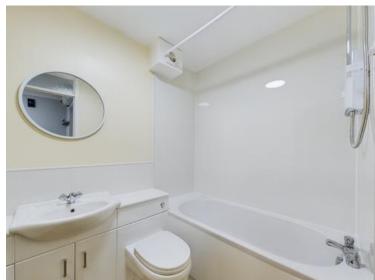

# Council tax band: B | EPC rating: C

- Newly renovated ground floor flat
- Brand new kitchen
- One double bedroom
- One single bedroom

- Lounge with patio doors to the communal garden
- Brand new bathroom with shower attachment over bath

Accommodation comprises entrance hall, Newly fitted kitchen with fitted fan assisted oven, electric hob and washing machine. Good size lounge/dining room with patio doors leading the the outside communal garden. One double bedroom and one single bedroom. Brand new fitted bathroom with shower attachment over bath.