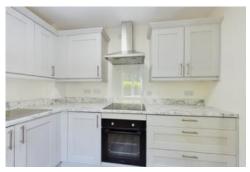

Accommodation comprises entrance hall, Newly fitted kitchen with fitted fan assisted oven, electric hob and washing machine. Good size lounge/dining room with patio doors leading the the outside communal garden. One double bedroom and one single bedroom. Brand new fitted bathroom with shower attachment over bath.