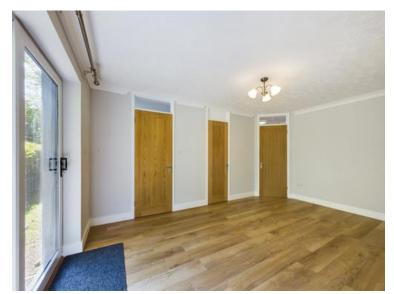

Accommodation comprises entrance hall, Newly fitted kitchen with fitted fan assisted oven, electric hob and washing machine. Good size lounge/dining room with patio doors leading the the outside communal garden. One double bedroom and one single bedroom. Brand new fitted bathroom with shower attachment over bath.