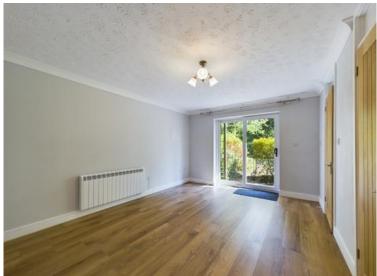

Accommodation comprises entrance hall, Newly fitted kitchen with fitted fan assisted oven, electric hob and washing machine. Good size lounge/dining room with patio doors leading the the outside communal garden. One double bedroom and one single bedroom. Brand new fitted bathroom with shower attachment over bath.