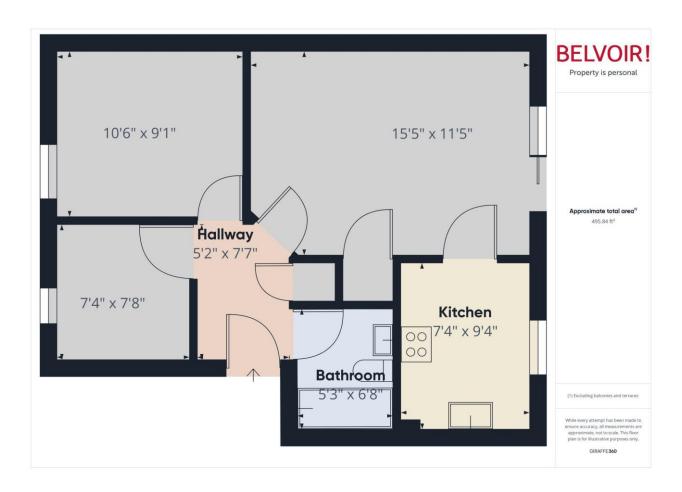

## **Floorplan**

Accommodation comprises entrance hall, Newly fitted kitchen with fitted fan assisted oven, electric hob and washing machine. Good size lounge/dining room with patio doors leading the the outside communal garden. One double bedroom and one single bedroom. Brand new fitted bathroom with shower attachment over bath.