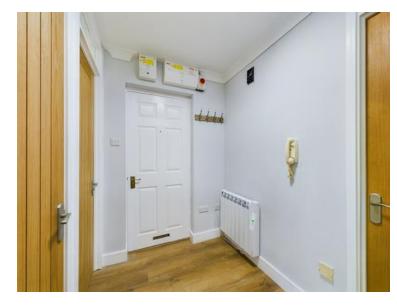

Accommodation comprises entrance hall, Newly fitted kitchen with fitted fan assisted oven, electric hob and washing machine. Good size lounge/dining room with patio doors leading the the outside communal garden. One double bedroom and one single bedroom. Brand new fitted bathroom with shower attachment over bath.