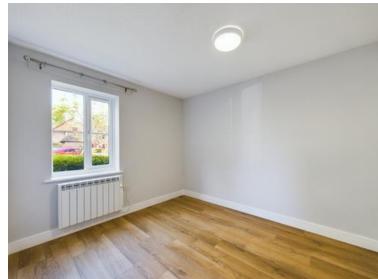

# Council tax band: B | EPC rating: C

- Newly renovated ground floor flat
- Brand new kitchen
- One double bedroom
- One single bedroom

- Lounge with patio doors to the communal garden
- Brand new bathroom with shower attachment over bath

Accommodation comprises entrance hall, Newly fitted kitchen with fitted fan assisted oven, electric hob and washing machine. Good size lounge/dining room with patio doors leading the the outside communal garden. One double bedroom and one single bedroom. Brand new fitted bathroom with shower attachment over bath.