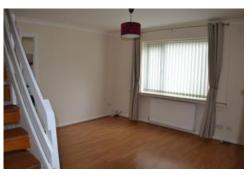

## Council tax band: B $\mid$ EPC rating: C

- Cluster house
- Living room
- Bathroom with shower shower

- Fully fitted kitchen
- Master bedroom with built in wardrobes

The property comprises an entrance hall, lounge, fully fitted kitchen with cooker, washing machine and fridge/freezer, bathroom with shower attachment over the bath and double bedroom with built in wardrobes.