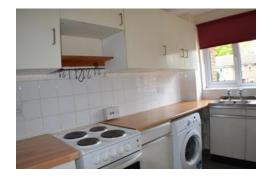

## Council tax band: B $\mid$ EPC rating: C

- Cluster house
- Living room
- Bathroom with shower shower

- Fully fitted kitchen
- Master bedroom with built in wardrobes

The property comprises an entrance hall, lounge, fully fitted kitchen with cooker, washing machine and fridge/freezer, bathroom with shower attachment over the bath and double bedroom with built in wardrobes.