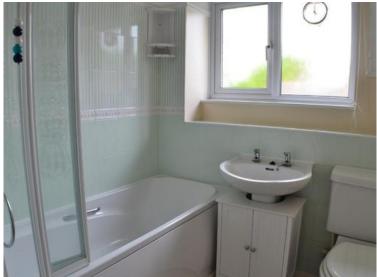

## Council tax band: B $\mid$ EPC rating: C

- Cluster house
- Living room
- Bathroom with shower shower

- Fully fitted kitchen
- Master bedroom with built in wardrobes

The property comprises an entrance hall, lounge, fully fitted kitchen with cooker, washing machine and fridge/freezer, bathroom with shower attachment over the bath and double bedroom with built in wardrobes.