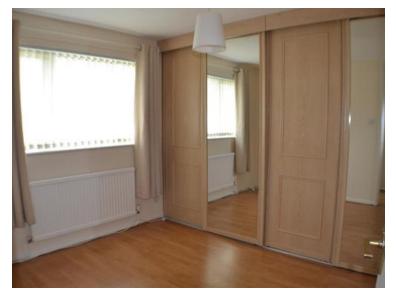

## Council tax band: B $\mid$ EPC rating: C

- Cluster house
- Living room
- Bathroom with shower shower

- Fully fitted kitchen
- Master bedroom with built in wardrobes

The property comprises an entrance hall, lounge, fully fitted kitchen with cooker, washing machine and fridge/freezer, bathroom with shower attachment over the bath and double bedroom with built in wardrobes.