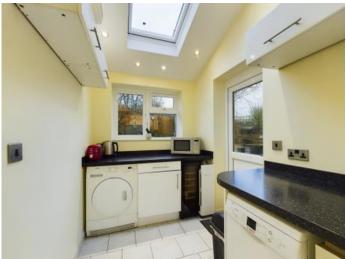

Belvoir are proud to offer to the lettings market this smartly presented and EXTENDED, four bedroom family home located in the centre of Tadley. To be let furnished or unfurnished.

On the ground floor, there is an entrance hall, fully fitted kitchen with white goods, dining room, living room with patio doors and cloakroom.