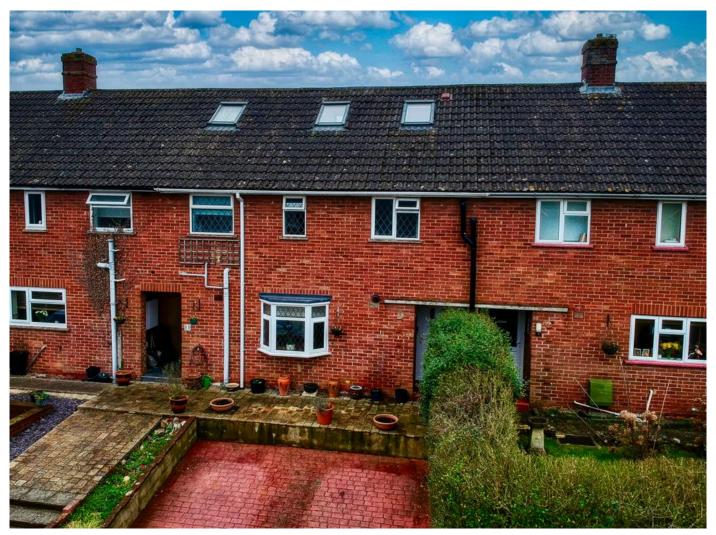

Belvoir are proud to offer to the lettings market this smartly presented and EXTENDED, four bedroom family home located in the centre of Tadley. To be let furnished or unfurnished.

On the ground floor, there is an entrance hall, fully fitted kitchen with white goods, dining room, living room with patio doors and cloakroom.

Outside, there is an enclosed rear garden with an area of patio adjacent to the house, with steps leading up to an area of lawn, a seating area, a summer house and gated access to the rear. To the front the garden has been block paved to provide off-street parking for two vehicles.