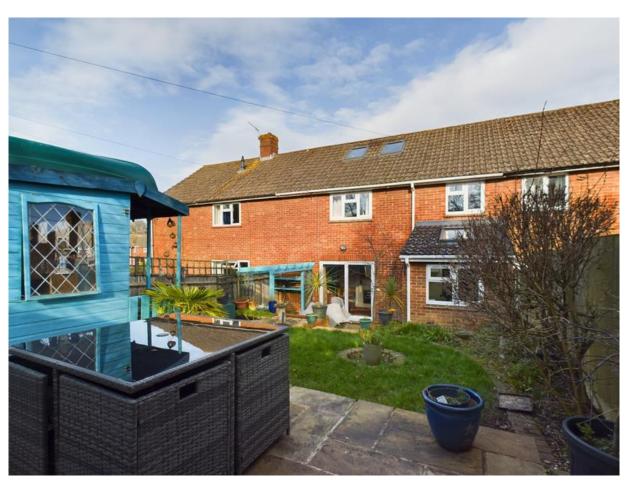

Outside, there is an enclosed rear garden with an area of patio adjacent to the house, with steps leading up to an area of lawn, a seating area, a summer house and gated access to the rear. To the front the garden has been block paved to provide off-street parking for two vehicles.

Please be aware there is a small pond to the back garden. Please note that all viewers attend property viewings at their own risk and must assess any hazards themselves.

Contact us today to arrange a viewing...