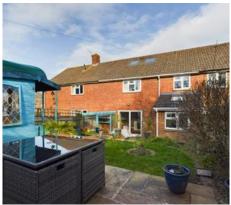

Outside, there is an enclosed rear garden with an area of patio adjacent to the house, with steps leading up to an area of lawn, a seating area, a summer house and gated access to the rear. To the front the garden has been block paved to provide off-street parking for two vehicles.