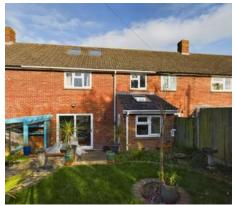

Outside, there is an enclosed rear garden with an area of patio adjacent to the house, with steps leading up to an area of lawn, a seating area, a summer house and gated access to the rear. To the front the garden has been block paved to provide off-street parking for two vehicles.