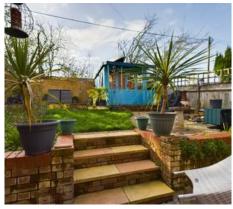

Outside, there is an enclosed rear garden with an area of patio adjacent to the house, with steps leading up to an area of lawn, a seating area, a summer house and gated access to the rear. To the front the garden has been block paved to provide off-street parking for two vehicles.