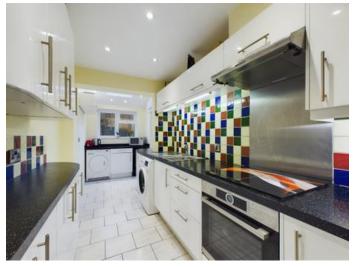

Belvoir are proud to offer to the lettings market this smartly presented and EXTENDED, four bedroom family home located in the centre of Tadley. To be let furnished or unfurnished.

On the ground floor, there is an entrance hall, fully fitted kitchen with white goods, dining room, living room with patio doors and cloakroom.