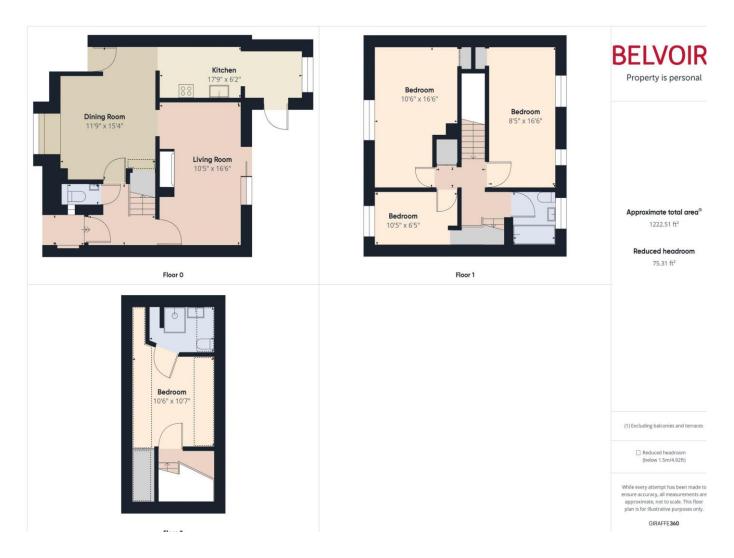

Belvoir are proud to offer to the lettings market this smartly presented and EXTENDED, four bedroom family home located in the centre of Tadley. To be let furnished or unfurnished.

On the ground floor, there is an entrance hall, fully fitted kitchen with white goods, dining room, living room with patio doors and cloakroom.

On the first floor, there are three good sized bedrooms and a modern family bathroom, with shower over the bath and underfloor heating. On the top floor, the loft has been converted to create a further double bedroom, with an en-suite shower room, whilst retaining some useful eaves storage.