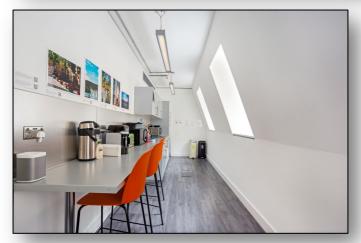

#### **DESCRIPTION:**

This office provides a high-specification, fully furnished space, featuring an openplan desking area, kitchen, and breakout area. This office also includes a boardroom and meeting rooms as well as a stunning private balcony. The building's reception area is modern and inviting, ensuring a positive client experience.