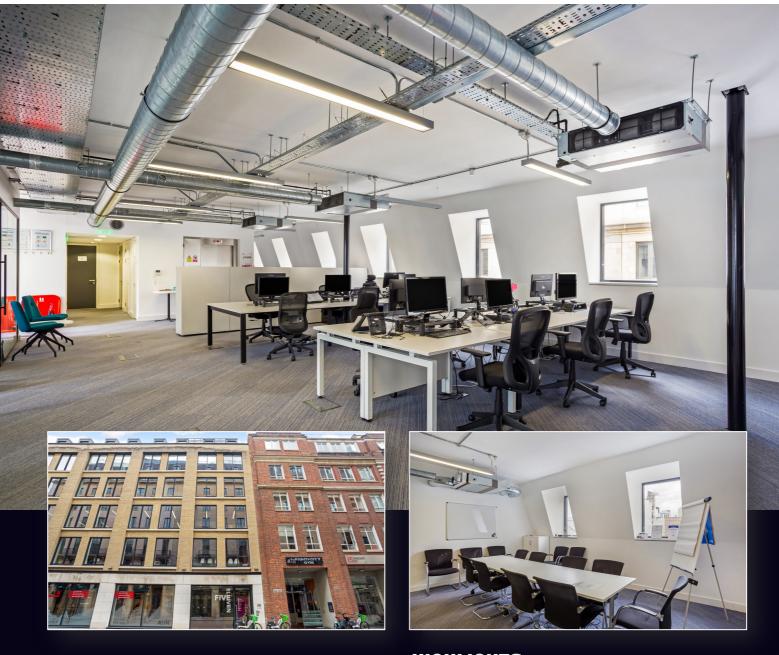

#### **HIGHLIGHTS:**

- Plug & Play
- Exposed, High Ceilings
- · Private Balcony
- Boardroom and Meeting Rooms
- Open Plan Desking Area
- High Specification Kitchen & Breakout Area
- · Demised Toilets and Shower
- Attractive Building Reception
- Bike Storage
- DDA Compliant
- · Lift Access

#### **DESCRIPTION:**

This office provides a high-specification, fully furnished space, featuring an openplan desking area, kitchen, and breakout area. This office also includes a boardroom and meeting rooms as well as a stunning private balcony. The building's reception area is modern and inviting, ensuring a positive client experience.

The office features abundant natural light and high, exposed ceilings. There is direct lift access onto the floor, private restrooms, a shower, and bike storage within the building.