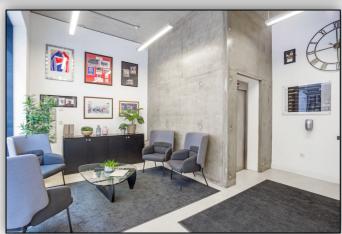

#### **DESCRIPTION:**

This office provides a high-specification, fully furnished space, featuring an openplan desking area, kitchen, and breakout area. This office also includes a boardroom and meeting rooms as well as a stunning private balcony. The building's reception area is modern and inviting, ensuring a positive client experience.

The office features abundant natural light and high, exposed ceilings. There is direct lift access onto the floor, private restrooms, a shower, and bike storage within the building.