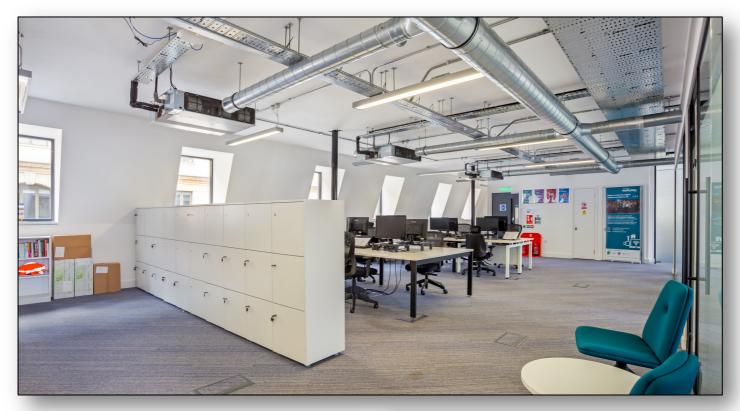

#### **DESCRIPTION:**

This office provides a high-specification, fully furnished space, featuring an openplan desking area, kitchen, and breakout area. This office also includes a boardroom and meeting rooms as well as a stunning private balcony. The building's reception area is modern and inviting, ensuring a positive client experience.

The office features abundant natural light and high, exposed ceilings. There is direct lift access onto the floor, private restrooms, a shower, and bike storage within the building.