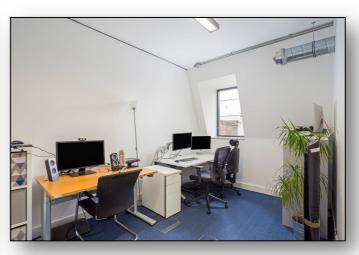

#### **DESCRIPTION:**

This office provides a high-specification, fully furnished space, featuring an openplan desking area, kitchen, and breakout area. This office also includes a boardroom and meeting rooms as well as a stunning private balcony. The building's reception area is modern and inviting, ensuring a positive client experience.