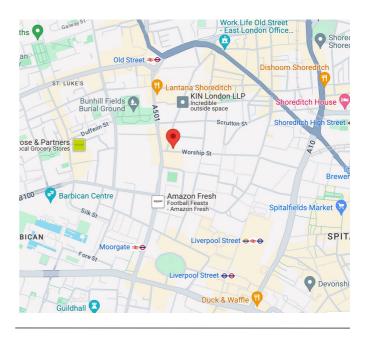

#### **LOCATION:**

The office is perfectly located near the junction of Worship Street and City Road, providing excellent transport links. With Moorgate, Old Street, and Liverpool Street Stations all within a short walking distance, the office offers convenient access to the Northern Line, Hammersmith & City Line, Elizabeth Line, and National Rail services.

The area boasts a wide range of amenities including restaurants, bars, cafes and gyms. Spitalfields Market and Box Park are within walking distance, ideal for lunches and after work drinks!