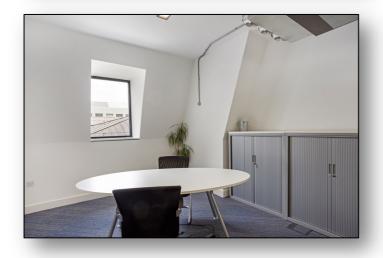

#### **DESCRIPTION:**

This office provides a high-specification, fully furnished space, featuring an openplan desking area, kitchen, and breakout area. This office also includes a boardroom and meeting rooms as well as a stunning private balcony. The building's reception area is modern and inviting, ensuring a positive client experience.