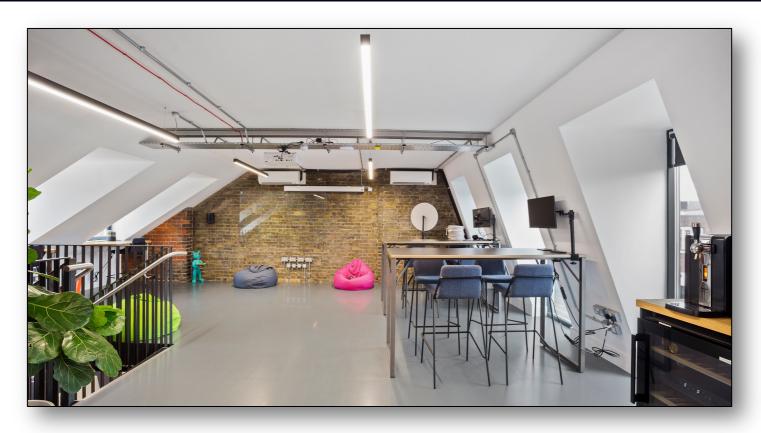

#### **HIGHLIGHTS:**

- Plug & Play
- Duplex with Internal Staircase
- Large Private Roof Terrace
- High Specification Creative Fit Out
- Air Conditioning
- Exposed services
- Large Boardroom
- Open Plan Desking Area
- High Specification Kitchen & Breakout Area
- · Lift Access
- · Showers & Bike Storage

#### **DESCRIPTION:**

This unique office provides a creative, fully furnished environment spanning over two floors with an internal staircase. There is ample natural light with high exposed ceilings.

45 Gerrard Street features an open-plan workspace, a boardroom, a kitchen, multiple breakout areas, and room for touch down working. it also boasts a generous private rooftop terrace which is a perfect sun trap!