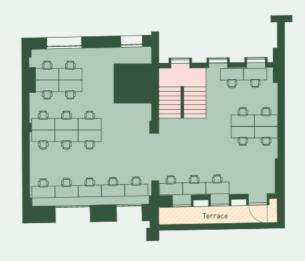

## $3^{RD}$ & $4^{TH}$ FLOORS, 45 GERRARD STREET, LONDON, W1D 5QJ

THIRD FLOOR
1,103 SQ FT
TERRACE 649 SQ FT

FOURTH FLOOR 1,027 SQ FT TERRACE 59 SQ FT