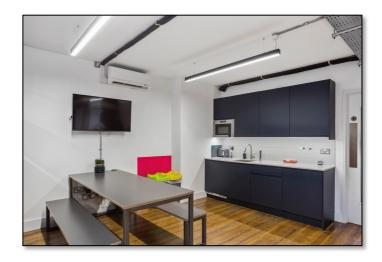

#### **HIGHLIGHTS:**

- Plug & Play
- Duplex with Internal Staircase
- Large Private Roof Terrace
- High Specification Creative Fit Out
- Air Conditioning
- Exposed services
- Large Boardroom
- Open Plan Desking Area
- High Specification Kitchen & Breakout Area
- · Lift Access
- · Showers & Bike Storage

#### **DESCRIPTION:**

This unique office provides a creative, fully furnished environment spanning over two floors with an internal staircase. There is ample natural light with high exposed ceilings.

45 Gerrard Street features an open-plan workspace, a boardroom, a kitchen, multiple breakout areas, and room for touch down working. it also boasts a generous private rooftop terrace which is a perfect sun trap!