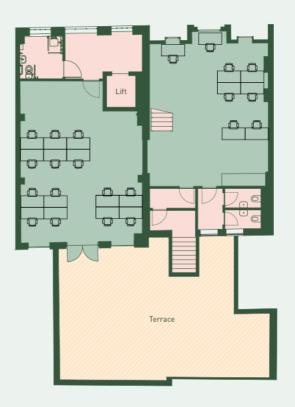

## $3^{RD}$ & $4^{TH}$ FLOORS, 45 GERRARD STREET, LONDON, W1D 5QJ

THIRD FLOOR
1,103 SQ FT
TERRACE 649 SQ FT

FOURTH FLOOR 1,027 SQ FT TERRACE 59 SQ FT