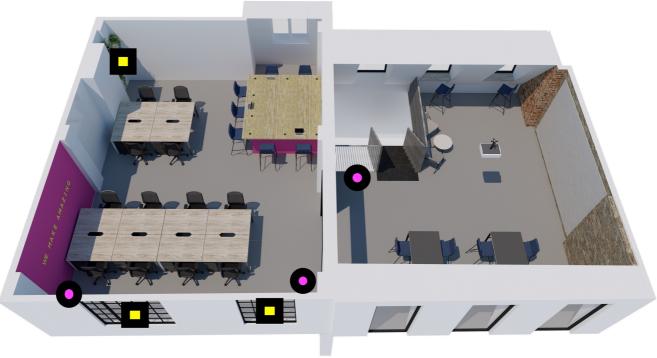

#### **DESCRIPTION:**

This unique office provides a creative, fully furnished environment spanning over two floors with an internal staircase. There is ample natural light with high exposed ceilings.

45 Gerrard Street features an open-plan workspace, a boardroom, a kitchen, multiple breakout areas, and room for touch down working. it also boasts a generous private rooftop terrace which is a perfect sun trap!