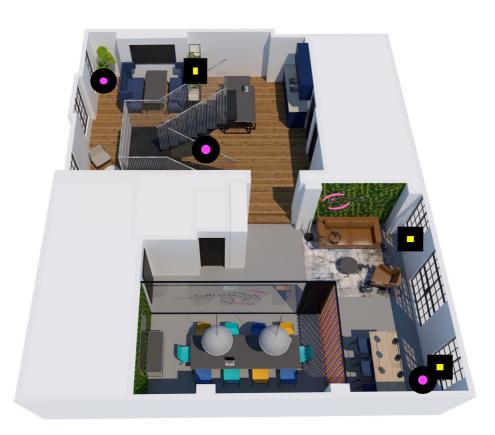

#### **DESCRIPTION:**

This unique office provides a creative, fully furnished environment spanning over two floors with an internal staircase. There is ample natural light with high exposed ceilings.

45 Gerrard Street features an open-plan workspace, a boardroom, a kitchen, multiple breakout areas, and room for touch down working. it also boasts a generous private rooftop terrace which is a perfect sun trap!

## $3^{RD}$ & $4^{TH}$ FLOORS, 45 GERRARD STREET, LONDON, W1D 5QJ

THIRD FLOOR
1,103 SQ FT
TERRACE 649 SQ FT

FOURTH FLOOR 1,027 SQ FT TERRACE 59 SQ FT