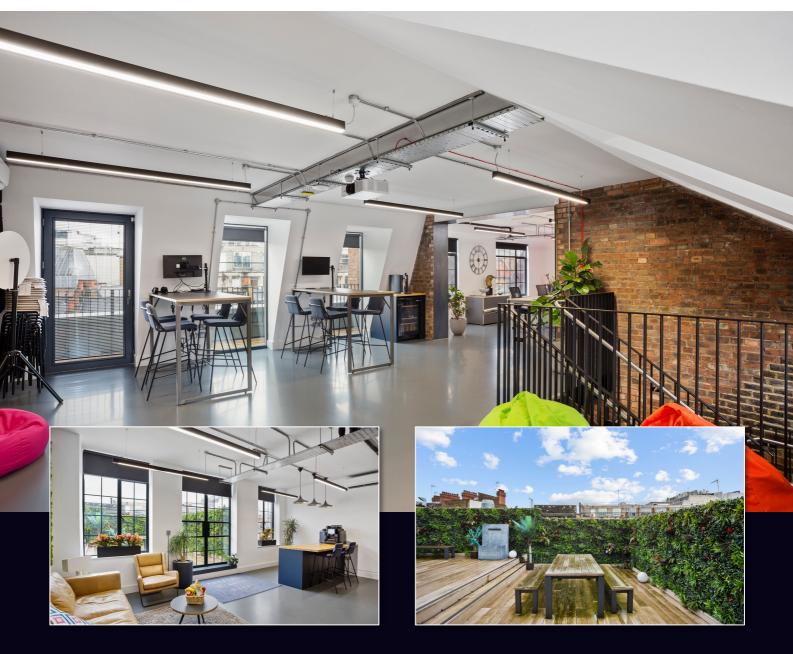

#### **HIGHLIGHTS:**

- Plug & Play
- Duplex with Internal Staircase
- Large Private Roof Terrace
- High Specification Creative Fit Out
- Air Conditioning
- Exposed services
- Large Boardroom
- Open Plan Desking Area
- High Specification Kitchen & Breakout Area
- · Lift Access
- · Showers & Bike Storage

#### **DESCRIPTION:**

This unique office provides a creative, fully furnished environment spanning over two floors with an internal staircase. There is ample natural light with high exposed ceilings.

45 Gerrard Street features an open-plan workspace, a boardroom, a kitchen, multiple breakout areas, and room for touch down working. it also boasts a generous private rooftop terrace which is a perfect sun trap!