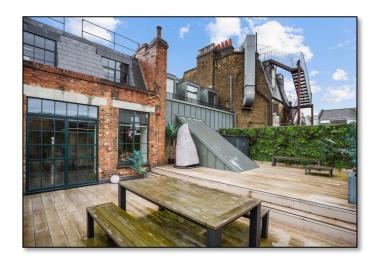

#### **HIGHLIGHTS:**

- Plug & Play
- Duplex with Internal Staircase
- Large Private Roof Terrace
- High Specification Creative Fit Out
- Air Conditioning
- Exposed services
- Large Boardroom
- Open Plan Desking Area
- High Specification Kitchen & Breakout Area
- · Lift Access
- · Showers & Bike Storage

#### **DESCRIPTION:**

This unique office provides a creative, fully furnished environment spanning over two floors with an internal staircase. There is ample natural light with high exposed ceilings.

45 Gerrard Street features an open-plan workspace, a boardroom, a kitchen, multiple breakout areas, and room for touch down working. it also boasts a generous private rooftop terrace which is a perfect sun trap!