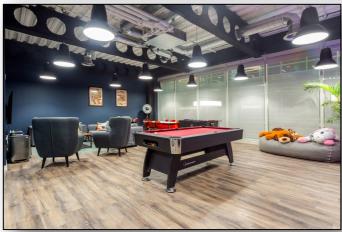

## **DESCRIPTION:**

The office provides a high specification, fully fitted space with a reception entrance, large kitchen and breakout area that is also suitable for an all-hands area, boardrooms, meeting rooms, zoom rooms and phone booths.