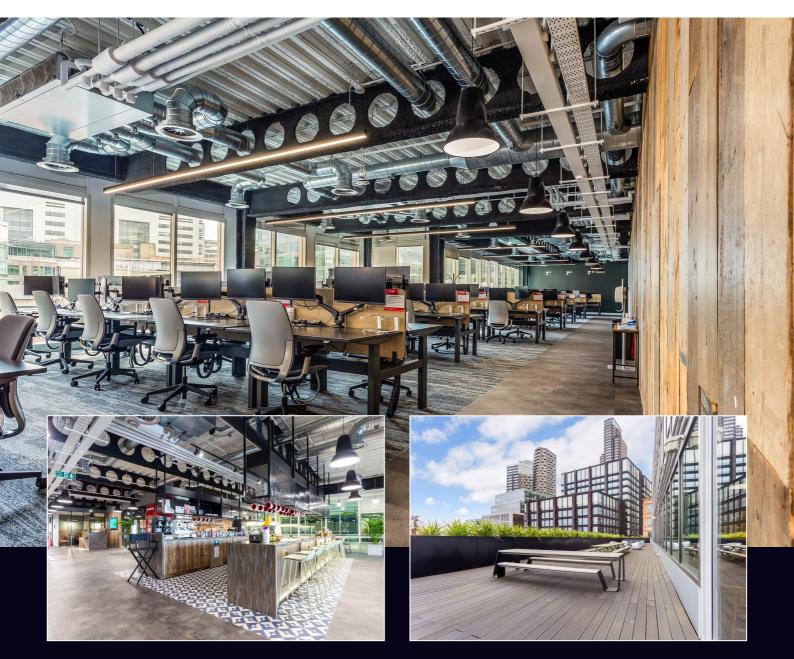

## **HIGHLIGHTS:**

- Plug & Play with Sit/Standing Desks
- High Specification Fit Out In Situ
- Large Kitchen and Breakout Space
- All Hands Area
- Impressive Private Terrace
- Range of Boardrooms, Meeting Rooms, Zoom Rooms & Phone Booths
- Exposed Services
- Manned Reception Entrance
- Bike Storage & Showers
- BREEAM 'Very Good' & Cycling Score 'Platinum'

## **DESCRIPTION:**

The office provides a high specification, fully fitted space with a reception entrance, large kitchen and breakout area that is also suitable for an all-hands area, boardrooms, meeting rooms, zoom rooms and phone booths.

All the desks on the floor are sit/standing and the office has an impressive private terrace that is c.3,000 sq ft.

The building has a double height manned reception entrance, extensive bike storage and shower facilities.