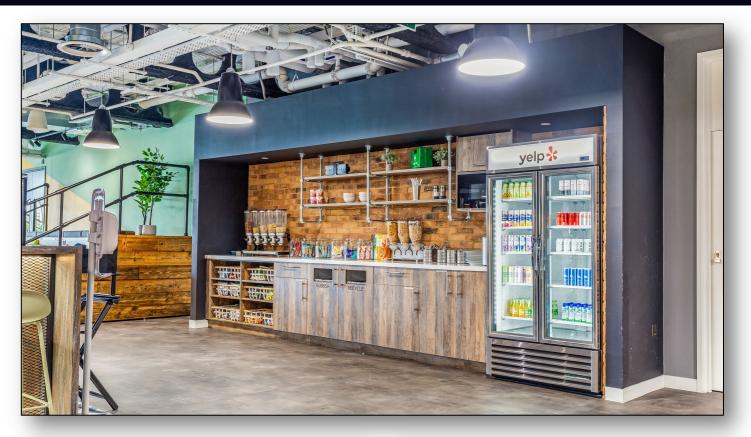

## **DESCRIPTION:**

The office provides a high specification, fully fitted space with a reception entrance, large kitchen and breakout area that is also suitable for an all-hands area, boardrooms, meeting rooms, zoom rooms and phone booths.

All the desks on the floor are sit/standing and the office has an impressive private terrace that is c.3,000 sq ft.

The building has a double height manned reception entrance, extensive bike storage and shower facilities.