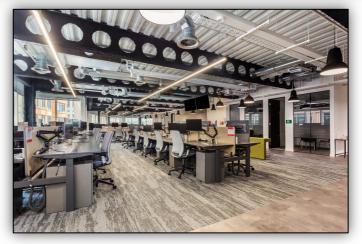

## **DESCRIPTION:**

The office provides a high specification, fully fitted space with a reception entrance, large kitchen and breakout area that is also suitable for an all-hands area, boardrooms, meeting rooms, zoom rooms and phone booths.

All the desks on the floor are sit/standing and the office has an impressive private terrace that is c.3,000 sq ft.

The building has a double height manned reception entrance, extensive bike storage and shower facilities.