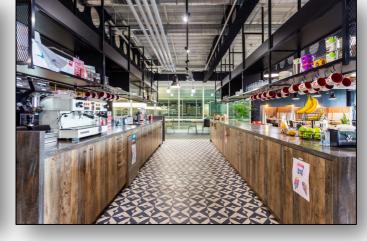

Clifton Food Market, Eataly and Spitalfields are all a short walk from the office, perfect for lunchtime spots!

## **DESCRIPTION:**

The office provides a high specification, fully fitted space with a reception entrance, large kitchen and breakout area that is also suitable for an all-hands area, boardrooms, meeting rooms, zoom rooms and phone booths.