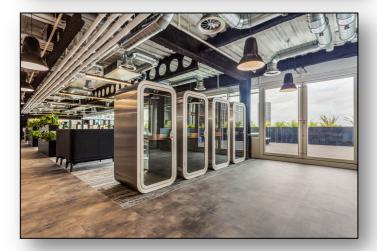

## **DESCRIPTION:**

The office provides a high specification, fully fitted space with a reception entrance, large kitchen and breakout area that is also suitable for an all-hands area, boardrooms, meeting rooms, zoom rooms and phone booths.