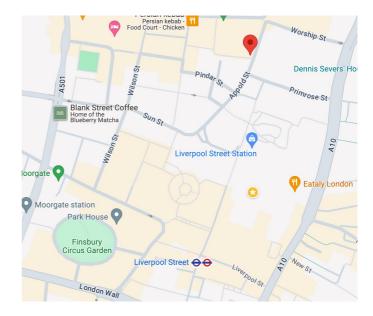

## **LOCATION:**

The office is perfectly located at the northern entrance to Liverpool Street Station, providing a range of access across the London tube network, including the Elizabeth line as well as access to the national rail network. Old Street, Moorgate and Shoreditch High Street Station are all within 5 minutes walk of the office.

Clifton Food Market, Eataly and Spitalfields are all a short walk from the office, perfect for lunchtime spots!