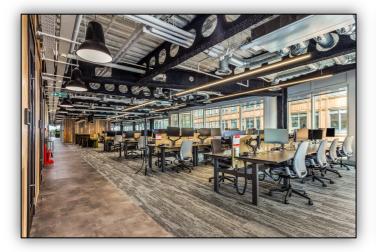

## **DESCRIPTION:**

The office provides a high specification, fully fitted space with a reception entrance, large kitchen and breakout area that is also suitable for an all-hands area, boardrooms, meeting rooms, zoom rooms and phone booths.

All the desks on the floor are sit/standing and the office has an impressive private terrace that is c.3,000 sq ft.

The building has a double height manned reception entrance, extensive bike storage and shower facilities.