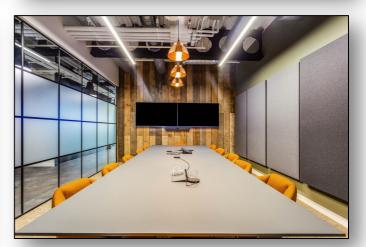

## **HIGHLIGHTS:**

- Plug & Play with Sit/Standing Desks
- High Specification Fit Out In Situ
- Large Kitchen and Breakout Space
- All Hands Area
- Impressive Private Terrace
- Range of Boardrooms, Meeting Rooms, Zoom Rooms & Phone Booths
- Exposed Services
- Manned Reception Entrance
- Bike Storage & Showers
- BREEAM 'Very Good' & Cycling Score 'Platinum'

## **DESCRIPTION:**

The office provides a high specification, fully fitted space with a reception entrance, large kitchen and breakout area that is also suitable for an all-hands area, boardrooms, meeting rooms, zoom rooms and phone booths.