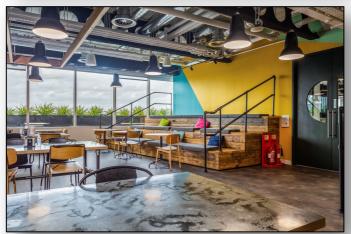

## **DESCRIPTION:**

The office provides a high specification, fully fitted space with a reception entrance, large kitchen and breakout area that is also suitable for an all-hands area, boardrooms, meeting rooms, zoom rooms and phone booths.

All the desks on the floor are sit/standing and the office has an impressive private terrace that is c.3,000 sq ft.

The building has a double height manned reception entrance, extensive bike storage and shower facilities.