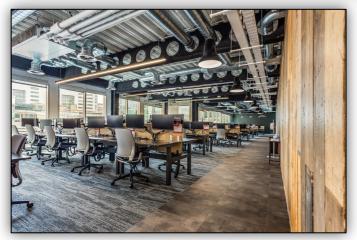

## **DESCRIPTION:**

The office provides a high specification, fully fitted space with a reception entrance, large kitchen and breakout area that is also suitable for an all-hands area, boardrooms, meeting rooms, zoom rooms and phone booths.

All the desks on the floor are sit/standing and the office has an impressive private terrace that is c.3,000 sq ft.

The building has a double height manned reception entrance, extensive bike storage and shower facilities.