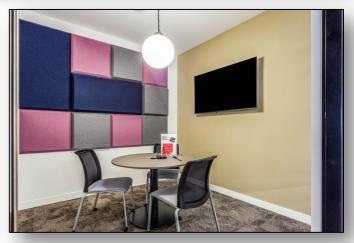

## **HIGHLIGHTS:**

- Plug & Play with Sit/Standing Desks
- High Specification Fit Out In Situ
- Large Kitchen and Breakout Space
- All Hands Area
- Impressive Private Terrace
- Range of Boardrooms, Meeting Rooms, Zoom Rooms & Phone Booths
- Exposed Services
- Manned Reception Entrance
- Bike Storage & Showers
- BREEAM 'Very Good' & Cycling Score 'Platinum'

## **DESCRIPTION:**

The office provides a high specification, fully fitted space with a reception entrance, large kitchen and breakout area that is also suitable for an all-hands area, boardrooms, meeting rooms, zoom rooms and phone booths.