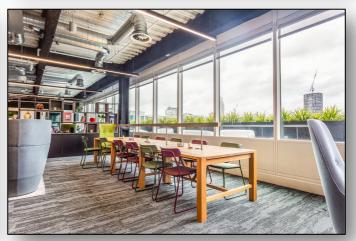

## **DESCRIPTION:**

The office provides a high specification, fully fitted space with a reception entrance, large kitchen and breakout area that is also suitable for an all-hands area, boardrooms, meeting rooms, zoom rooms and phone booths.

All the desks on the floor are sit/standing and the office has an impressive private terrace that is c.3,000 sq ft.

The building has a double height manned reception entrance, extensive bike storage and shower facilities.