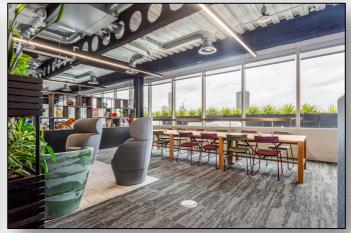

All the desks on the floor are sit/standing and the office has an impressive private terrace that is c.3,000 sq ft.

The building has a double height manned reception entrance, extensive bike storage and shower facilities.