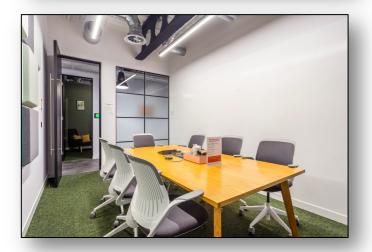

## **HIGHLIGHTS:**

- Plug & Play with Sit/Standing Desks
- High Specification Fit Out In Situ
- Large Kitchen and Breakout Space
- All Hands Area
- Impressive Private Terrace
- Range of Boardrooms, Meeting Rooms, Zoom Rooms & Phone Booths
- Exposed Services
- Manned Reception Entrance
- Bike Storage & Showers
- BREEAM 'Very Good' & Cycling Score 'Platinum'

## **DESCRIPTION:**

The office provides a high specification, fully fitted space with a reception entrance, large kitchen and breakout area that is also suitable for an all-hands area, boardrooms, meeting rooms, zoom rooms and phone booths.