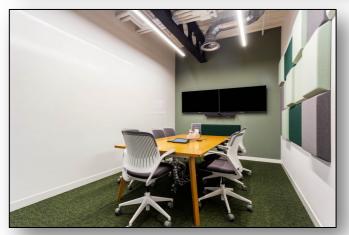

## **HIGHLIGHTS:**

- Plug & Play with Sit/Standing Desks
- High Specification Fit Out In Situ
- Large Kitchen and Breakout Space
- All Hands Area
- Impressive Private Terrace
- Range of Boardrooms, Meeting Rooms, Zoom Rooms & Phone Booths
- Exposed Services
- Manned Reception Entrance
- Bike Storage & Showers
- BREEAM 'Very Good' & Cycling Score 'Platinum'

## **DESCRIPTION:**

The office provides a high specification, fully fitted space with a reception entrance, large kitchen and breakout area that is also suitable for an all-hands area, boardrooms, meeting rooms, zoom rooms and phone booths.