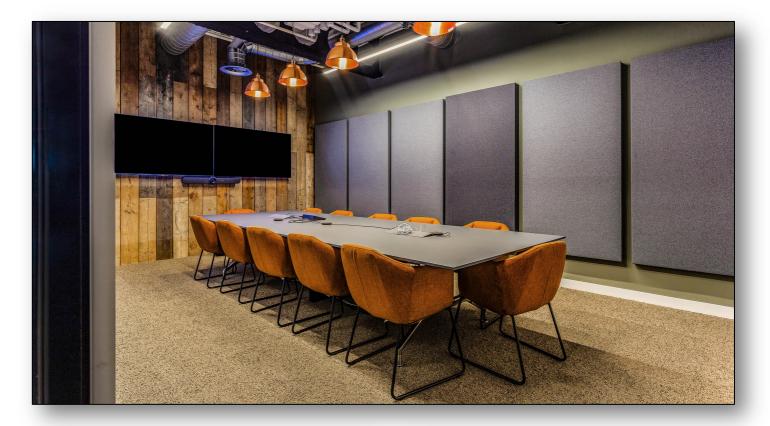

## **DESCRIPTION:**

The office provides a high specification, fully fitted space with a reception entrance, large kitchen and breakout area that is also suitable for an all-hands area, boardrooms, meeting rooms, zoom rooms and phone booths.