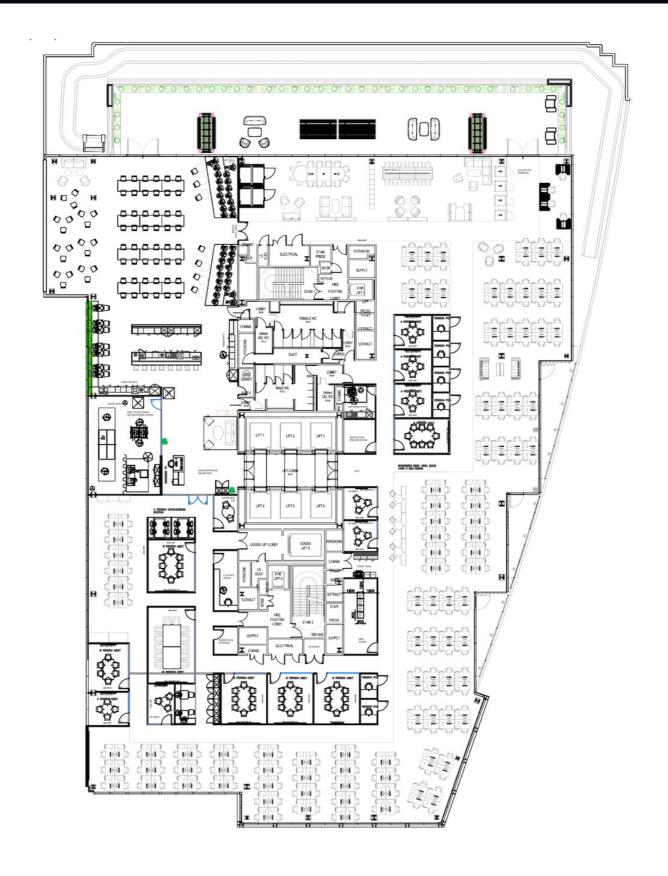

## **DESCRIPTION:**

The office provides a high specification, fully fitted space with a reception entrance, large kitchen and breakout area that is also suitable for an all-hands area, boardrooms, meeting rooms, zoom rooms and phone booths.

All the desks on the floor are sit/standing and the office has an impressive private terrace that is c.3,000 sq ft.

The building has a double height manned reception entrance, extensive bike storage and shower facilities.

# **FLOOR AREAS & OUTGOINGS:**