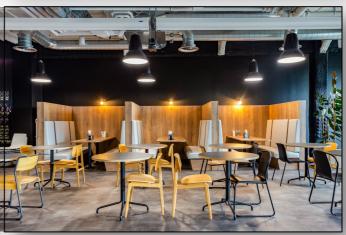

## **DESCRIPTION:**

The office provides a high specification, fully fitted space with a reception entrance, large kitchen and breakout area that is also suitable for an all-hands area, boardrooms, meeting rooms, zoom rooms and phone booths.