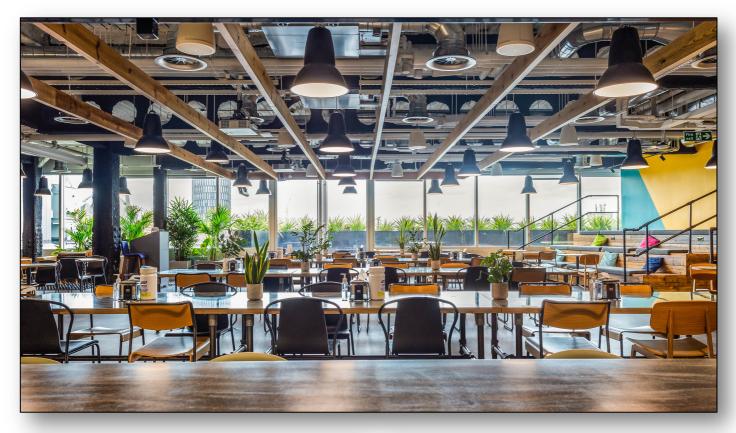

## **DESCRIPTION:**

The office provides a high specification, fully fitted space with a reception entrance, large kitchen and breakout area that is also suitable for an all-hands area, boardrooms, meeting rooms, zoom rooms and phone booths.

All the desks on the floor are sit/standing and the office has an impressive private terrace that is c.3,000 sq ft.

The building has a double height manned reception entrance, extensive bike storage and shower facilities.