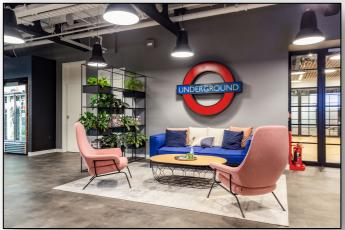

## **DESCRIPTION:**

The office provides a high specification, fully fitted space with a reception entrance, large kitchen and breakout area that is also suitable for an all-hands area, boardrooms, meeting rooms, zoom rooms and phone booths.

All the desks on the floor are sit/standing and the office has an impressive private terrace that is c.3,000 sq ft.

The building has a double height manned reception entrance, extensive bike storage and shower facilities.