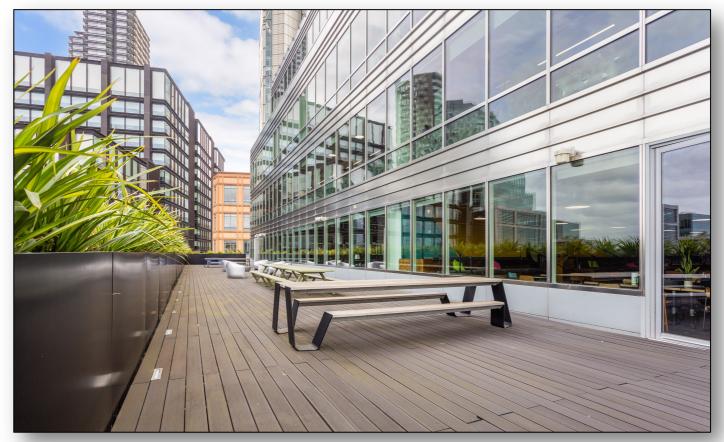

All the desks on the floor are sit/standing and the office has an impressive private terrace that is c.3,000 sq ft.

The building has a double height manned reception entrance, extensive bike storage and shower facilities.