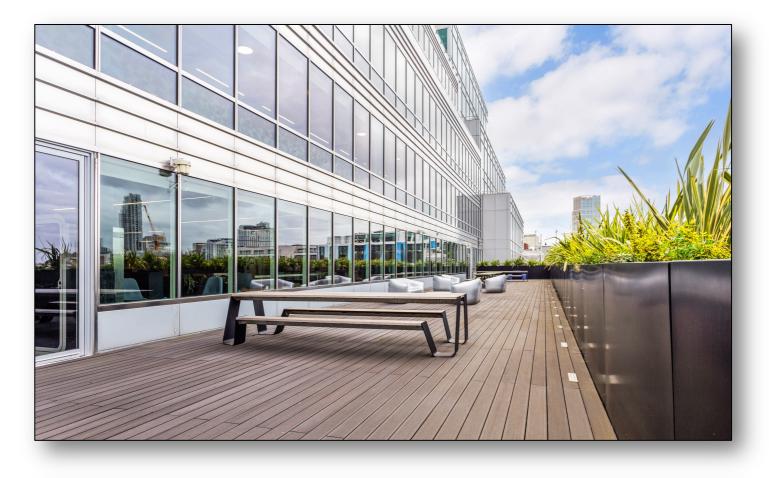

All the desks on the floor are sit/standing and the office has an impressive private terrace that is c.3,000 sq ft.

The building has a double height manned reception entrance, extensive bike storage and shower facilities.