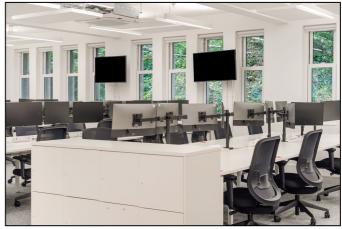

### **DESCRIPTION:**

This office offers a high specification, fully fitted office with large open plan desking area, large boardroom, meeting rooms and zoom rooms.

Despite being lower ground, the office has ample natural light and high ceilings giving it a very open feel.

The building has an onsite café, manned reception entrance, bike storage, showers and car parking.