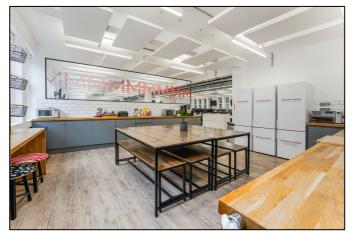

### **DESCRIPTION:**

This office offers a high specification, fully fitted office with large open plan desking area, large boardroom, meeting rooms and zoom rooms.

Despite being lower ground, the office has ample natural light and high ceilings giving it a very open feel.

The building has an onsite café, manned reception entrance, bike storage, showers and car parking.