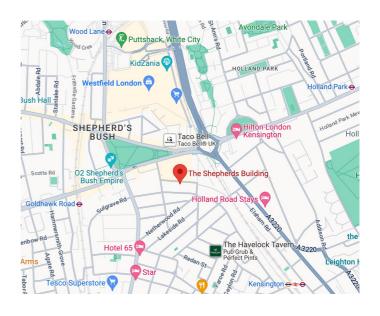

### **LOCATION:**

The office is perfectly located opposite Shepherds Bush Station and a short walk from Kensington, Goldhawk Road and Holland Park Station, providing a variety of access to the London tube network.

Both Westfield London and Shepherds Bush Food Market are a short walk from the building, perfect for lunch time spots.