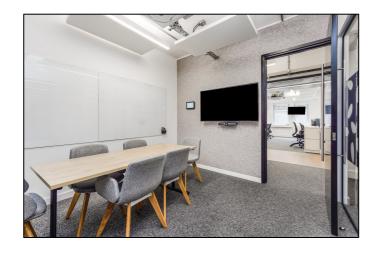

### **DESCRIPTION:**

This office offers a high specification, fully fitted office with large open plan desking area, large boardroom, meeting rooms and zoom rooms.

Despite being lower ground, the office has ample natural light and high ceilings giving it a very open feel.