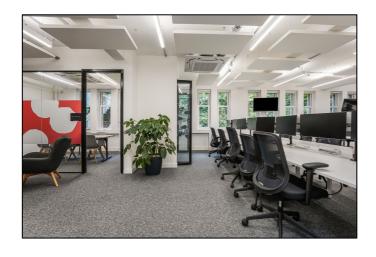

### **DESCRIPTION:**

This office offers a high specification, fully fitted office with large open plan desking area, large boardroom, meeting rooms and zoom rooms.

Despite being lower ground, the office has ample natural light and high ceilings giving it a very open feel.

The building has an onsite café, manned reception entrance, bike storage, showers and car parking.