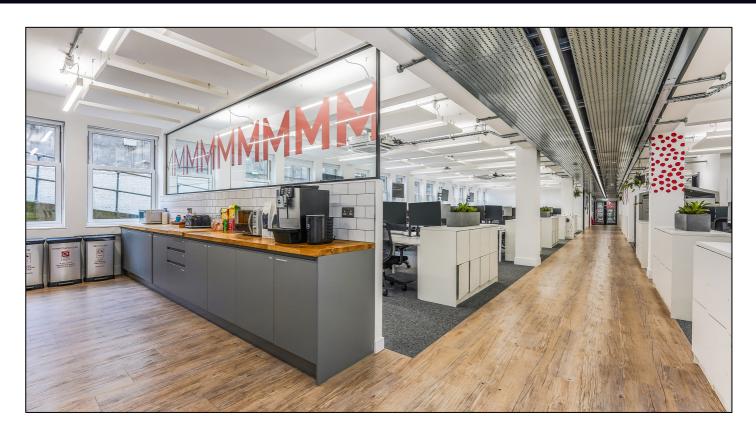

### **DESCRIPTION:**

This office offers a high specification, fully fitted office with large open plan desking area, large boardroom, meeting rooms and zoom rooms.

Despite being lower ground, the office has ample natural light and high ceilings giving it a very open feel.

The building has an onsite café, manned reception entrance, bike storage, showers and car parking.