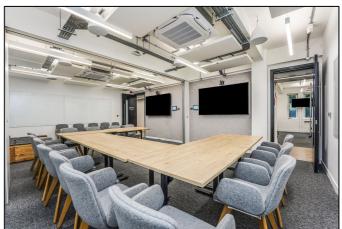

### **DESCRIPTION:**

This office offers a high specification, fully fitted office with large open plan desking area, large boardroom, meeting rooms and zoom rooms.

Despite being lower ground, the office has ample natural light and high ceilings giving it a very open feel.