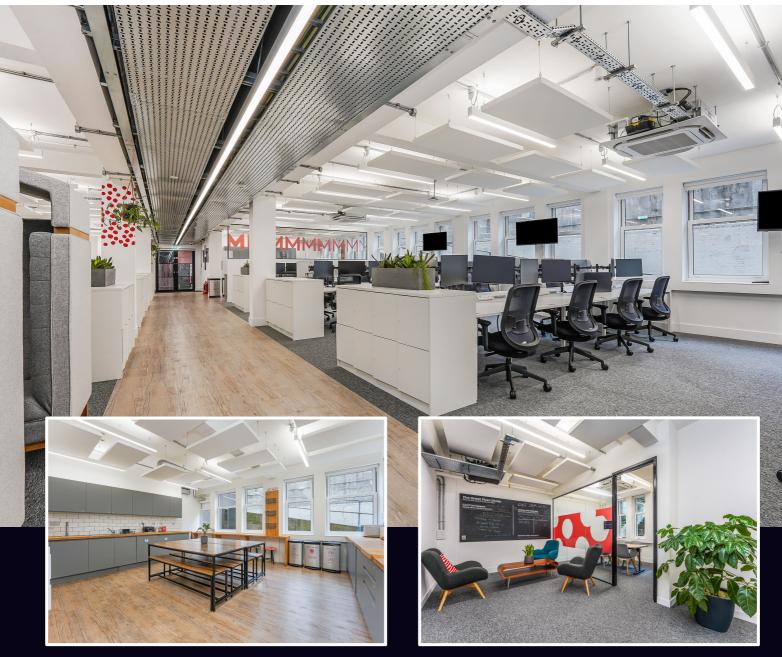

### **DESCRIPTION:**

This office offers a high specification, fully fitted office with large open plan desking area, large boardroom, meeting rooms and zoom rooms.

Despite being lower ground, the office has ample natural light and high ceilings giving it a very open feel.

The building has an onsite café, manned reception entrance, bike storage, showers and car parking.

## **HIGHLIGHTS:**

- Plug & Play
- Boardrooms, Meeting Rooms & Zoom Rooms
- Large Kitchen & Breakout Area
- Great Levels of Natural Light From Duel Aspect Windows
- Exposed Services
- High Ceilings
- Onsite Café
- Bike Storage & Showers
- Car Parking