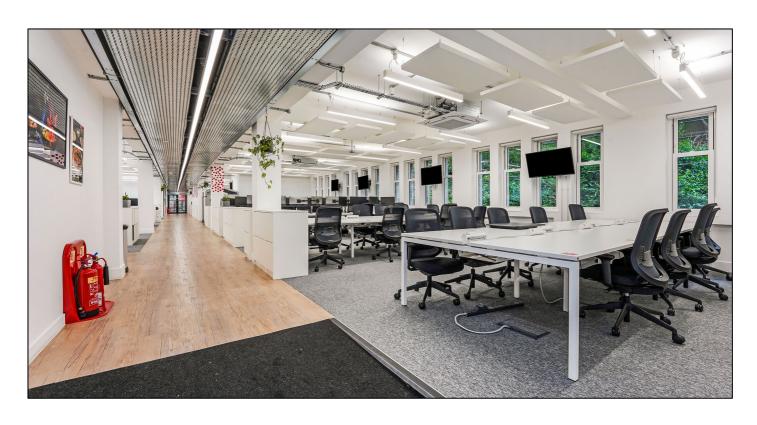

### **DESCRIPTION:**

This office offers a high specification, fully fitted office with large open plan desking area, large boardroom, meeting rooms and zoom rooms.

Despite being lower ground, the office has ample natural light and high ceilings giving it a very open feel.

## **HIGHLIGHTS:**

- Plug & Play
- Boardrooms, Meeting Rooms & Zoom Rooms
- Large Kitchen & Breakout Area
- Great Levels of Natural Light From Duel Aspect Windows
- Exposed Services
- High Ceilings
- Onsite Café
- Bike Storage & Showers
- Car Parking