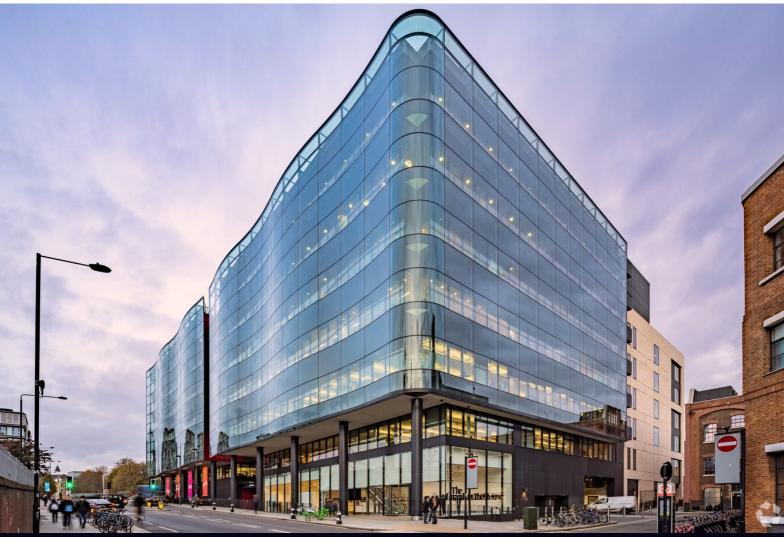

PART 5<sup>TH</sup> FLOOR, KINGS PLACE, 90 YORK WAY, LONDON, N1 9AG

#### **DESCRIPTION:**

The office is being refurbished and delivered in a fully fitted condition with a large kitchen and breakout area, boardroom, meeting rooms and open plan desking area.

The floor has great levels of natural light and fantastic views across London.

The building has a newly refurbished manned reception entrance, bike storage, showers and onsite café.

The building has an EPC rating 'C'