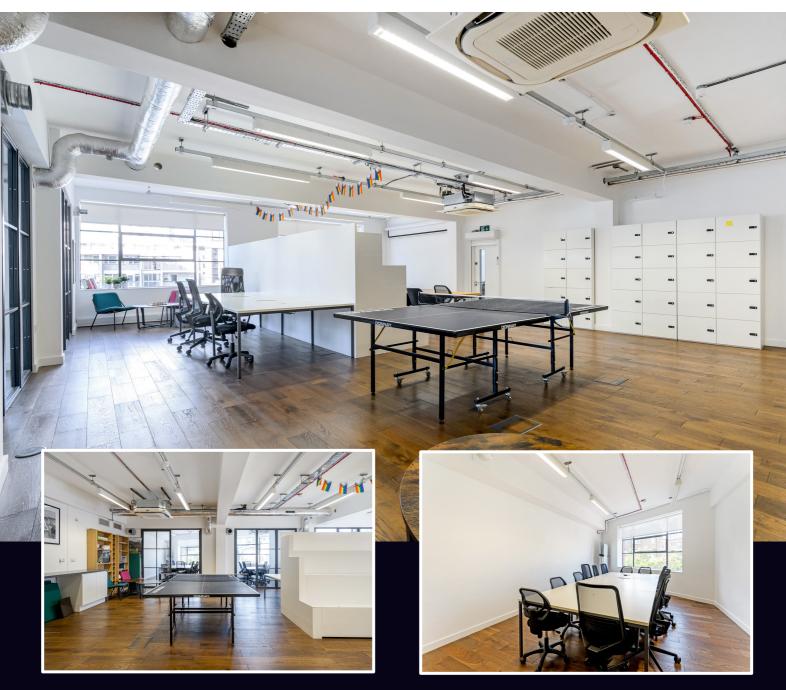

#### **DESCRIPTION:**

This office provides an ideal setting for businesses, offering a high specification, fully furnished space which comes with a large open plan desking area, two meeting rooms with crittal style glazing, kitchen and breakout area.

The building is in a secure, gated compound and benefits from bike storage and shower facilities.