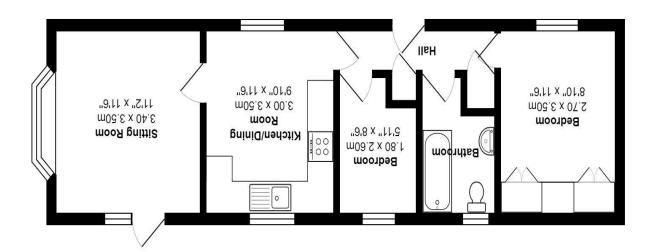

A uPVC double glazed door opens into the entrance hall where there is a storage cupboard, linen cupboard and doors to the kitchen, two bedrooms and the bathroom. The kitchen diner is fitted with a range of wall and base level kitchen units with built in Zanussi oven, 4 ring electric hob and wall mounted Vaillant calor gas fired central heating boiler. There is a single draining single bowl stainless steel sink unit with mixer tap, space and plumbing for washing machine and uPVC double glazed windows to the front and the rear of the property. The lounge accessed from the kitchen diner and also a double glazed door from the rear garden is a dual aspect room with uPVC double glazed windows to two sides and radiator. Bedrooms one and two are fitted with uPVC double glazed windows and radiators with bedroom one

> built in wardrobes. The bathroom is fitted with coloured suite comprising panelled bath with Triton shower over, low level WC and pedestal wash hand basin. There are fitted drawers, a uPVC double glazed window and radiator.