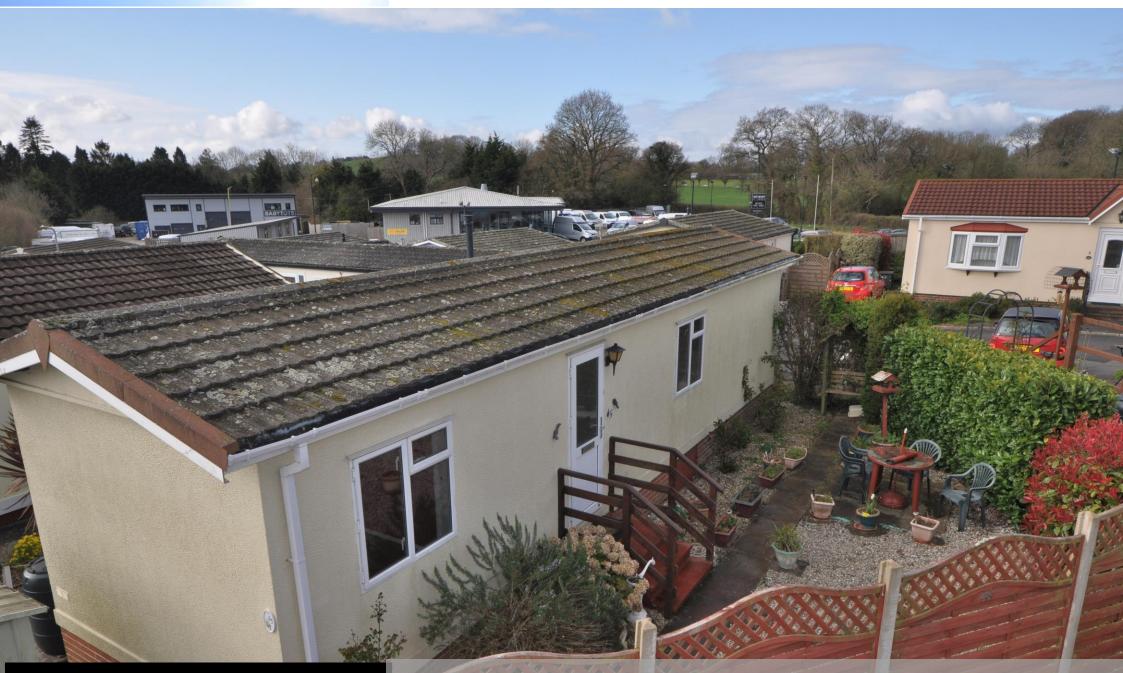

A park home situated on a well maintained retirement park on the edge of Newton Abbot

A park home situated on this well kept retirement park on the edge of Abbotskerswell with accommodation comprising lounge, kitchen diner, two bedrooms and bathroom. There are low maintenance gardens and an allocated parking space.

> Outside the property the garden to the front is enclosed by timber fencing and mature hedging and laid to gravel for ease of maintenance. There is a steel storage shed and an allocated parking space.