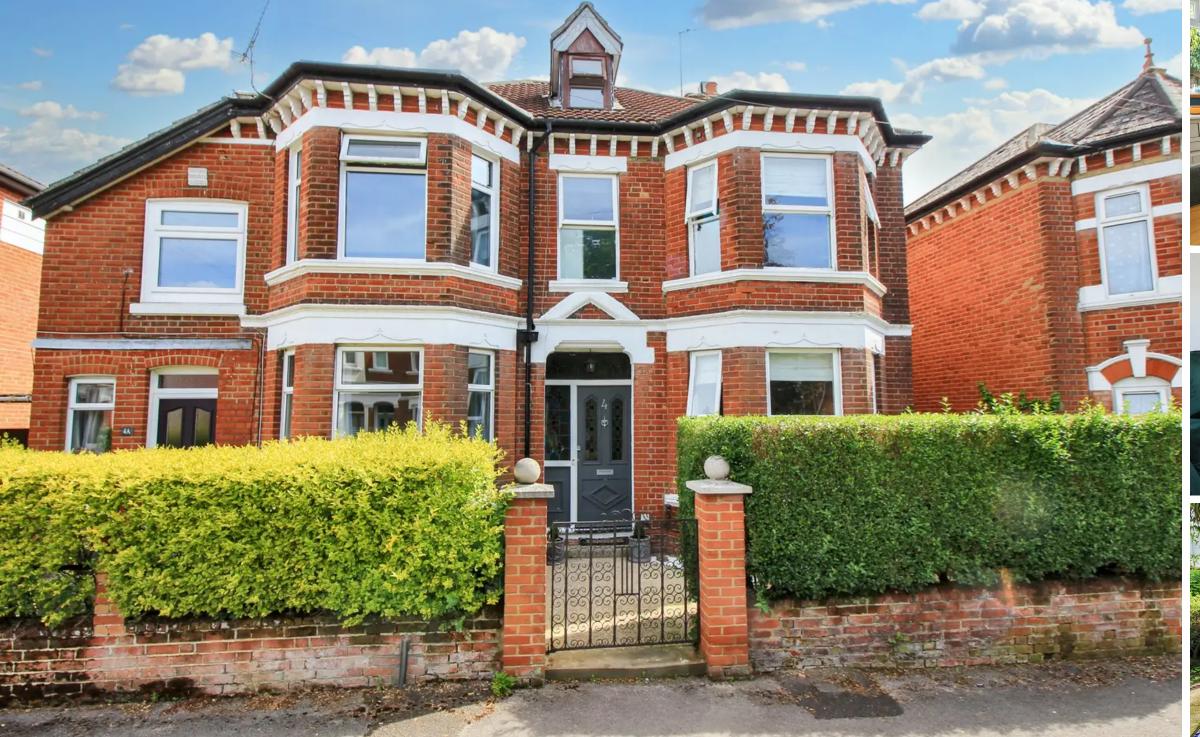

## ST. WINIFREDS ROAD, SHIRLEY

Situated in the popular location of Shirley, this attractive three bedroom semidetached period home has been finished to a high standard throughout. Accommodation on the ground floor briefly comprises an entrance hall, a 16ft lounge to the front and an open plan 17ft kitchen/diner. Whilst to the first floor are three bedrooms and a fitted bathroom. Additional benefits include a loft room currently being used as a fourth bedroom, a 14ft cellar currently used for storage, a low maintenance front garden and a rear garden with summer house.