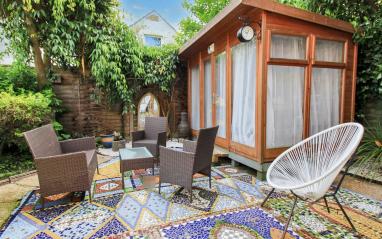

## ST. WINIFREDS ROAD, SHIRLEY

Situated in the popular location of Shirley, this attractive three bedroom semidetached period home has been finished to a high standard throughout. Accommodation on the ground floor briefly comprises an entrance hall, a 16ft lounge to the front and an open plan 17ft kitchen/diner. Whilst to the first floor are three bedrooms and a fitted bathroom. Additional benefits include a loft room currently being used as a fourth bedroom, a 14ft cellar currently used for storage, a low maintenance front garden and a rear garden with summer house.