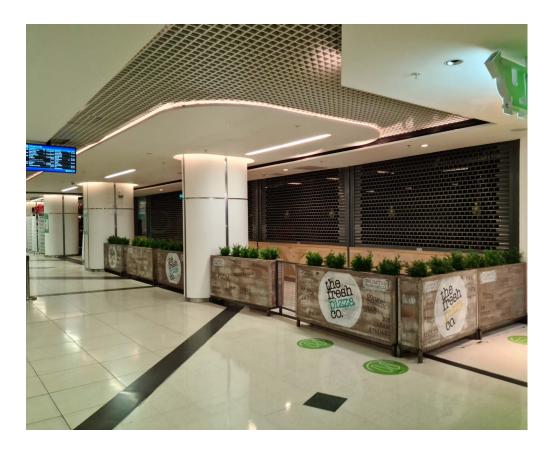

## **Description**

The restaurant comprises an inline unit in Victoria Place shopping centre. There is small external seating area to the front elevation.

Victoria Place is a popular shopping and eating out destination and hosts a number of national restaurant and retail brands including McDonald's, Subway, Tortilla, Costa and Pret A Manger.