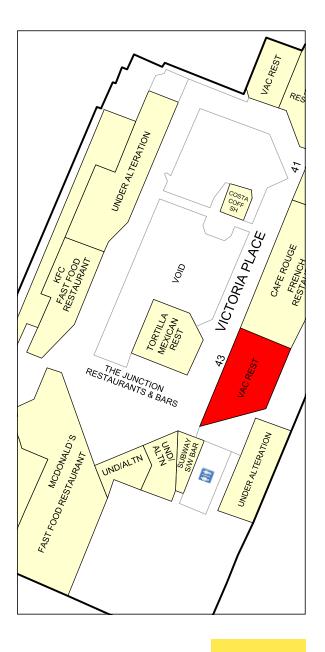

## Location

Located within Victoria Place Shopping Centre, attached to London Victoria National Rail Station, the second busiest station in the UK with 74 million passengers passing through in 2018/2019.

Victoria Place is a popular shopping and eating out destination and hosts a number of national restaurant and retail brands including McDonald's, Subway, Tortilla, Costa and Pret A Manger.