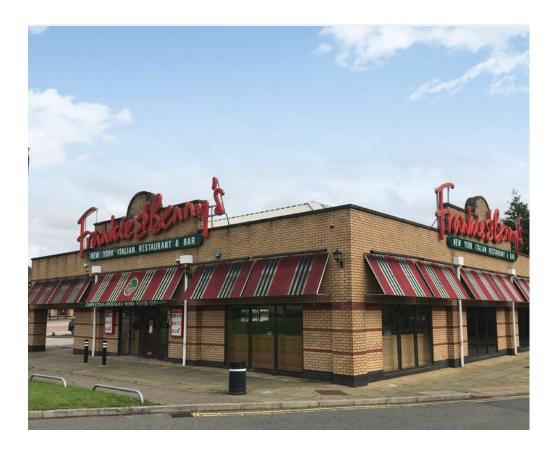

## **Description**

The restaurant comprises a detached single storey steel framed building of brick and glazed elevations. Externally there is a seating terrace to the side.

#### Location

Located in the Valley Leisure Park, off the A666 Blackburn Road, two miles north of Bolton town centre.

The Valley Leisure Park is anchored by Cineworld Cinema and Nuffield Health & Fitness, with the restaurant forming part of the leisure offering which includes the Cotton Kier public house and Sai Spice. To the side of the Leisure Park is a new residential housing development.