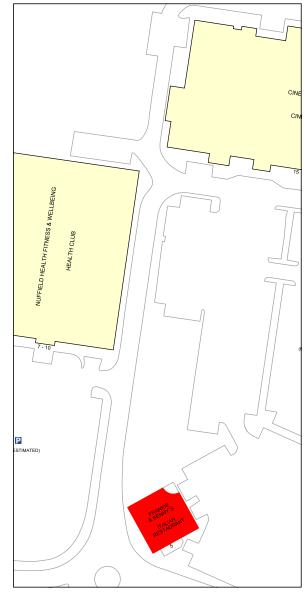

#### Location

Located in the Valley Leisure Park, off the A666 Blackburn Road, two miles north of Bolton town centre.

The Valley Leisure Park is anchored by Cineworld Cinema and Nuffield Health & Fitness, with the restaurant forming part of the leisure offering which includes the Cotton Kier public house and Sai Spice. To the side of the Leisure Park is a new residential housing development.