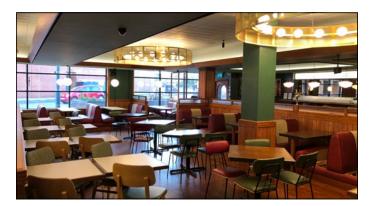

#### Description

The restaurant comprises the ground and first floor of a purpose built leisure scheme in Bexleyheath.

#### Accommodation

The premises are configured to provide accommodation at ground and first floor levels. The ground floor is laid out to provide a variety of tables and seating for circa 146 customers. Ancillary accommodation includes a catering kitchen with prep area and walk in fridge and freezer, thermostatically controlled beer cellar, disabled toilet. The first floor comprises ladies and gentlemen's toilets, staff changing room and office.