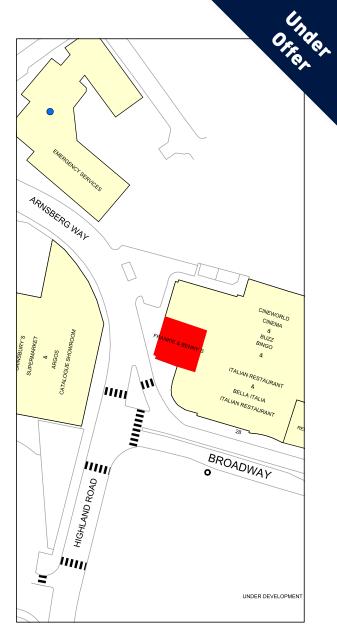

# Location

Located a short distance from the 529,700sq ft Broadway Shopping Centre and the busy Broadway thoroughfare.

The immediate area offers a range of operators including Sainsbury's, Lidl, Cineworld, Buzz Bingo and the Marriott hotel. Opposite the restaurant is the Bellway Eastside Quarter development comprising 518 1, 2 and 3 bed apartments.

# **HIGHLIGHTS**

- + Fully fitted restaurant over ground and first floor
- + Short distance from the Broadway Shopping Centre
- + Adjacent to a 9 screen Cineworld and Buzz Bingo
- Situated opposite the new Eastside Quarter Bellway development of 519 apartments
- + GIA approx 375 sq m (4,035 sq ft)