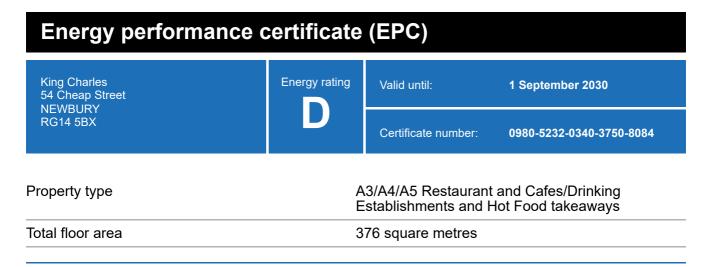

### **Energy rating and score**

This property's energy rating is D.

Properties get a rating from A+ (best) to G (worst) and a score.

The better the rating and score, the lower your property's carbon emissions are likely to be.