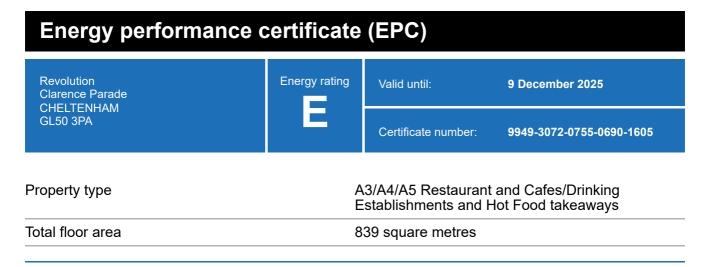

### **Energy rating and score**

This property's energy rating is E.

Properties get a rating from A+ (best) to G (worst) and a score.

The better the rating and score, the lower your property's carbon emissions are likely to be.